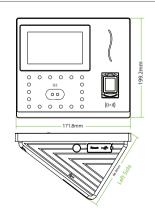

### Additional Info

Working Temperature:  $0 \, ^{\circ}\text{C} \sim 45 \, ^{\circ}\text{C}$ Dimensions:  $199.2 \times 171.8 \times 96.9 \, \text{mm}$ ZKFace v7.0 & ZKFinger v10.0 Algorithms Fingerprint: FAR $\leq$ 0.0001% FRR $\leq$ 0.01% Face: FAR $\leq$ 0.001% FRR $\leq$ 1%

# **Dimensions (mm)**

ZKTECO EUROPE www.zkteco.eu E-mail: sales@zkteco.eu

© Copyright 2017. ZKTECO CO,LTD. ZKTeco Logo is a registered trademark of ZKTeco or a related company. All other product and company names mentioned are used for identification purposes only and may be the trademarks of their respective owners. All specifications are subject to change without notice. All injusts reserved.