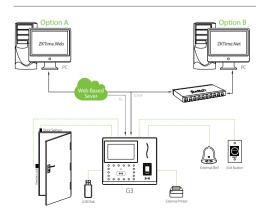

## Access Control Interface

Lock Relay Output Alarm Output Exit Button Door Sensor External Bell

## Compatibility

ZKTime.Web ZKAccess 3.5 WDMS

# **Configuration**