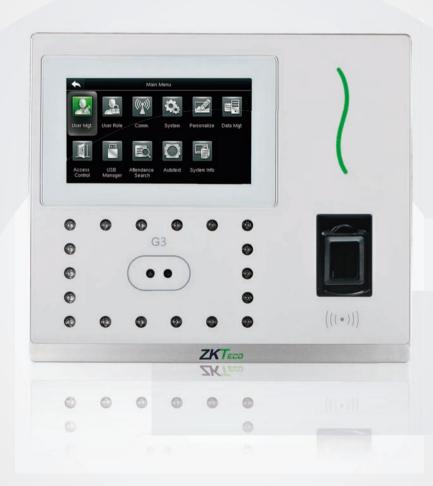

# G3 Multi-Biometric Time Attendance & Access Control Terminal

G3 is a multi-biometric identification terminal which features ZKTeco's innovation Silk ID fingerprint sensor technology. With the world's cutting-edge 3D Neuron Fingerprint Algorithm, it precisely authenticates dry, wet, or rough fingerprints efficiently and accurately. Infrared technology enables the device to function automatically when fingerprints are detected. With the latest facial algorithm, it supports fake face detection.

# **Features**

Modern Design & Interactive UI

Revolutionary SilkID Fingerprint Sensor

Multiple Verification Modes: Face / Fingerprint / Card / Password

Outstanding Performance With Dry, Wet and Rough Fingers

#### Hardware

- **G** 1.2GHz High Speed CPU
- Memory 128MB RAM / 256MB Flash SilkID Fingerprint Sensor
- G 4.3 Inches Touch Screen Hi-Fi Voice & Indicator Tamper Switch Alarm