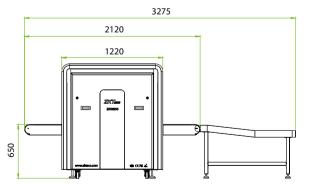

## **Installation Specification**

| Size (L*W*H)              | 2120*980*1381 (mm)         |
|---------------------------|----------------------------|
| Package Size (L*W*H)      | 2240*1170*1755 (mm)        |
| Console Desk Size (L*W*H) | L805*900*1320 (mm)         |
| Package Weight            | 640KG+100KG (Console desk) |
| Power Consumption         | 1 kVA                      |
| Noise                     | 53.8 dB(A)                 |

#### Dimension

FDA CEFC V2.0 09/07/2021