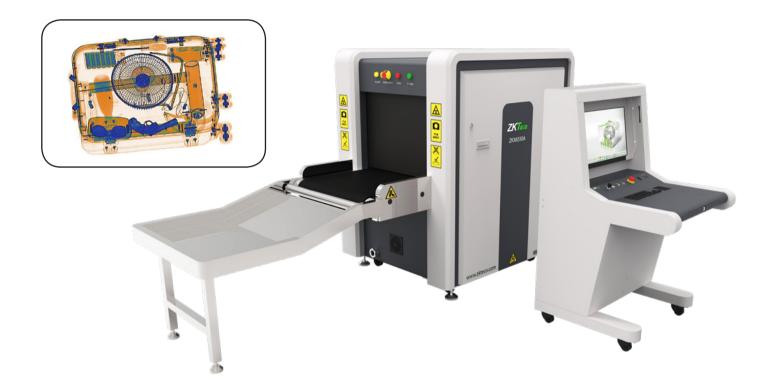

# Single Energy X-ray Inspection System ZKX6550A

## Introduction

ZKX6550A is a single energy X-ray screening system that provides a highly economical visual inspection solution for carry-on luggage.

ZKX6550A uses reliable high quality X-ray generator. With the superb image algorithm, ZKX6550A could offer clear scanning image, which allows operators to identify potential threat items visually.

ZKX6550A has innovative biometric identify function for operators, improving the security of system and preventing operator from forgetting password.

With ergonomic modern design, ZKX6550A could help operators to identify suspicious items fast and accurately.