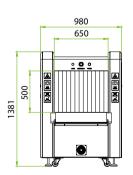

## **Installation Specification**

| Size (L*W*H)              | 2120*980*1381 (mm)         |
|---------------------------|----------------------------|
| Package Size (L*W*H)      | 2240*1170*1755 (mm)        |
| Console Desk Size (L*W*H) | L805*900*1320 (mm)         |
| Package Weight            | 640KG+100KG (Console desk) |
| Power Consumption         | 1 kVA                      |
| Noise                     | 53.8 dB(A)                 |

#### Dimension

FDA CEFC V2.0 09/07/2021