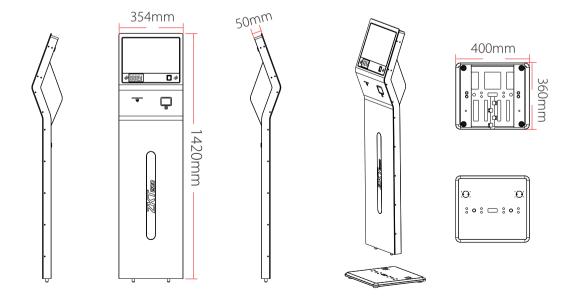

### **Dimensions**

ZKTECO EUROPE www.zkteco.eu E-mail: sales@zkteco.eu Copyright © 2019 ZKTECO CO, LTD. All rights reserved. V1.1 2020.02.05

## **Specifications**

| Attendance Record<br>Capacity | 100,000                                    | Ticket Printer           | Line Thermal Printer Printing speed: 100mm/s (Max), Paper width: 58±0.5mm                                         |
|-------------------------------|--------------------------------------------|--------------------------|-------------------------------------------------------------------------------------------------------------------|
| Facial Templates<br>Capacity  | 10,000                                     | RAM                      | 2GB DDR3                                                                                                          |
| User Capacity                 | 10,000                                     | ROM                      | 16GB                                                                                                              |
| Communication                 | TCP/IP, Wiegand                            | GHz                      | 1.8GHz                                                                                                            |
| Screen<br>Dimensions          | 13.3-inch capacitive touch screen          | СРИ                      | Quad-core A17 1.8GHz<br>(ZKTeco boosted)                                                                          |
| Resolution                    | 1920*1080                                  | Power Supply             | 12V-3A                                                                                                            |
| Communication<br>Port         | 1*RJ45, TF card slot, 1*HDMI,<br>RS232/485 | Operation<br>Environment | Operating Temperature: 0~+50°C Operating Humidity: < 90% Storage Temperature: -40~+60°C Storage Humidity: 20%~90% |
| Camera Pixel                  | 2 million                                  | Operating System         | Android 5.1.1                                                                                                     |
| QR Code Module                | Barcode, QR Code                           | Dimensions               | 354*50*1420mm (L*W*H)                                                                                             |