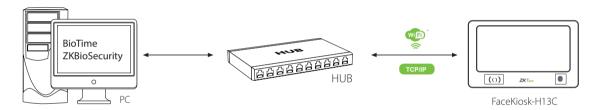

12V-3A                                                                                                            |
| Communication<br>Port         | 1*RJ45, TF card slot, 1*HDMI,<br>RS232/485 | Operation<br>Environment | Operating Temperature: 0~+50°C Operating Humidity: < 90% Storage Temperature: -40~+60°C Storage Humidity: 20%~90% |
| Camera Pixel                  | 2 million                                  | Operating System         | Android 5.1.1                                                                                                     |
| QR Code Module                | Barcode, QR Code                           | Dimensions               | 354*50*1420mm (L*W*H)                                                                                             |

# Configuration



### **Dimensions**





ZKTECO EUROPE www.zkteco.eu E-mail: sales@zkteco.eu Copyright © 2019 ZKTECO CO, LTD. All rights reserved. V1.1 2020.02.05