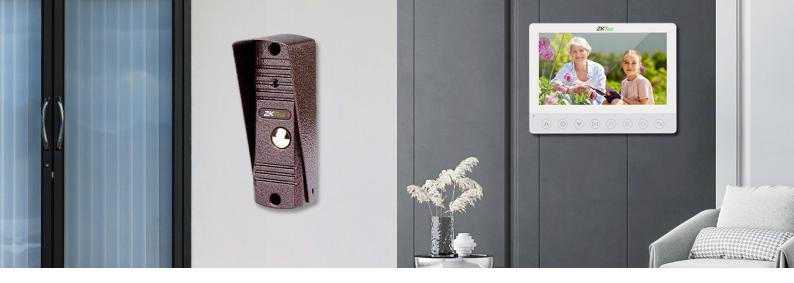

**Video Intercom System with 7" Tenant Station** and Entrance station

**VK07-A01** 

Video Recording Gate Unlock

One-click Monitoring Door Unlock

Two-way Intercom Rainproof Design Night Vision Motion Detection

## **Features**

- 7" TFT color LCD screen
- Backlit touch button controls
- Internal intercommunication between tenant stations
- Tenant station can monitor the entrance at any time
- Door/ Gate latch release function from any tenant stations
- Hands-free intercom
- Max. 32G TF card for recording images and videos
- Motion detection function continuous protection
- Message function will not miss information
- Multiple ring options
- Expandable up to 6 tenant stations, 2 entrance stations and 2 cameras
- Contrast & brightness adjustable
- Entrance station has a 3.7mm, 1000TVL pinhole camera
- Have homeowner away reminder
- Intercom volume adjustable
- Blacklight compensation with Infrared night vision camera
- TV out