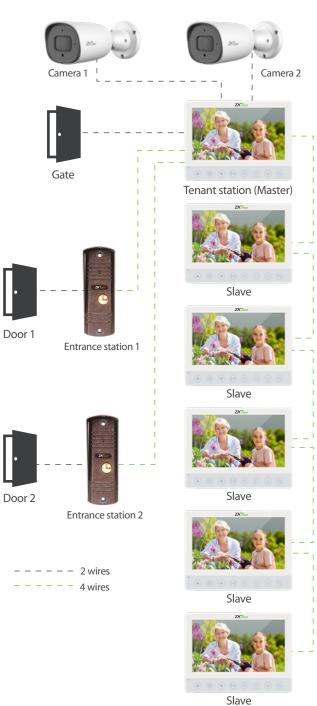

## **Features**

- 7" TFT color LCD screen
- Backlit touch button controls
- Internal intercommunication between tenant stations
- Tenant station can monitor the entrance at any time
- Door/ Gate latch release function from any tenant stations
- Hands-free intercom
- Max. 32G TF card for recording images and videos
- Motion detection function continuous protection
- Message function will not miss information
- Multiple ring options
- Expandable up to 6 tenant stations, 2 entrance stations and 2 cameras
- Contrast & brightness adjustable
- Entrance station has a 3.7mm, 1000TVL pinhole camera
- Have homeowner away reminder
- Intercom volume adjustable
- Blacklight compensation with Infrared night vision camera
- TV out