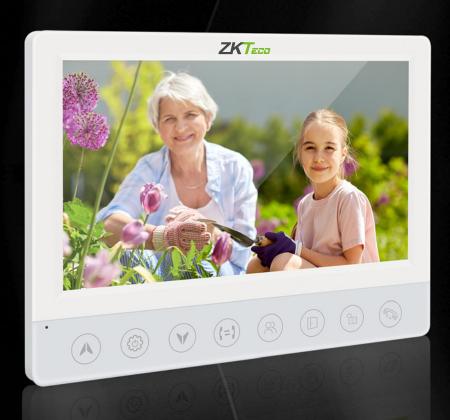

**Video Intercom System with 7" Tenant Station** and Entrance station

**VK07-A01** 

Video Recording Gate Unlock

One-click Monitoring Door Unlock

Two-way Intercom Rainproof Design Night Vision Motion Detection

## **Features**

- 7" TFT color LCD screen
- Backlit touch button controls
- Internal intercommunication between tenant stations
- Tenant station can monitor the entrance at any time
- Door/ Gate latch release function from any tenant stations
- Hands-free intercom
- Max. 32G TF card for recording images and videos
- Motion detection function continuous protection
- Message function will not miss information
- Multiple ring options
- Expandable up to 6 tenant stations, 2 entrance stations and 2 cameras
- Contrast & brightness adjustable
- Entrance station has a 3.7mm, 1000TVL pinhole camera
- Have homeowner away reminder
- Intercom volume adjustable
- Blacklight compensation with Infrared night vision camera
- TV out