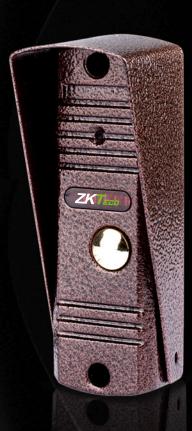

**Video Intercom System with 7" Tenant Station** and Entrance station

**VK07-A01** 

Video Recording Gate Unlock

One-click Monitoring Door Unlock

Two-way Intercom Rainproof Design Night Vision Motion Detection

## **Features**

- 7" TFT color LCD screen
- Backlit touch button controls
- Internal intercommunication between tenant stations
- Tenant station can monitor the entrance at any time
- Door/ Gate latch release function from any tenant stations
- Hands-free intercom
- Max. 32G TF card for recording images and videos
- Motion detection function continuous protection
- Message function will not miss information
- Multiple ring options
- Expandable up to 6 tenant stations, 2 entrance stations and 2 cameras
- Contrast & brightness adjustable
- Entrance station has a 3.7mm, 1000TVL pinhole camera
- Have homeowner away reminder
- Intercom volume adjustable
- Blacklight compensation with Infrared night vision camera
- TV out