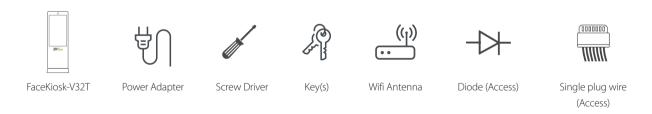

| Operation Temperature   | -10°C ~ 50°C                                       |
| CPU Quad-core              | Quad-core A17        | Dimension               | Shape: 1700mm*492mm*205mm<br>Pedestal: 492mm*450mm |
| ROM                        | 32GB                 | Gross Weigh             | 42kg                                               |
| RAM                        | DDR3 4GB             | Way of Print            | Thermal printing                                   |
| Frequency                  | 2.0GHZ               | Width of Paper          | 60mm / 80mm(max)                                   |
| Power Supply               | AC110 ~ 240V         | Paper Cutting Way       | Full cut, Half cut                                 |

## **Configuration**



## What's in the Box