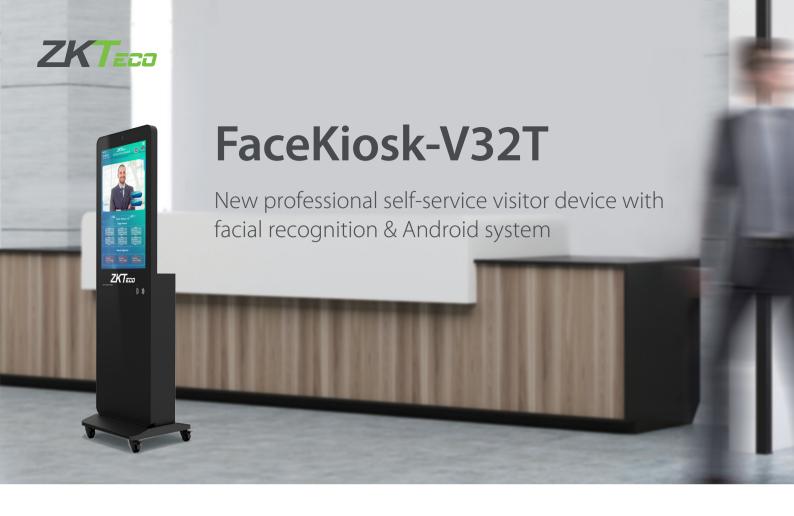

Facekiosk-V32T is a new face self-service visitor equipment, based on the intelligent android platform, with ZKTeco face recognition algorithm, embedded thermal printer, support the printing of tickets, labels, etc. And also support embedded national ID card identification module(provided by customer).

Our Facekiosk-V32T offer an innovative and attractive modern visitor management system, self-service operation impress guests at reception, makes the sign-in process quick and easy and reduces the administrative burden on your reception staff. In addition, we could integrated ID card reader where any new visitor to have their identity verified by compare their face with ID card photo to improve security level.