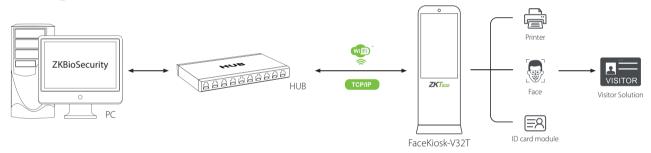

droid   | Android 7.1.2        | Operation Temperature   | -10°C ~ 50°C                                       |
| CPU Quad-core              | Quad-core A17        | Dimension               | Shape: 1700mm*492mm*205mm<br>Pedestal: 492mm*450mm |
| ROM                        | 32GB                 | Gross Weigh             | 42kg                                               |
| RAM                        | DDR3 4GB             | Way of Print            | Thermal printing                                   |
| Frequency                  | 2.0GHZ               | Width of Paper          | 60mm / 80mm(max)                                   |
| Power Supply               | AC110 ~ 240V         | Paper Cutting Way       | Full cut, Half cut                                 |

## **Configuration**



## What's in the Box