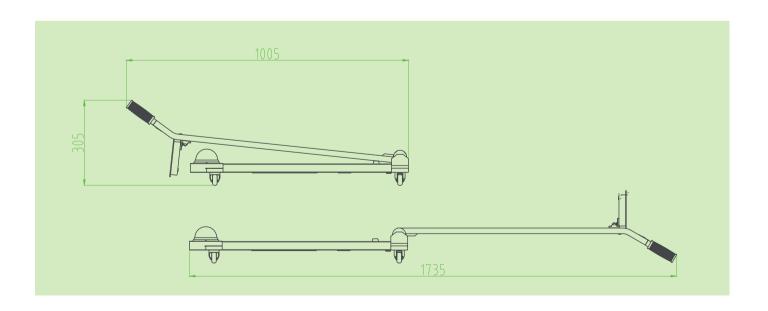

|
| Operating Current              | 400mA                                                               |
| Power Consumption              | 6800mW                                                              |
| Battery Capacity               | 5200mAH                                                             |
| Net Weight                     | 3.4KG                                                               |
| The Dimension Of Product       | 1020*180*280mm                                                      |
| The Dimension Of Package       | 1050*210*310mm                                                      |
|                                |                                                                     |

## **Dimensions (mm)**





ZKTECO CO.,LTD.

V1.0 12/29/2021