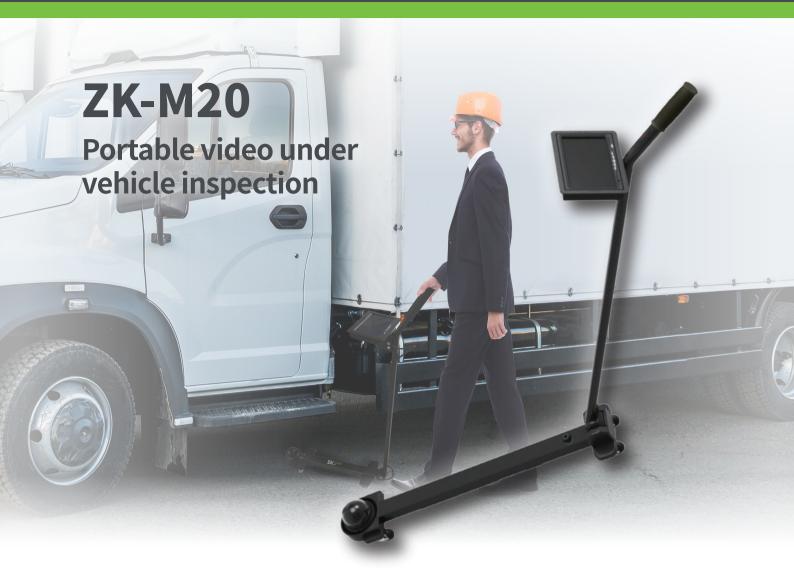

The Portable video under vehicle inspection is mainly used to check the situation of the vehicle bottom, to determine whether suspicious and dangerous explosives or personnel are hidden in the vehicle bottom, and whether the overall structure of the vehicle bottom has been illegally changed. It can also be used for safety inspection of the bottom of tables, chairs, beds, filing cabinets, high platforms, pipelines, shafts, pipelines, black boxes, trees and other places that are inaccessible to human bodies.

## **Features**

- Miniature wide-angle high-definition camera: With infrared night vision, the vision is broader and clearer;
- Angle adjustment: The angle of the camera can be adjusted by the remote controller.
- Two-stage folding structure: The maximum opening angle is 180 degrees for remote detection.
- High endurance: High-capacity lithium battery pack can be used for 8 hours.
- 7-inch color screen: It can display real-time monitoring images, start and play back videos, snap shots and browse photos, etc.