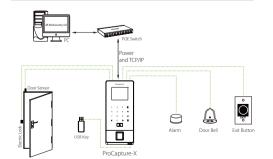

## Configuration

The device is designed in horizon style design and is equipped with touch keypad, which provides a superior touching experience. It also offers flexibility standalone installation or with any third-party access control panel that supports standard wiegand signal. TCP/IP, RS485 and Wi-Fi (Optional) are available that the device can be used in different networks.

#### Access Control Interface:

Lock Relay Output
Alarm Output/Auxiliary Input
Exit Button / Door Sensor
Security Relay Box