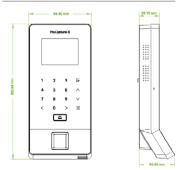

### **Dimensions (mm)**

#### Additional Info

Working Temperature:  $0^{\circ}\text{C} \sim 45 \,^{\circ}\text{C}$ Dimensions:  $200.5 \times 88.5 \times 28.7 \,\text{mm}$ . Fingerprint Algorithm ZKFinger v10.0 Fingerprint: FAR $\leq$ 0.0001% FRR $\leq$ 0.01% Package Includes 12V 3A Power Supply