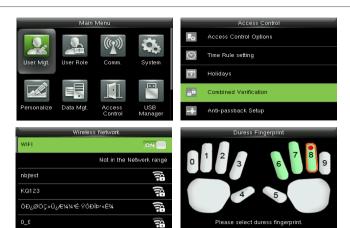

#### Standard Functions:

Access Levels / Groups / Holidays DST / Bell Schedule Duress Mode Anti-Passback Record Query Custom Wallpaper & Screen Saver