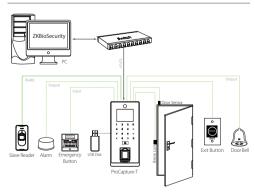

# Configuration

#### Communication

GTCP/IP

☐ RS485 (For Slave Reader) USB Host Wiegand Input / Output Security Relay Box

#### Access Control Interface

Lock Relay Output Alarm Output / Auxiliary Input Exit Button / Door Sensor Doorbell Output

#### Compatibility

Wiegand Slave Reader © RS485 FP Slave Reader

ZKBioSecurity Software