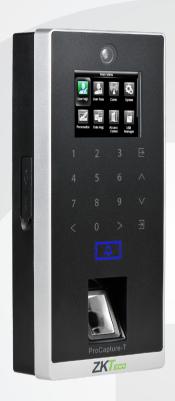

# ProCapture-T Fingerprint Access Control Terminal

**ProCapture-T** is an access control terminal applying the most advanced SilkID fingerprint sensor. Its outstanding performance provides a high identification rate towards dry, wet and rough fingers, being capable to detect alive finger for a higher security level.

The fingerprint verification speed has been dramatically increased by its optimized fingerprint algorithm and the brand new ZMM220 hardware platform, equipped with a fast 1.2GHz processor.

The touch keypad delivers a smooth and easy user operation to enroll and delete users, set device and access control parameters, etc.

Its built-in camera allows to capture user's photos and events snapshots to provide attendance evidence (optional function).

#### **Features**

Modern Design & Interactive UI

Revolutionary BioID Fingerprint Sensor

Multiple Verification Modes: Fingerprint / Card / Password

Outstanding Performance With Dry, Wet and Rough Fingers

Built In Camera