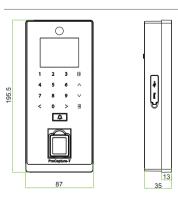

## **Dimensions (mm)**

#### Additional Info

Working Temperature: -10 °C  $\sim$  50 °C Dimensions: 195.5  $\times$  87  $\times$  35 mm. Fingerprint Algorithm ZKFinger v10.0 Fingerprint: FAR $\leq$ 0.0001% FRR $\leq$ 0.01% Package Includes 12V 3A Power Supply