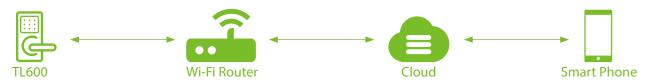

# **Configuration**

### No Gateway Required

Using usual home routers is enough; no other gateway required