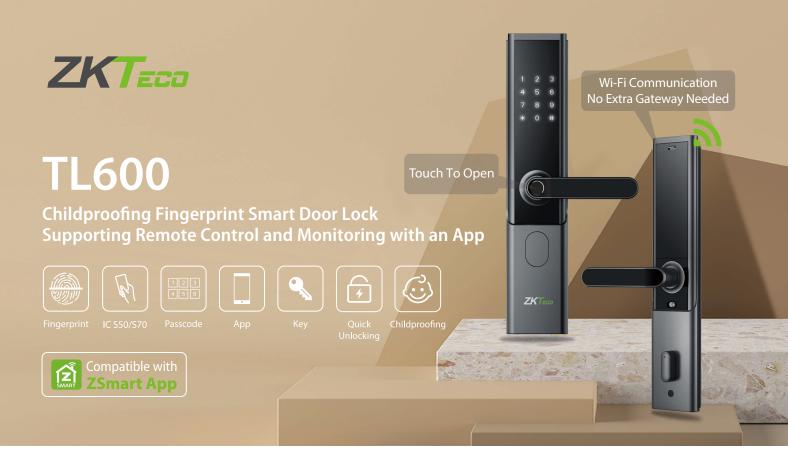

# **Product Introduction**

TL600 is a smart door lock with a digital keypad, Wi-Fi communication, and other verification methods, including fingerprint verification.

By connecting the intelligent door lock to the router via the ZSmart App, users could quickly check alarm and unlock records, share a temporary or dynamic password with their friends and relatives, and manage multiple user accounts at ease.

### No Gateway Required

Using usual home routers is enough; no other gateway required