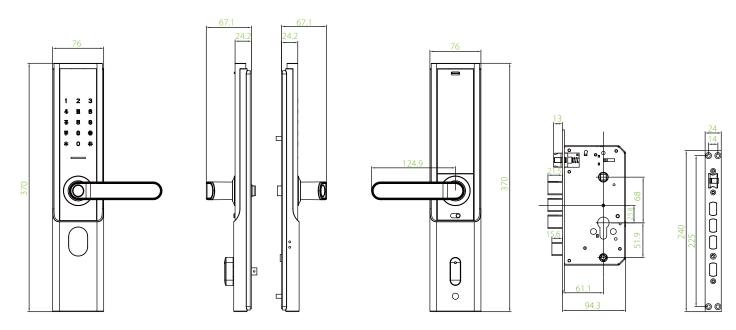

|
| Communication          | Wi-Fi                                   | Dimensions (L*W*H)    | 370*76*24mm                            |
| Identification Methods | Phone, Fingerprint, Passcode, Card, Key | Working Temperature   | -20°C to 55°C                          |
| IC Card Capacity       | 100                                     | Working Humidity      | 10% to 90%RH                           |
| Fingerprint Capacity   | 200                                     | Fingerprint Sensor    | Semi-conductor                         |
| Password Capacity      | 50                                      | Backup Interface      | Micro USB                              |

# **Applicable Scenarios**



Private Houses



**Apartments** 



**Short-term Rental Units** 

# **Dimensions (mm)**