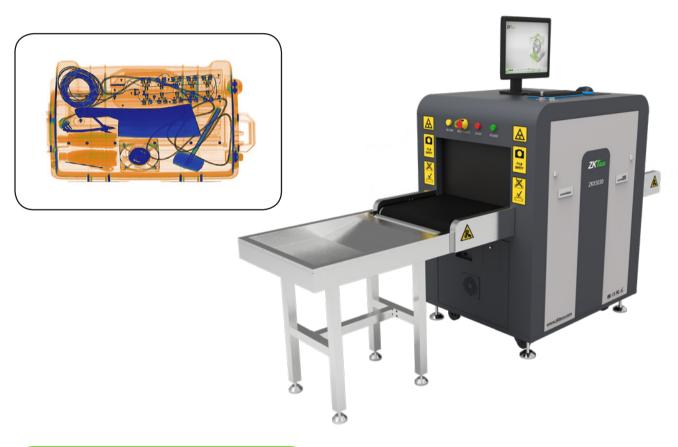

### Introduction

ZKX5030A X-ray inspection system increases the operator's ability to identify potential threats; the device is designed to scan briefcases, carry-on baggage, small cargo parcels.

ZKX5030A uses reliable high quality X-ray generator. With the superb image algorithm, ZKX5030A could offer clear scanning image, which allows operators to identify potential threat items visually.

With ergonomic modern design, ZKX5030A could help operators to identify suspicious items fast and accurately.

\* Kindly note: ZKX5030A equipped with a computer keyboard