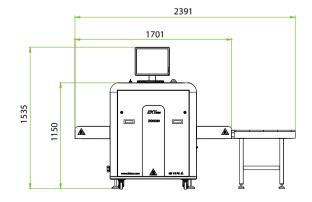

## **Installation Specification**

| Size (L*W*H)         | 1701mm*796mm*1150 (mm) |
|----------------------|------------------------|
| Package Size (L*W*H) | 1900mm*990mm*1485 (mm) |
| Package Weight       | 410 KG                 |
| Power Consumption    | 1 kVA                  |
| Noise                | 53.8 dB (A)            |

### **Dimension**