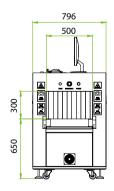

## **Installation Specification**

| Size (L*W*H)         | 1701mm*796mm*1150 (mm) |
|----------------------|------------------------|
| Package Size (L*W*H) | 1900mm*990mm*1485 (mm) |
| Package Weight       | 410 KG                 |
| Power Consumption    | 1 kVA                  |
| Noise                | 53.8 dB (A)            |

### **Dimension**