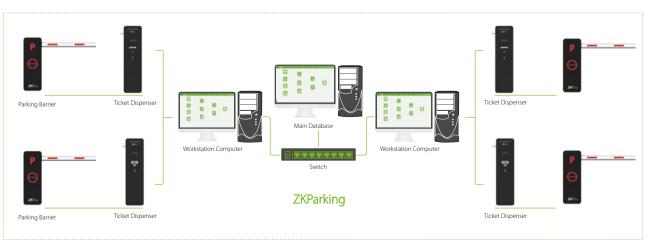

|          |
| Blocklist                         | 1,000                                                |          |
| СРИ                               | Dual-core CPU A7@900MHz 0.5 TOPS                     |          |
| Flash                             | 128MB                                                |          |
| Illumination of Lens              | 0.1Lux (default)<br>Autofocus (from 3.2mm to 11.1mm) |          |
| Resolutions                       | 2304*1296P, 1920*1080, 1280*720P, 704*576P           |          |
| Compression                       | H.264 / H.265 / MJPEG                                |          |
| Pixels                            | 3 million                                            |          |

# **System Topology**



### **Applications**







**Business Centers** 



Governmental Buildings



Industrial Parks

#### **Dimensions (mm)**



441 ZXT2000 (((⊊))) Ticket 1308 865 362



TB01 TB02