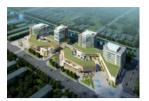

#### **Dimensions (mm)**

441 ZXT2000 (((⊊))) Ticket 1308 865 362

TB01 TB02

# **Specifications**

| Model                             | TB01                                                 | TB02     |
|-----------------------------------|------------------------------------------------------|----------|
| Offline Working Parameters        |                                                      |          |
| Monthly Parking                   | 8,000                                                |          |
| Entry and Exit Records            | 10,000                                               |          |
| Captured Pictures                 | 10,000                                               |          |
| Communication Protocol            | TCP/IP, Wiegand                                      |          |
| Material                          | Cold rolled sheet                                    |          |
| Supported Card Type (optional)    | IC, ID, UHF                                          |          |
| Protection Level                  | IP65                                                 |          |
| Recognition Trigger               | Loop detection (default), video trigger              |          |
| SD Storage                        | 8GB (default); max. 128GB                            |          |
| Working Voltage                   | 220V                                                 |          |
| Number of sheets printed per roll | About 800                                            |          |
| Power                             | Max. 100W                                            | Max. 50W |
| Working Humidity                  | ≤90%                                                 |          |
| Working Temperature               | -15°C to 55°C                                        |          |
| Dimensions                        | 441*362*1308 (mm)                                    |          |
| Weight                            | 32kg                                                 |          |
| Camera Parameters                 |                                                      |          |
| Allowlist                         | 1,000                                                |          |
| Blocklist                         | 1,000                                                |          |
| СРИ                               | Dual-core CPU A7@900MHz 0.5 TOPS                     |          |
| Flash                             | 128MB                                                |          |
| Illumination of Lens              | 0.1Lux (default)<br>Autofocus (from 3.2mm to 11.1mm) |          |
| Resolutions                       | 2304*1296P, 1920*1080, 1280*720P, 704*576P           |          |
| Compression                       | H.264 / H.265 / MJPEG                                |          |
| Pixels                            | 3 million                                            |          |