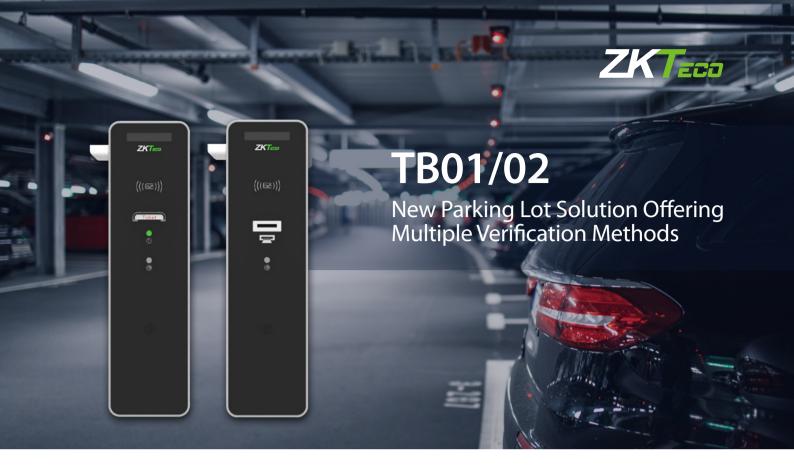

TB01/02 is the latest ticket box product of ZKTeco. It supports multiple verification methods for ticket collection, license plate recognition, and card swiping. It is convenient to operate and powerful, providing customers with more efficient and convenient parking solutions.

#### **Features**

Equipped with voice prompt, and intercom functions

License Plate Recognition (optional)

Compatible with UHF and ID reader

Supports charging at the central payment point

Compatible with IPC camera