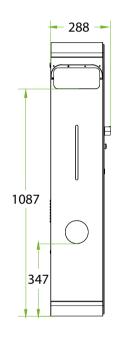

#### **Dimensions (mm)**

441 ZXT2000 (((⊊))) Ticket 1308 865 362

TB01 TB02

# **Specifications**

| Model                             | TB01                                                 | TB02     |
|-----------------------------------|------------------------------------------------------|----------|
| Offline Working Parameters        |                                                      |          |
| Monthly Parking                   | 8,000                                                |          |
| Entry and Exit Records            | 10,000                                               |          |
| Captured Pictures                 | 10,000                                               |          |
| Communication Protocol            | TCP/IP, Wiegand                                      |          |
| Material                          | Cold rolled sheet                                    |          |
| Supported Card Type (optional)    | IC, ID, UHF                                          |          |
| Protection Level                  | IP65                                                 |          |
| Recognition Trigger               | Loop detection (default), video trigger              |          |
| SD Storage                        | 8GB (default); max. 128GB                            |          |
| Working Voltage                   | 220V                                                 |          |
| Number of sheets printed per roll | About 800                                            |          |
| Power                             | Max. 100W                                            | Max. 50W |
| Working Humidity                  | ≤90%                                                 |          |
| Working Temperature               | -15°C to 55°C                                        |          |
| Dimensions                        | 441*362*1308 (mm)                                    |          |
| Weight                            | 32kg                                                 |          |
| Camera Parameters                 |                                                      |          |
| Allowlist                         | 1,000                                                |          |
| Blocklist                         | 1,000                                                |          |
| СРИ                               | Dual-core CPU A7@900MHz 0.5 TOPS                     |          |
| Flash                             | 128MB                                                |          |
| Illumination of Lens              | 0.1Lux (default)<br>Autofocus (from 3.2mm to 11.1mm) |          |
| Resolutions                       | 2304*1296P, 1920*1080, 1280*720P, 704*576P           |          |
| Compression                       | H.264 / H.265 / MJPEG                                |          |
| Pixels                            | 3 million                                            |          |