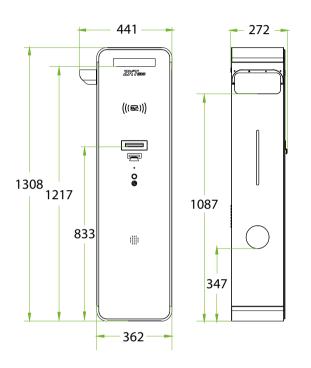

#### **Dimensions (mm)**

441 ZXT2000 (((⊊))) Ticket 1308 865 362

TB01 TB02

# **Specifications**

| Model                             | TB01                                                 | TB02     |
|-----------------------------------|------------------------------------------------------|----------|
| Offline Working Parameters        |                                                      |          |
| Monthly Parking                   | 8,000                                                |          |
| Entry and Exit Records            | 10,000                                               |          |
| Captured Pictures                 | 10,000                                               |          |
| Communication Protocol            | TCP/IP, Wiegand                                      |          |
| Material                          | Cold rolled sheet                                    |          |
| Supported Card Type (optional)    | IC, ID, UHF                                          |          |
| Protection Level                  | IP65                                                 |          |
| Recognition Trigger               | Loop detection (default), video trigger              |          |
| SD Storage                        | 8GB (default); max. 128GB                            |          |
| Working Voltage                   | 220V                                                 |          |
| Number of sheets printed per roll | About 800                                            |          |
| Power                             | Max. 100W                                            | Max. 50W |
| Working Humidity                  | ≤90%                                                 |          |
| Working Temperature               | -15°C to 55°C                                        |          |
| Dimensions                        | 441*362*1308 (mm)                                    |          |
| Weight                            | 32kg                                                 |          |
| Camera Parameters                 |                                                      |          |
| Allowlist                         | 1,000                                                |          |
| Blocklist                         | 1,000                                                |          |
| СРИ                               | Dual-core CPU A7@900MHz 0.5 TOPS                     |          |
| Flash                             | 128MB                                                |          |
| Illumination of Lens              | 0.1Lux (default)<br>Autofocus (from 3.2mm to 11.1mm) |          |
| Resolutions                       | 2304*1296P, 1920*1080, 1280*720P, 704*576P           |          |
| Compression                       | H.264 / H.265 / MJPEG                                |          |
| Pixels                            | 3 million                                            |          |