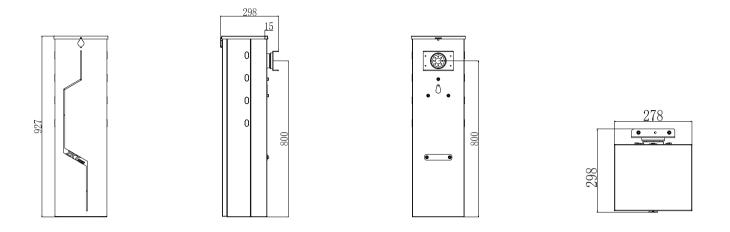

## Dimensions(mm)

## **Parameters**

| Model                     | P10                                        |      |
|---------------------------|--------------------------------------------|------|
| Opening / Closing Speed   | 1.0s                                       | 1.5s |
| Boom Length (Max Support) | 3m                                         | 4m   |
| Length of boom packing    | <3m                                        |      |
| Boom Type                 | Splice Boom                                |      |
| Boom default Direction    | The chassis on left, the boom arm on right |      |
| MCBF                      | 2 millions                                 |      |
| Remote Distance           | ≥30m                                       |      |
| Power Supply              | 110V / 220V AC                             |      |
| Working Voltage           | 24V DC                                     |      |
| Power Consumption         | 60W                                        |      |
| Temperature Range         | -35°C ~ +75°C                              |      |
| Chassis Size              | 298 * 278 * 927mm                          |      |
| Weight                    | 30kg                                       |      |