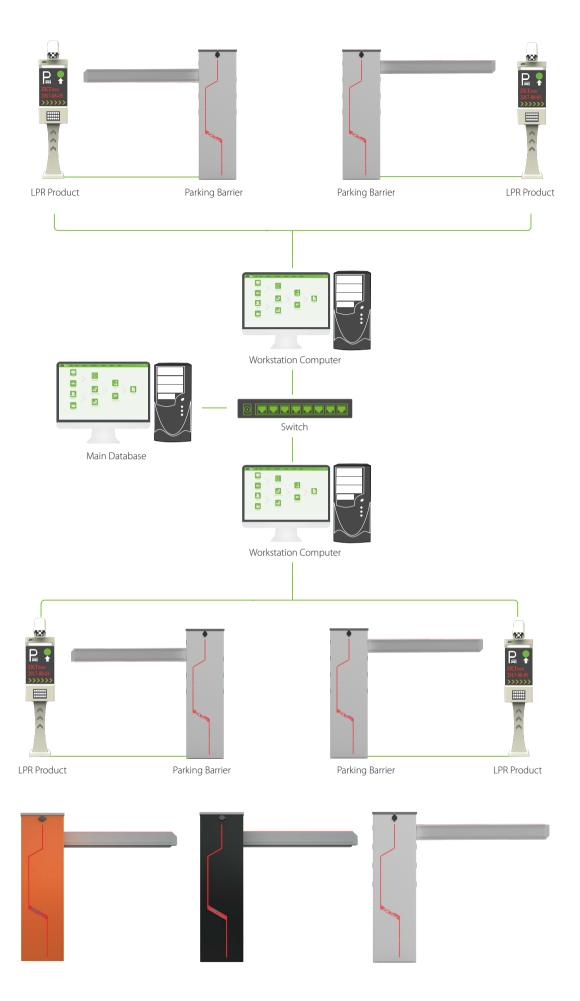

|      |
| Boom default Direction    | The chassis on left, the boom arm on right |      |
| MCBF                      | 2 millions                                 |      |
| Remote Distance           | ≥30m                                       |      |
| Power Supply              | 110V / 220V AC                             |      |
| Working Voltage           | 24V DC                                     |      |
| Power Consumption         | 60W                                        |      |
| Temperature Range         | -35°C ~ +75°C                              |      |
| Chassis Size              | 298 * 278 * 927mm                          |      |
| Weight                    | 30kg                                       |      |

## Dimensions(mm)



## **System Products**