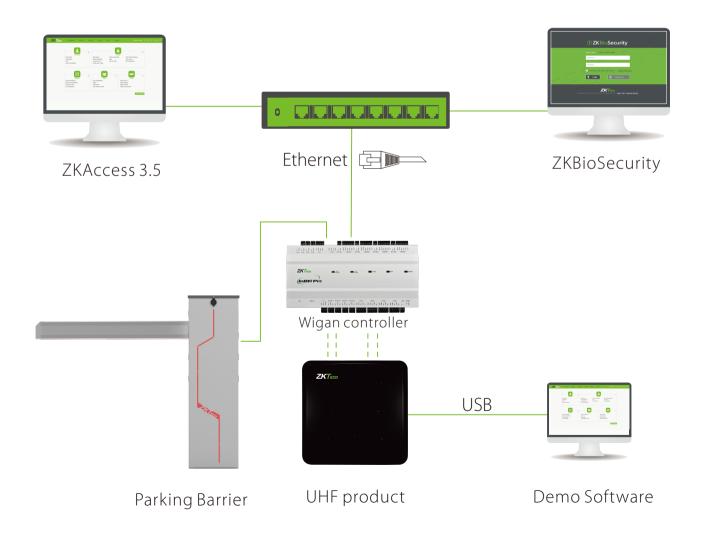

|      |
| Boom default Direction    | The chassis on left, the boom arm on right |      |
| MCBF                      | 2 millions                                 |      |
| Remote Distance           | ≥30m                                       |      |
| Power Supply              | 110V / 220V AC                             |      |
| Working Voltage           | 24V DC                                     |      |
| Power Consumption         | 60W                                        |      |
| Temperature Range         | -35°C ~ +75°C                              |      |
| Chassis Size              | 298 * 278 * 927mm                          |      |
| Weight                    | 30kg                                       |      |

## Dimensions(mm)



## **System Products**