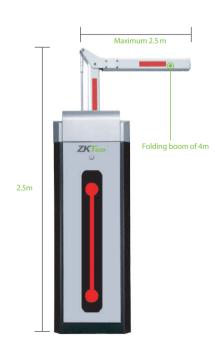

The CMP300 automatic vehicle barrier is equipped with a telescopic arm that allows for the change of direction according to the site application and a silver casing with built-in LED indicating the parking barrier's status, providing a confidible service.

## **Specifications**

Opening / Closing Time

| Opening / Closing Time   | 3s (máx. 4.5m), 6s (máx. 6m)                           | Working Temperature Range    | °25-C ~ °75+C         |
|--------------------------|--------------------------------------------------------|------------------------------|-----------------------|
| Fuente de Alimentación   | AC110V/220V, 60/50Hz                                   | Working Humidity Range       | ≤90%                  |
| Power supply             | 100W (max. 120W)                                       | Housing dimensions (D*W*H)   | 350 * 1010 * 280 (mm) |
| Remote Control Distance  | ≤30m                                                   | Packaging Dimensions (D*W*H) | 420 * 1100 * 405 (mm) |
| Remote Control Frequency | 430MHz                                                 | Net weight                   | 45kg                  |
| Cabinet Material         | Cold rolled steel                                      | gross weight                 | 47kg                  |
| Arm Material             | Aluminum and wood                                      |                              |                       |
| Motor MCBF               | 1 millón de veces                                      |                              |                       |
| Arm Information          |                                                        |                              |                       |
| Arm Type                 | Telescopic Arm                                         | Straight arm with LED        | Folding Arm           |
| Arm Length               | 4.5m(Packing length 2.8m),<br>6m (Packing length 3.6m) | Maximum 4.5m                 | Maximum 4m            |