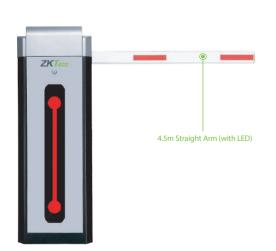

The CMP300 automatic vehicle barrier is equipped with a telescopic arm that allows for the change of direction according to the site application and a silver casing with built-in LED indicating the parking barrier's status, providing a confidible service.

## **Specifications**

Opening / Closing Time

| Opening / Closing Time   | 3s (máx. 4.5m), 6s (máx. 6m)                           | Working Temperature Range    | °25-C ~ °75+C         |
|--------------------------|--------------------------------------------------------|------------------------------|-----------------------|
| Fuente de Alimentación   | AC110V/220V, 60/50Hz                                   | Working Humidity Range       | ≤90%                  |
| Power supply             | 100W (max. 120W)                                       | Housing dimensions (D*W*H)   | 350 * 1010 * 280 (mm) |
| Remote Control Distance  | ≤30m                                                   | Packaging Dimensions (D*W*H) | 420 * 1100 * 405 (mm) |
| Remote Control Frequency | 430MHz                                                 | Net weight                   | 45kg                  |
| Cabinet Material         | Cold rolled steel                                      | gross weight                 | 47kg                  |
| Arm Material             | Aluminum and wood                                      |                              |                       |
| Motor MCBF               | 1 millón de veces                                      |                              |                       |
| Arm Information          |                                                        |                              |                       |
| Arm Type                 | Telescopic Arm                                         | Straight arm with LED        | Folding Arm           |
| Arm Length               | 4.5m(Packing length 2.8m),<br>6m (Packing length 3.6m) | Maximum 4.5m                 | Maximum 4m            |