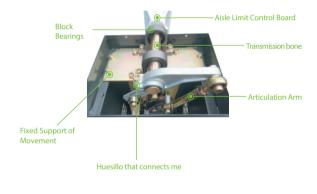

| 47kg                  |
| Arm Material             | Aluminum and wood                                      |                              |                       |
| Motor MCBF               | 1 millón de veces                                      |                              |                       |
| Arm Information          |                                                        |                              |                       |
| Arm Type                 | Telescopic Arm                                         | Straight arm with LED        | Folding Arm           |
| Arm Length               | 4.5m(Packing length 2.8m),<br>6m (Packing length 3.6m) | Maximum 4.5m                 | Maximum 4m            |

3s (max. 4.5m), 6s (max. 6m)

## **Product Details**













## **Dimensions** (mm)





Fixed on the left: the cabinet on the left

Fixed on the right: the cabinet on the right