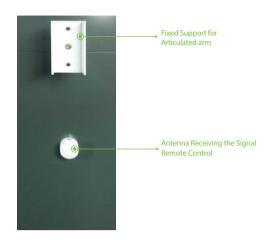

| 47kg                  |
| Arm Material             | Aluminum and wood                                      |                              |                       |
| Motor MCBF               | 1 millón de veces                                      |                              |                       |
| Arm Information          |                                                        |                              |                       |
| Arm Type                 | Telescopic Arm                                         | Straight arm with LED        | Folding Arm           |
| Arm Length               | 4.5m(Packing length 2.8m),<br>6m (Packing length 3.6m) | Maximum 4.5m                 | Maximum 4m            |

3s (max. 4.5m), 6s (max. 6m)

## **Product Details**













## **Dimensions** (mm)





Fixed on the left: the cabinet on the left

Fixed on the right: the cabinet on the right