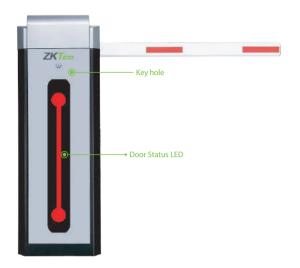

The CMP300 automatic vehicle barrier is equipped with a telescopic arm that allows for the change of direction according to the site application and a silver casing with built-in LED indicating the parking barrier's status, providing a confidible service.

## **Product Details**