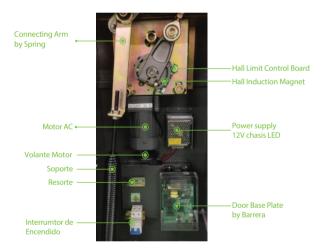

| 47kg                  |
| Arm Material             | Aluminum and wood                                      |                              |                       |
| Motor MCBF               | 1 millón de veces                                      |                              |                       |
| Arm Information          |                                                        |                              |                       |
| Arm Type                 | Telescopic Arm                                         | Straight arm with LED        | Folding Arm           |
| Arm Length               | 4.5m(Packing length 2.8m),<br>6m (Packing length 3.6m) | Maximum 4.5m                 | Maximum 4m            |

3s (max. 4.5m), 6s (max. 6m)

## **Product Details**













## **Dimensions** (mm)





Fixed on the left: the cabinet on the left

Fixed on the right: the cabinet on the right