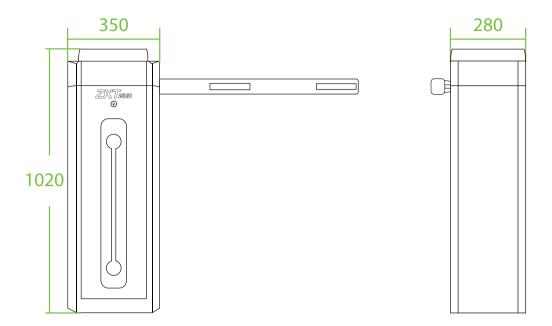

## **Specifications**

Opening / Closing Time

| Opening / Closing Time   | 3s (máx. 4.5m), 6s (máx. 6m)                           | Working Temperature Range    | °25-C ~ °75+C         |
|--------------------------|--------------------------------------------------------|------------------------------|-----------------------|
| Fuente de Alimentación   | AC110V/220V, 60/50Hz                                   | Working Humidity Range       | ≤90%                  |
| Power supply             | 100W (max. 120W)                                       | Housing dimensions (D*W*H)   | 350 * 1010 * 280 (mm) |
| Remote Control Distance  | ≤30m                                                   | Packaging Dimensions (D*W*H) | 420 * 1100 * 405 (mm) |
| Remote Control Frequency | 430MHz                                                 | Net weight                   | 45kg                  |
| Cabinet Material         | Cold rolled steel                                      | gross weight                 | 47kg                  |
| Arm Material             | Aluminum and wood                                      |                              |                       |
| Motor MCBF               | 1 millón de veces                                      |                              |                       |
| Arm Information          |                                                        |                              |                       |
| Arm Type                 | Telescopic Arm                                         | Straight arm with LED        | Folding Arm           |
| Arm Length               | 4.5m(Packing length 2.8m),<br>6m (Packing length 3.6m) | Maximum 4.5m                 | Maximum 4m            |

## **Dimensions** (mm)

Fixed on the left: the cabinet on the left

Fixed on the right: the cabinet on the right