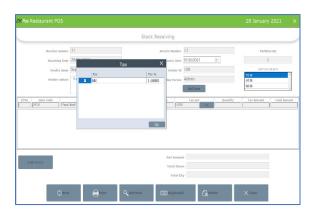

|  |
|        |           |              |             | ][         |                                |              |          |              |            |  |
| Enable | e Bartode |              |             | ][         | Net Amo                        | int          |          |              | ]          |  |
| Enable | e Bartode |              |             | ][         | Net Amo<br>Total He<br>Total 1 | Int          |          |              | ]          |  |

- Enter vendor name, invoice number and invoice date
- Click on ADD ITEM button
- You can enable/disable barcode as per your convenience
- Select the product by scanning the barcode or searching the products
- Last three cost prices of that particular item and packing quantity will be shown in the respective field.



- If you want to change the tax click on Tax button
- Select or deselect the taxes, click OK





- To add Vendor details, click on the text field Corresponds to Vendor Name.Nowagridshowingallvendorsthatyouhavesaved inthevendor section will appear.
- Now select the appropriate vendor from the list. Click Close button.



- To add a new item, click on the **ADD ITEM** button.
- From the list, click on the item that you want to add.

|      |              |                |            | s           | itock Receiving      |                               |          |                     |            |    |
|------|--------------|----------------|------------|-------------|----------------------|-------------------------------|----------|---------------------|------------|----|
|      | Recei