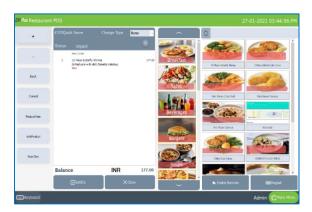

| Table T7<br>CustomerSam          | # 2  |        | Total    |   | INR | 4   | 420.00     | 6                |
|----------------------------------|------|--------|----------|---|-----|-----|------------|------------------|
| Qty Product                      | Tex  | Total  | Charge   | d |     |     | 0          | Cash             |
| 2.0000 12 Piece Butterfly Shrimp | 0.00 | 200.00 | Charge   | a |     |     | U          |                  |
| 1.0000 Feb, Shrimp & Creb Shell  | 0.00 | 128.00 | 5        |   | 2   |     | All        | Card             |
|                                  |      |        | 10       |   |     |     | Half       | Voucher          |
|                                  |      |        | 20       |   | 5   |     | 1/n        | voucner          |
| Ticket Total<br>Discount         |      | 420.00 | 50       | 7 | 8   | 9   | Guest      | Online Payment   |
| Sub Total                        |      |        |          |   | -   |     | Complemen  |                  |
| Round<br>Grand Total             |      | 420.00 | 100      |   |     |     | tary       | Customer Account |
| Extra Charges<br>Net Amount      |      | 0.00   | 500      |   | 0   |     | Gift       | -                |
| Payment Total                    |      | 0.00   |          |   |     |     |            | ×<br>Close       |
| Balance                          | INR  | 420.00 | Discount |   |     | Tip | Print Bill | ciose            |

- In settlement window you can see voucher option, click on it
- Select customer card

| KRos Restaurant POS              |      |        |                 |           |                                                                                                                                                                                                                                                                                                                                                                                                                                                                                                                                                                                                                                                                                                     |         | 11-02-     | 2021 08:50:44:A |
|----------------------------------|------|--------|-----------------|-----------|-----------------------------------------------------------------------------------------------------------------------------------------------------------------------------------------------------------------------------------------------------------------------------------------------------------------------------------------------------------------------------------------------------------------------------------------------------------------------------------------------------------------------------------------------------------------------------------------------------------------------------------------------------------------------------------------------------|---------|------------|-----------------|
|                                  |      |        | Total           |           | INR                                                                                                                                                                                                                                                                                                                                                                                                                                                                                                                                                                                                                                                                                                 | 4       | 420.00     |                 |
| Qty Product                      | Tex  | Total  | Chard           | ied       |                                                                                                                                                                                                                                                                                                                                                                                                                                                                                                                                                                                                                                                                                                     |         | 420.00     | Cash            |
| 2.0000 12 Piece Butterfly Shrimp | 0.00 | 300.00 | onarg           | JC4       |                                                                                                                                                                                                                                                                                                                                                                                                                                                                                                                                                                                                                                                                                                     |         | 120.00     |                 |
| 1.0010 Feb, Shring & Creb Shell  | 8.08 | Card T | iype C          | ustomer   |                                                                                                                                                                                                                                                                                                                                                                                                                                                                                                                                                                                                                                                                                                     |         | All        | Card            |
|                                  |      | Sec    | arch Card No    | 123456    |                                                                                                                                                                                                                                                                                                                                                                                                                                                                                                                                                                                                                                                                                                     | 3       | All        | Card            |
|                                  |      | Cu     | tomer Name      | Sam       |                                                                                                                                                                                                                                                                                                                                                                                                                                                                                                                                                                                                                                                                                                     |         |            |                 |
|                                  |      | ot     | Card Amount     | 190.0000  |                                                                                                                                                                                                                                                                                                                                                                                                                                                                                                                                                                                                                                                                                                     |         | Half       | Voucher         |
|                                  |      | 91.    | Amount          | 420.00    |                                                                                                                                                                                                                                                                                                                                                                                                                                                                                                                                                                                                                                                                                                     | Al      |            | Voucrier        |
|                                  |      | Rec    | crived          |           |                                                                                                                                                                                                                                                                                                                                                                                                                                                                                                                                                                                                                                                                                                     |         | 1/n        |                 |
|                                  |      | C-p    | iry Date        | 11-02-202 | L .                                                                                                                                                                                                                                                                                                                                                                                                                                                                                                                                                                                                                                                                                                 |         |            |                 |
| licket Total                     |      | 4 Rer  | naining Balance |           |                                                                                                                                                                                                                                                                                                                                                                                                                                                                                                                                                                                                                                                                                                     |         | Guest      | Online Paymer   |
| Discount                         |      |        |                 |           |                                                                                                                                                                                                                                                                                                                                                                                                                                                                                                                                                                                                                                                                                                     | 9       |            |                 |
| Sub Total<br>Round               |      |        |                 |           | Ck (                                                                                                                                                                                                                                                                                                                                                                                                                                                                                                                                                                                                                                                                                                | Carrent | Complemen  |                 |
| Round<br>Grand Total             |      | 420.00 | 100             |           |                                                                                                                                                                                                                                                                                                                                                                                                                                                                                                                                                                                                                                                                                                     |         | tary       | Customer Accou  |
|                                  |      |        |                 |           | 0                                                                                                                                                                                                                                                                                                                                                                                                                                                                                                                                                                                                                                                                                                   |         |            |                 |
| xtra Charges                     |      | 0.00   | 500             |           | , in the second s |         | Gift       |                 |
| Net Amount<br>Payment Total      |      | 420.00 |                 |           |                                                                                                                                                                                                                                                                                                                                                                                                                                                                                                                                                                                                                                                                                                     |         |            | ×               |
| Balance                          | INR  | 420.00 | Discount        | Round     | Extra Charges                                                                                                                                                                                                                                                                                                                                                                                                                                                                                                                                                                                                                                                                                       | Tip     | Print Bill | Close           |
|                                  |      |        |                 |           | _                                                                                                                                                                                                                                                                                                                                                                                                                                                                                                                                                                                                                                                                                                   |         |            |                 |
| 💷 Keyboard                       |      |        |                 |           |                                                                                                                                                                                                                                                                                                                                                                                                                                                                                                                                                                                                                                                                                                     |         |            | dmin 🕜 Nain Ne  |