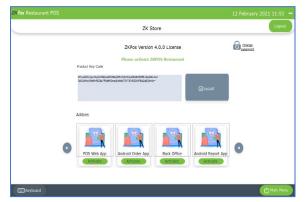

#### **STEP 4 - ABOUT SOFTWARE**

ZKPOS version, Copyright, Website address, Release date, support mail ID etc. are provided in this section. This is just for your reference purpose. You can contact or send your queries to the provided mail id. Click check update button for new updates.

| ZK |            |                                                                                          |   |
|----|------------|------------------------------------------------------------------------------------------|---|
|    |            | About                                                                                    | Ø |
|    |            | ZKPos                                                                                    |   |
|    |            | ZKPOS Version 4.0.0 Build 001                                                            |   |
|    |            | Release Date 01152021                                                                    |   |
|    |            | CopyRight @2021-2022 ZKTeco ,All Rights Reserved                                         |   |
|    |            | Email:help@zktecopos.com                                                                 |   |
|    |            | Website: www.zkteco.com,www.zktecopos.com                                                |   |
|    |            |                                                                                          |   |
|    |            |                                                                                          |   |
|    | Pr         | oduct Key Code                                                                           |   |
|    | Fft<br>Jko | :GPNNdNCSO+iZ5ebC7xE6z7cstkWGzdf7VMGgYBMMkISoVhHv<br>vy1Xenha1T6pj4uxU2Kd+RCKLhJiIBbLA== |   |
|    | (          | Presse bolivate ZXPOS Restawant                                                          |   |
|    |            |                                                                                          |   |
|    |            |                                                                                          |   |

- Go to settings menu.
- Expand Settings menu.
- Now click ABOUT.