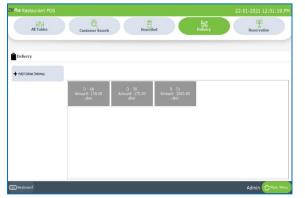

| 565.0000  | 0.0000   | 835.0000  | Q Find Ticket |
| 01/22/2021 | uber Transaction        | 1280.0000 | 0.0000   | 2115.0000 |               |
|            |                         |           |          |           | Cash          |
|            |                         |           |          |           | Card          |
|            | Transaction Total       | 2115.00   | 0.00     | -2115.00  |               |

- Select the date range and click search button.
- You can see the transaction details as shown in the figure.
- You can click a particular transaction and see the details by clicking FIND TICKET.



- You can settle the amount by clicking cash or card payment type.
- Enter the description and amount.
- Click SAVE.
- The details will be saved as transaction details.





- In case you want to settle an open ticket, select the ticket from the online delivery interface.
- The ticket will be opened with the product details.
- Click SETTLE button to continue the payment.

# **STEP 19 - POS WEB**

You can leverage ZK Pos web to know your Total Sale, Total Stock Receive, Day wise Sale and Day wise stock receive. You can access the real-time sales details from different branches at anywhere in this world as long as you have a network connection. In ZKPOS Restaurant software POS web contains a summary of sales and receive.

POS web feature is not free like normal features. You have to activate the feature. You can activate the feature through ZK store as well as <u>http://cp.zktecopos.com/</u>.

| KPos Restaurant POS                                |          |