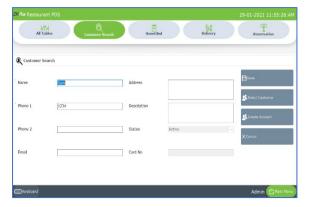

| Name       | Roy           | GSTIN No                    | 145         |         |
|------------|---------------|-----------------------------|-------------|---------|
| Mobile No1 | 1234          | Description                 | description |         |
| Mobile No2 | 2345          | Address                     | address     |         |
| Email ID   | roy@gmail.com |                             |             |         |
| Status     | Activo        | <ul> <li>Card No</li> </ul> | 521         |         |
|            | Keyboard      | Bave                        | Delete      | XCancel |
|            |               |                             |             |         |

- Enter basic customer details in the appropriate fields including customer name, phone numbers, email id, status, your comments, address and finally the card number of the customer.
- Save the details by clicking on the **SAVE** button.
- Click **OK** in the confirmation dialog box.