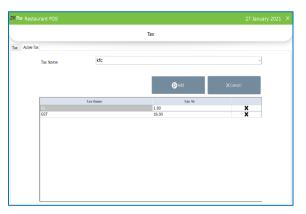

w you can see the new created product in the drop-down list of combo product



- Select the combo product from the drop down.
- The image you saved in product list automatically appears there.
- Click Add combo products button.





## • Select products by selecting the departments from the pop up.

- Select side dish by clicking on it.
- The selected products can be view as list as shown in the figure.
- If you want to remove an item, click on 'x' button.
- Click OK button after necessary changes and click SAVE.
- You can sale the product as usual.

## **STEP 33 - TAX**

You can give Tax Details.



- Go to SETTINGS.
- Click on PRODUCTS.
- Click on TAX.
- Two options are there. You have to click Tax.
- Enter Tax Name, Tax %.
- Select whether it is default tax or not
- Click SAVE button



- In active Tax section, you can decide the status of a tax.
- By default, all taxes are active once you saved the details.
- If you want to change it into inactive state click on 'x' button against it.
- Inactive taxes are not reflected anywhere in our software.
- You can add the taxes to active state by selecting the tax from drop down and click ADD button.

| KPos Restaurant POS              |         |        | 29 January 2021  |
|----------------------------------|---------|--------|------------------|
|                                  | Utility |        |                  |
|                                  |         |        | General Settings |
| Name                             |         | Status |                  |
| Enable Notifications             |         |        | Free