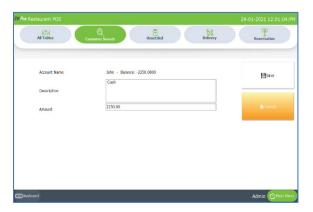

- Now we can create a login for customers
- Please note that customer should possess a customer account (see customer account)
- If we create a customer account, then ADD PASSWORD button will be shown in customer's interface
- Click on that button

- You will get a pop up to enter username and password for the customer.
- Enter the credentials there, and click OK.
- You can login to ZKPOS Restaurant now.
- You are directly going to the POS sales window and while settlement you can only use customer account payment type.
- Product sale and settlement of invoices will be described soon.