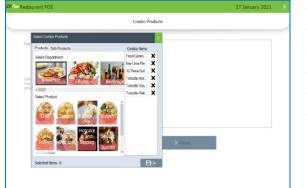

- **ENABLE KITCHENPRINT**: This feature allows kitchen manager to print orders.
- ENABLE OR DERPRINT: By enabling this feature you can take printout of the orders.
- ENABLE GIFTS AND POINTS: If you want to set gifts/points against invoice count/amount you have to enable it here.
- **ENABLE MENU FILTER**: By enabling menu filter, you can show the products according to the time like breakfast, lunch, snack and dinner.
- **ENABLE MINUS STOCK**: If this feature is enabled you can sale products without stock. For instance suppose, you didn't updated the stock receiving details to your ZKPOS, but you want to sale the products. You can do it by enabling this utility.
- ENABLE CUSTOMER ACCOUNT AUTHENTICATION: This feature is used for authenticating customer card on each ACCOUNT PAYMENT.
- **ENABLE ROUNDING TAX**: If this feature is enabled, tax will be calculated after rounding the amount.
- ENABLE AUTO ROUNDOFF: This feature will round off the amount indecimals automatically.
- SPECIAL CHARGES: You can additional special charges to the invoice amount.
- ENABLE TABLE SEATS: This will display table seats when you click on a table in POS.
- ENABLETEMPORARYBILL: You can create a temporary bill for the customers.
- EDIT PRODUCT: You can edit product details by enabling this feature.
- ENABLE SERVER DATA SYNC: This feature needs to be activated manually.
- **ENABLE ANDROID**: This feature needs to be activated manually.
- **ENABLE 58MM PRINT**: This feature used to take print from thermal print.
- ENABLESCHEDULEDEMAIL: This feature used to enable scheduled email.
- ENABLEEND WORK PERIODEMAIL: This feature enables end work period email.
- **ENABLE NOTIFICATION**: This feature used to get notification.
- ENABLE AUTO PRINT: This feature used to take print automatically.
- ENABLEINBUILTFINGERPRINTLOGIN: This feature enables fingerprint login.
- ENABLEON-SCREEN KEYBOARD: This feature enables On-Screen Key Board.
- **ENABLE AUTO BACKUP**: This feature enables Auto Backup.
- ENABLEINCLUSIVETAXCALCULATION: This feature enables inclusive tax calculation.
- **ENABLE BEVERAGE**: This feature is to enable the Bar.
- **ENABLE GARTUITY**: By enabling this feature you can save the details of tip/gratuity given to each food server.
- **ENABLE ANDROID REPORT**: You can see the reports in your android device.
- ENABLE BACK OFFICE: If you want to enable the zkpos restaurant back office, you have to enable this option.