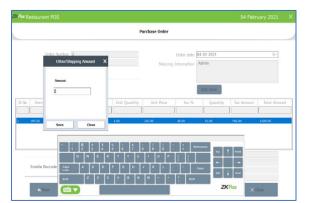

# USER MANUAL ZKPOS RESTAURANT POS

Version: 4.0.0

Date: 15-01-2021

Software Version: 4.0.0