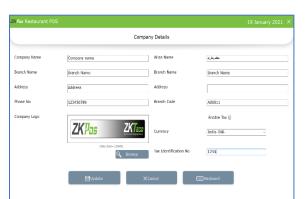

#### **STEP 2 - ADDING COMPANY DETAILS**

| Pos Restaurant PO | S               |                       | 19 January 2021 |
|-------------------|-----------------|-----------------------|-----------------|
|                   | Co              | mpany Details         |                 |
| Company Name      | Company name    | Allas Name            | مقم بغارك       |
| Sranch Name       | Branch Name     | Branch Name           | Branch Name     |
| Address           | Address         | Address               |                 |
| hone No           | 123456789       | Branch Code           | A00011          |
| Company Logo      |                 | -                     | Enable Tax 🗆    |
|                   | ZKPos ZKTa      | Currency              | India INR v     |
|                   | (MaxSize=15048) | Tax Identification No |                 |
|                   |                 |                       |                 |
|                   | Bupdate         | XCancel [             | Keyboard        |

• Company details like Name, Branch, Address, Company Logo, Tax, Currency etc., can be saved. From the main menu, go to SETTINGS. Choose COMPANY DETAILS.

- Enter all necessary details in the appropriate fields. If you want to enable tax, tick the checkbox for "ENABLE TAX" then you can enter the Tax Name in the text box below. At last browse the companylogo (max150kb) and then update the data by clicking UPDATE button.
- Click OK.