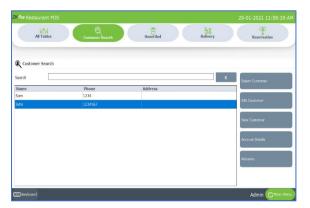

- To delete/edit a customer, click on the saved customer.
- If you want to delete, click on the customer, then click DELETE button. Click YES in the confirmation dialog box.
- To edit you have to click on UPDATE button instead of DELETE button. But before that make necessary changes to the data in the provided fields.

- Now we can create a login for customers
- Please note that customer should possess a customer account (see customer account)
- If we create a customer account, then ADD PASSWORD button will be shown in customer's interface
- Click on that button