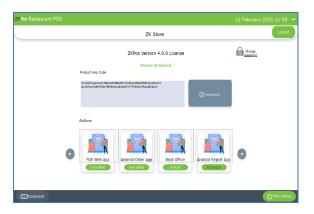

#### **STEP 4 - ABOUT SOFTWARE**

ZKPOS version, Copyright, Website address, Release date, support mail ID etc. are provided in this section. This is just for your reference purpose. You can contact or send your queries to the provided mail id. Click check update button for new updates.

| ZK |            |                                                                                          |   |
|----|------------|------------------------------------------------------------------------------------------|---|
|    |            | About                                                                                    | Ø |
|    |            | ZKPos                                                                                    |   |
|    |            | ZKPOS Version 4.0.0 Build 001                                                            |   |
|    |            | Release Date 01152021                                                                    |   |
|    |            | CopyRight @2021-2022 ZKTeco ,All Rights Reserved                                         |   |
|    |            | Email:help@zktecopos.com                                                                 |   |
|    |            | Website: www.zkteco.com,www.zktecopos.com                                                |   |
|    |            |                                                                                          |   |
|    |            |                                                                                          |   |
|    | Pr         | oduct Key Code                                                                           |   |
|    | Fft<br>Jko | :GPNNdNCSO+iZ5ebC7xE6z7cstkWGzdf7VMGgYBMMkISoVhHv<br>vy1Xenha1T6pj4uxU2Kd+RCKLhJiIBbLA== |   |
|    | (          | Presse bolivate ZXPOS Restawant                                                          |   |
|    |            |                                                                                          |   |
|    |            |                                                                                          |   |

- Go to settings menu.
- Expand Settings menu.
- Now click ABOUT.