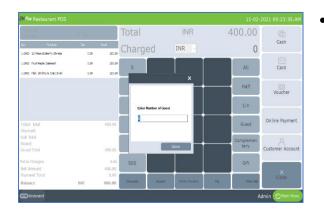

| 100      |       |               |     | Complemen  |                  |
| Grand Total                      |      | 270.00          |          |       |               |     | tary       | Customer Account |
| Extra Charges<br>Net Amount      |      | 0.00<br>270.00  | 500      | •     | 0             |     | Gift       |                  |
| Payment Total<br>Balance         | INR  | 50.00<br>220.00 | Discount | Round | Fatza Charges | Tip | Print Bill | ×<br>Close       |

- You can see a button named ALL, HALF and 1/n. The customer has choice to pay the bill half by any of the payment options. Click HALF button to view the half of the total invoice amount.
- To divide your total invoice amount with a number, click on a number and then 1/n. for example click on 5 and then click 1/n.





Some customers will visit as a group. But bill settlement may do by one of them. So, at the end of a month or week you cannot view the increment in customer visit. That's why we have placed an extra button GUEST to add the customer number in each invoice. Click on GUEST button and enter the guest count in the field that appears. Then click SAVE. You have to activate the guest count feature in utility.

| Table T5<br>Customer             | # 16 |        | Total        |                              | INR           | 2   | 100.00            | l                |
|----------------------------------|------|--------|--------------|------------------------------|---------------|-----|-------------------|------------------|
| Qty Product                      | Tax  | 10121  | Charge       | od