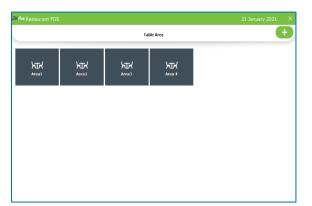

|                |                 | -               | Main            | Menu        |               |           |              |
|----------------|-----------------|-----------------|-----------------|-------------|---------------|-----------|--------------|
|                | <b>Dire In</b>  |                 | Quick Serve     | Drive Thr   |               | Delvery   |              |
|                | Conine Delivery |                 | Take Away       | Castome     |               | Beverages |              |
|                | Reservation     |                 | Return          | Bancode     |               | Unsetted  |              |
| Day Close      | Accounts        | (i)<br>Settings | Kitchen Display | Food Server | <b>T</b> cket | ZK Store  | C)<br>Logout |
| -) Annsuncemen | t               |                 |                 |             |               | 1         | Certificate  |

- To add new reservation details, go to main menu.
- Select RESERVATION from main menu.

| Restaurant POS |            |               |           |            |          | 20-01-     | 2021 01:16:09  |
|----------------|------------|---------------|-----------|------------|----------|------------|----------------|
| All Tables     |            | er Search     | Unsettled |            | Delivery |            | teservation    |
| Reservation    | 20-01-2021 | 3- 20-01-2021 | B* R      | eservation | Check In | Cancel     | Search         |
|                | Status     | Date          | Time      | Customer   | Phone No | Party Size | Reservation fo |
|                | Reserved   | 20-01-2021 00 | 13:00:20  | roy        | 111      | 2          | roy            |
| Edit           | Reserved   | 20-01-2021 00 | 12:45:04  | roy        | 111      | 1          | roy            |
|                | Reserved   | 20-01-2021 00 | 13:00:01  | sam        | 123      | 1          | sam            |
| Check In       |            |               |           |            |          |            |                |
| Cancel         |            |               |           |            |          |            |                |
| Take Order     |            |               |           |            |          |            |                |
| (eyboard       |            |               |           |            |          | ۵          | dmin 🕜 Naln M  |