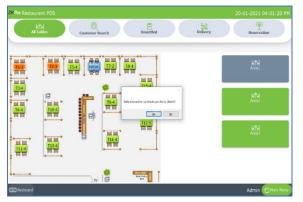

# **STEP 9 - RESERVATION**

The term reservation is defined as 'blocking a particular space/table, for a definite period of time, for a particular guest.

| WPos Restaurant POS    |           |           |         | 20 January 2021 |  |
|------------------------|-----------|-----------|---------|-----------------|--|
|                        | Reservati | on Master |         |                 |  |
| Pre-notification time  | 30        |           | Minute  |                 |  |
| * Min reservation time | 30        |           | Minute  | v               |  |
|                        |           |           |         |                 |  |
| EEB Keyboard           | ₽Update   | ()Clear   | XCancel |                 |  |
|                        |           |           |         | _               |  |
|                        |           |           |         |                 |  |
|                        |           |           |         |                 |  |
|                        |           |           |         |                 |  |
|                        |           |           |         |                 |  |