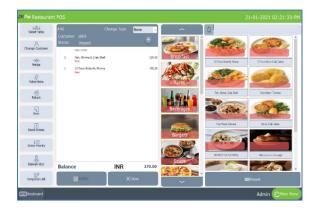

| Change Table        | #0Table T5 |     | None - | ~         | 0                        |                         |
|---------------------|------------|-----|--------|-----------|--------------------------|-------------------------|
|                     | Status New |     | Ð      |           | . State                  | and a                   |
| -> i←<br>Merge      |            |     |        | Breakfast | 12 Pasce Turnelly Gharap | 2 Pass Giller Del Cales |
| ()<br>Ticket Note   |            |     |        | (and)     | A.C.                     | CH 2                    |
| (C)<br>Return       |            |     |        | Levile    | Reh. String (Cab Shell   | Fred Green Tomation     |
| New                 |            |     |        | Beverages | a dise.                  | SACK-                   |
| Send Crolers        |            |     |        |           | Frut Meple Datwood       | Garlind Crab Calves     |
| ↓<br>Order Priority |            |     |        | Burgers   | (Add)                    |                         |
| 2                   |            |     |        |           | HOMESTYLE ORTHER.        | Hatoakee and Saxwage    |
| Delivery Boy        | Balance    | INR | 0      | Soups     |                          | 245                     |

- Now go to main menu, select dine in or any order type in which you can sale product by selecting customer.
- Select table and table seat.
- Now you will be directed to the POS sale window.
- Click select customer.
- Select a customer with gift card.
- Select the products.
- Click settle button.