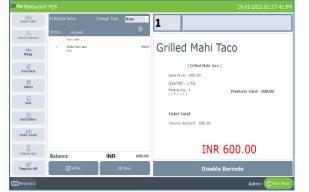

| Table T7<br>CustomerSam          | # 2  |        | Total    |   | INR | 4   | 420.00     | 6                |
|----------------------------------|------|--------|----------|---|-----|-----|------------|------------------|
| Qty Product                      | Tex  | Total  | Charge   | d |     |     | 0          | Cash             |
| 2.0000 12 Piece Butterfly Shrimp | 0.00 | 200.00 | Charge   | a |     |     | U          |                  |
| 1.0000 Feb, Shrimp & Creb Shell  | 0.00 | 128.00 | 5        |   | 2   |     | All        | Card             |
|                                  |      |        | 10       |   |     |     | Half       | Voucher          |
|                                  |      |        | 20       |   | 5   |     | 1/n        | voucner          |
| Ticket Total<br>Discount         |      | 420.00 | 50       | 7 | 8   | 9   | Guest      | Online Payment   |
| Sub Total                        |      |        |          |   | -   |     | Complemen  |                  |
| Round<br>Grand Total             |      | 420.00 | 100      |   |     |     | tary       | Customer Account |
| Extra Charges<br>Net Amount      |      | 0.00   | 500      |   | 0   |     | Gift       | -                |
| Payment Total                    |      | 0.00   |          |   |     |     |            | ×<br>Close       |
| Balance                          | INR  | 420.00 | Discount |   |     | Tip | Print Bill | ciose            |

- In settlement window you can see voucher option, click on it
- Select customer card

| KRos Restaurant POS              |      |        |                 |           |                                                                                                                                                                                                                                                                                                                                                                                                                                                                                                                                                                                                                                                                                                     |         | 11-02-     | 2021 08:50:44:A |
|----------------------------------|------|--------|-----------------|-----------|-----------------------------------------------------------------------------------------------------------------------------------------------------------------------------------------------------------------------------------------------------------------------------------------------------------------------------------------------------------------------------------------------------------------------------------------------------------------------------------------------------------------------------------------------------------------------------------------------------------------------------------------------------------------------------------------------------|---------|------------|-----------------|
|                                  |      |        | Total           |           | INR                                                                                                                                                                                                                                                                                                                                                                                                                                                                                                                                                                                                                                                                                                 | 4       | 420.00     |                 |
| Qty Product                      | Tex  | Total  | Chard           | ied       |                                                                                                                                                                                                                                                                                                                                                                                                                                                                                                                                                                                                                                                                                                     |         | 420.00     | Cash            |
| 2.0000 12 Piece Butterfly Shrimp | 0.00 | 300.00 | onarg           | JC4       |                                                                                                                                                                                                                                                                                                                                                                                                                                                                                                                                                                                                                                                                                                     |         | 120.00     |                 |
| 1.0010 Feb, Shring & Creb Shell  | 8.08 | Card T | iype C          | ustomer   |                                                                                                                                                                                                                                                                                                                                                                                                                                                                                                                                                                                                                                                                                                     |         | All        | Card            |
|                                  |      | Sec    | arch Card No    | 123456    |                                                                                                                                                                                                                                                                                                                                                                                                                                                                                                                                                                                                                                                                                                     | 3       | All        | Card            |
|                                  |      | Cu     | tomer Name      | Sam       |                                                                                                                                                                                                                                                                                                                                                                                                                                                                                                                                                                                                                                                                                                     |         |            |                 |
|                                  |      | ot     | Card Amount     | 190.0000  |                                                                                                                                                                                                                                                                                                                                                                                                                                                                                                                                                                                                                                                                                                     |         | Half       | Voucher         |
|                                  |      | 91.    | Amount          | 420.00    |                                                                                                                                                                                                                                                                                                                                                                                                                                                                                                                                                                                                                                                                                                     | Al      |            | Voucrier        |
|                                  |      | Rec    | crived          |           |                                                                                                                                                                                                                                                                                                                                                                                                                                                                                                                                                                                                                                                                                                     |         | 1/n        |                 |
|                                  |      | C-p    | iry Date        | 11-02-202 | L .                                                                                                                                                                                                                                                                                                                                                                                                                                                                                                                                                                                                                                                                                                 |         |            |                 |
| licket Total                     |      | 4 Rer  | naining Balance |           |                                                                                                                                                                                                                                                                                                                                                                                                                                                                                                                                                                                                                                                                                                     |         | Guest      | Online Paymer   |
| Discount                         |      |        |                 |           |                                                                                                                                                                                                                                                                                                                                                                                                                                                                                                                                                                                                                                                                                                     | 9       |            |                 |
| Sub Total<br>Round               |      |        |                 |           | Ck (                                                                                                                                                                                                                                                                                                                                                                                                                                                                                                                                                                                                                                                                                                | Carrent | Complemen  |                 |
| Round<br>Grand Total             |      | 420.00 | 100             |           |                                                                                                                                                                                                                                                                                                                                                                                                                                                                                                                                                                                                                                                                                                     |         | tary       | Customer Accou  |
|                                  |      |        |                 |           | 0                                                                                                                                                                                                                                                                                                                                                                                                                                                                                                                                                                                                                                                                                                   |         |            |                 |
| xtra Charges                     |      | 0.00   | 500             |           | , in the second s |         | Gift       |                 |
| Net Amount<br>Payment Total      |      | 420.00 |                 |           |                                                                                                                                                                                                                                                                                                                                                                                                                                                                                                                                                                                                                                                                                                     |         |            | ×               |
| Balance                          | INR  | 420.00 | Discount        | Round     | Extra Charges                                                                                                                                                                                                                                                                                                                                                                                                                                                                                                                                                                                                                                                                                       | Tip     | Print Bill | Close           |
|                                  |      |        |                 |           | _                                                                                                                                                                                                                                                                                                                                                                                                                                                                                                                                                                                                                                                                                                   |         |            |                 |
| 💷 Keyboard                       |      |        |                 |           |                                                                                                                                                                                                                                                                                                                                                                                                                                                                                                                                                                                                                                                                                                     |         |            | dmin 🕜 Nain Ne  |