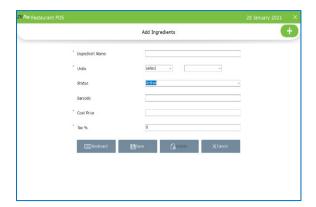

|  | + |
| Sear          | irch         |                    |            |           |  |   |
| Sugar         | Chili Powder | Turmeric<br>Powder | Tea powder |           |  |   |
|               |              |                    |            |           |  |   |
|               |              |                    |            |           |  |   |
|               |              |                    |            |           |  |   |
|               |              |                    |            |           |  |   |
|               |              |                    |            |           |  |   |
|               |              |                    |            |           |  |   |

- From the menu options, choose ADD INGREDIENTS.
- To add a new INGREDIENT, click on ADD (+) button.



- Fill the fields with INGREDIENT NAME, UNIT TYPE, UNIT, STATUS and BARCODE.
- Enter cost price.
- Now click SAVE button.

|        |               | Add In          | ngredients |       |    |
|--------|---------------|-----------------|------------|-------|----|
| Search |               |                 |            |       |    |
| Sugar  | Chilli Powder | Turmeric Powder | Tea powder | onion |    |
|        |               |                 |            |       | l, |
|        |               |                 |            |       |    |
|        |               |                 |            |       |    |
|        |               |                 |            |       |    |
|        |               |                 |            |       |    |
|        |               |