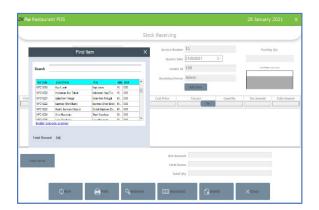

|
| Enable | e Bartode |              |             | ][         | Net Amo<br>Total He<br>Total 1 | Int          |          |              | ]          |  |

- Enter vendor name, invoice number and invoice date
- Click on ADD ITEM button
- You can enable/disable barcode as per your convenience
- Select the product by scanning the barcode or searching the products
- Last three cost prices of that particular item and packing quantity will be shown in the respective field.



- If you want to change the tax click on Tax button
- Select or deselect the taxes, click OK





- To add Vendor details, click on the text field Corresponds to Vendor Name.Nowagridshowingallvendorsthatyouhavesaved inthevendor section will appear.
- Now select the appropriate vendor from the list. Click Close button.



- To add a new item, click on the **ADD ITEM** button.
- From the list, click on the item that you want to add.

|      |              |                |            | s           | itock Receiving      |                               |          |                     |            |    |
|------|--------------|----------------|------------|-------------|----------------------|-------------------------------|----------|---------------------|------------|----|
|      | Receive a    | unber 11       |            |             | Invoice Numbe        | r 11                          |          | Pack                | ing Qity   |    |
|      | Receivin     | ng Date 28/01/ | 2021       |             | Invoice Date         | 01/28/2021                    | 3+       |                     |