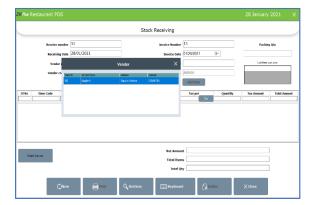

|              |          |              |            |  |
| Enable | e Bartode |              |             | ][         | Net Amo                        | int          |          |              | ]          |  |
| Enable | e Bartode |              |             | ][         | Net Amo<br>Total He<br>Total 1 | Int          |          |              | ]          |  |

- Enter vendor name, invoice number and invoice date
- Click on ADD ITEM button
- You can enable/disable barcode as per your convenience
- Select the product by scanning the barcode or searching the products
- Last three cost prices of that particular item and packing quantity will be shown in the respective field.



- If you want to change the tax click on Tax button
- Select or deselect the taxes, click OK





- To add Vendor details, click on the text field Corresponds to Vendor Name.Nowagridshowingallvendorsthatyouhavesaved inthevendor section will appear.
- Now select the appropriate vendor from the list. Click Close button.



- To add a new item, click on the **ADD ITEM** button.
- From the list, click on the item that you want to add.

|      |              |                |            | s           | itock Receiving      |                               |          |                     |            |    |
|------|--------------|----------------|------------|-------------|----------------------|-------------------------------|----------|---------------------|------------|----|
|      | Receive a    | unber 11       |            |             | Invoice Numbe        | r 11