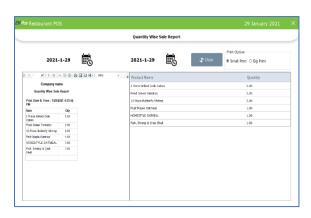

|              |                                          |         |                |                                              |   |
| Pay Type                  | Paid Amount |                |          |              |                                          |         |                |                                              |   |
| \$11.92/                  | 120.00      |                |          |              |                                          |         |                |                                              |   |

### **PAYMENT SUMMERY REPORT**

View all payment summery details using this report.

- Click on PAYMENT SUMMERY REPORT.
- Select USER TYPE.
- Select USERS.
- Choose the Date Range.
- Click VIEW button.
- Use PRINT option to take a print.



## **QUANTITY WISE SALES REPORT**

View all Quantity wise sales details using this report.

- Click on **QUANTITY WISE SALES REPORT**.
- Choose FROM DATE and TO DATE.
- Use **PRINT** option to take a print.

|                 |                |         |               |                 |     | Day    | Closing Report |                |             |                    |            |
|-----------------|----------------|---------|---------------|-----------------|-----|--------|----------------|----------------|-------------|--------------------|------------|
|                 | 202            | 1-1-    | 29            | Ē               |     | 2021-: | 1-29           | <b>\$</b> Clea | Print Opt   | on<br>hint OBgPrin | ı          |
| 4.1             | of 1 k k       | 1   + ( | 00