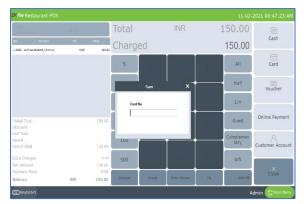

- In settlement window you can see voucher option, click on it
- Select customer card

| KRos Restaurant POS              |      |        |                 |           |                                                                                                                                                                                                                                                                                                                                                                                                                                                                                                                                                                                                                                                                                                     |         | 11-02-     | 2021 08:50:44:A |
|----------------------------------|------|--------|-----------------|-----------|-----------------------------------------------------------------------------------------------------------------------------------------------------------------------------------------------------------------------------------------------------------------------------------------------------------------------------------------------------------------------------------------------------------------------------------------------------------------------------------------------------------------------------------------------------------------------------------------------------------------------------------------------------------------------------------------------------|---------|------------|-----------------|
|                                  |      |        | Total           |           | INR                                                                                                                                                                                                                                                                                                                                                                                                                                                                                                                                                                                                                                                                                                 | 4       | 420.00     |                 |
| Qty Product                      | Tex  | Total  | Chard           | ied       |                                                                                                                                                                                                                                                                                                                                                                                                                                                                                                                                                                                                                                                                                                     |         | 420.00     | Cash            |
| 2.0000 12 Piece Butterfly Shrimp | 0.00 | 300.00 | onarg           | JC4       |                                                                                                                                                                                                                                                                                                                                                                                                                                                                                                                                                                                                                                                                                                     |         | 120.00     |                 |
| 1.0010 Feb, Shring & Creb Shell  | 8.08 | Card T | iype C          | ustomer   |                                                                                                                                                                                                                                                                                                                                                                                                                                                                                                                                                                                                                                                                                                     |         | All        | Card            |
|                                  |      | Sec    | arch Card No    | 123456    |                                                                                                                                                                                                                                                                                                                                                                                                                                                                                                                                                                                                                                                                                                     | 3       | All        | Card            |
|                                  |      | Cu     | tomer Name      | Sam       |                                                                                                                                                                                                                                                                                                                                                                                                                                                                                                                                                                                                                                                                                                     |         |            |                 |
|                                  |      | ot     | Card Amount     | 190.0000  |                                                                                                                                                                                                                                                                                                                                                                                                                                                                                                                                                                                                                                                                                                     |         | Half       | Voucher         |
|                                  |      | 91.    | Amount          | 420.00    |                                                                                                                                                                                                                                                                                                                                                                                                                                                                                                                                                                                                                                                                                                     | Al      |            | Voucrier        |
|                                  |      | Rec    | crived          |           |                                                                                                                                                                                                                                                                                                                                                                                                                                                                                                                                                                                                                                                                                                     |         | 1/n        |                 |
|                                  |      | C-p    | iry Date        | 11-02-202 | L .                                                                                                                                                                                                                                                                                                                                                                                                                                                                                                                                                                                                                                                                                                 |         |            |                 |
| licket Total                     |      | 4 Rer  | naining Balance |           |                                                                                                                                                                                                                                                                                                                                                                                                                                                                                                                                                                                                                                                                                                     |         | Guest      | Online Paymer   |
| Discount                         |      |        |                 |           |                                                                                                                                                                                                                                                                                                                                                                                                                                                                                                                                                                                                                                                                                                     | 9       |            |                 |
| Sub Total<br>Round               |      |        |                 |           | Ck (                                                                                                                                                                                                                                                                                                                                                                                                                                                                                                                                                                                                                                                                                                | Carrent | Complemen  |                 |
| Round<br>Grand Total             |      | 420.00 | 100             |           |                                                                                                                                                                                                                                                                                                                                                                                                                                                                                                                                                                                                                                                                                                     |         | tary       | Customer Accou  |
|                                  |      |        |                 |           | 0                                                                                                                                                                                                                                                                                                                                                                                                                                                                                                                                                                                                                                                                                                   |         |            |                 |
| xtra Charges                     |      | 0.00   | 500             |           | , in the second s |         | Gift       |                 |
| Net Amount<br>Payment Total      |      | 420.00 |                 |           |                                                                                                                                                                                                                                                                                                                                                                                                                                                                                                                                                                                                                                                                                                     |         |            | ×               |
| Balance                          | INR  | 420.00 | Discount        | Round     | Extra Charges                                                                                                                                                                                                                                                                                                                                                                                                                                                                                                                                                                                                                                                                                       | Tip     | Print Bill | Close           |
|                                  |      |        |                 |           | _                                                                                                                                                                                                                                                                                                                                                                                                                                                                                                                                                                                                                                                                                                   |         |            |                 |
| 💷 Keyboard                       |      |        |                 |           |                                                                                                                                                                                                                                                                                                                                                                                                                                                                                                                                                                                                                                                                                                     |         |            | dmin 🕜 Nain Ne  |

- A pop up will be shown.
- Enter the gift card number in the respective field.
- Customer gift card details will be shown there.
- Enter the received amount and that amount will be deducted from the gift card.
- You can select all if the invoice amount is greater than gift card amount.
- Remaining balance is shown in respective field.
- Click ok.
- Settle the balance amount using cash or card.