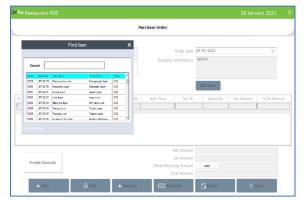

# USER MANUAL ZKPOS RESTAURANT POS

Version: 4.0.0

Date: 15-01-2021

Software Version: 4.0.0