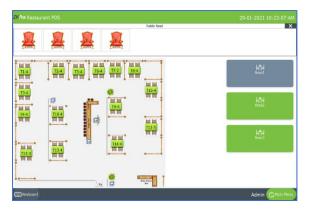

- Now go to main menu, select dine in or any order type in which you can sale product by selecting customer.
- Select table and table seat.
- Now you will be directed to the POS sale window.
- Click select customer.
- Select a customer with gift card.
- Select the products.
- Click settle button.