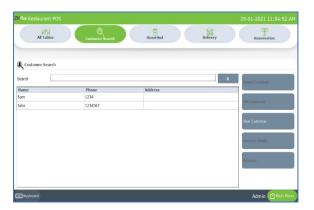

#### **STEP 6 - ADDING NEW CUSTOMER**

If you have regular CUSTOMERS, you can save their details. Later that will help you during payment and promote their visits by giving gifts or points.

- Go to Settings.
- Click on CUSTOMER
- To add a new CUSTOMER, click on the ADD (+) button.

| Name       | Roy           | GSTIN No                    | 145         |         |
|------------|---------------|-----------------------------|-------------|---------|
| Mobile No1 | 1234          | Description                 | description |         |
| Mobile No2 | 2345          | Address                     | address     |         |
| Email ID   | roy@gmail.com |                             |             |         |
| Status     | Activo        | <ul> <li>Card No</li> </ul> | 521         |         |
|            | Keyboard      | Bave                        | Delete      | XCancel |
|            |               |                             |             |         |

- Enter basic customer details in the appropriate fields including customer name, phone numbers, email id, status, your comments, address and finally the card number of the customer.
- Save the details by clicking on the **SAVE** button.
- Click **OK** in the confirmation dialog box.