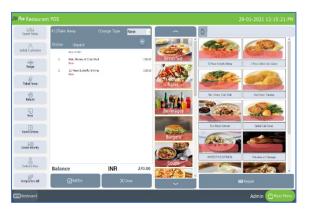

| Change Table        | #0Table T5 |     | None - | ~         | 0                        |                         |
|---------------------|------------|-----|--------|-----------|--------------------------|-------------------------|
|                     | Status New |     | Ð      |           | . State                  | and a                   |
| -> i←<br>Merge      |            |     |        | Breakfast | 12 Pasce Turnelly Gharap | 2 Pass Giller Del Cales |
| ()<br>Ticket Note   |            |     |        | (and)     | A.C.                     | CH 2                    |
| (C)<br>Return       |            |     |        | Levile    | Reh. String (Cab Shell   | Fred Green Tomation     |
| New                 |            |     |        | Beverages | a dise.                  | SACK-                   |
| Send Crolers        |            |     |        |           | Frut Meple Datwood       | Garlind Crab Calves     |
| ↓<br>Order Priority |            |     |        | Burgers   | (Add)                    |                         |
| 2                   |            |     |        |           | HOMESTYLE ORTHER.        | Hatoakee and Saxwage    |
| Delivery Boy        | Balance    | INR | 0      | Soups     |                          | 245                     |

- Now go to main menu, select dine in or any order type in which you can sale product by selecting customer.
- Select table and table seat.
- Now you will be directed to the POS sale window.
- Click select customer.
- Select a customer with gift card.
- Select the products.
- Click settle button.