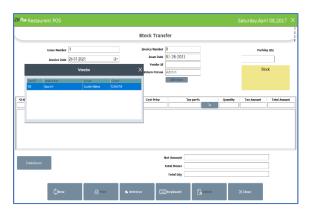

| JULK HINDU     | Farthan Const. |                  |
| € Products            |                 |                |                |                  |
| (Dues                 |                 |                |                |                  |
| Recounts              |                 |                |                |                  |
| A Ingredents          |                 |                |                |                  |
| Rejeventory           |                 |                |                |                  |
| E Database            |                 |                |                |                  |
| 🕮 Keyboard            |                 |                |                | C Main menu      |

- Go to SETTINGS.
- Click INVENTORY and choose STOCK TRANSFER.



- Enter Invoice Number and Invoice date.
- Click on the Vendor Name text field to add the vendor details. From the list select the vendor. Now all fields related to Vendor will get filled.



- Logged in person name will automatically displayed in return person field.
- Click ADD button to add an item to return.
- Select the item that you want to return.
- Currently available stock will display in a yellow box.



| Issue Number | 29-01-2021       | Invoice Number<br>    | 01-29-2021        | 1                   | king Qty       |
|--------------|------------------|-----------------------|-------------------|---------------------|----------------|
| Vendor name  |                  | Return Person         | Admin<br>Aŭliten  |                     | Stock<br>117.0 |
| lo Item Code | Descri