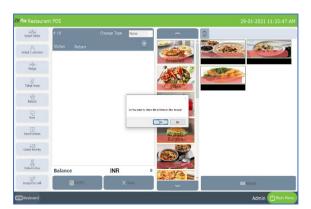

Merge

(C)

- Select All to settle the whole amount.
- Click on voucher button.
- Select food voucher.
- A pop up will be shown to search the voucher.
- Enter the voucher code.
- Voucher code and expiry date will be shown in the pop up.
- Click ok button.
- Click ok to the confirmation message.