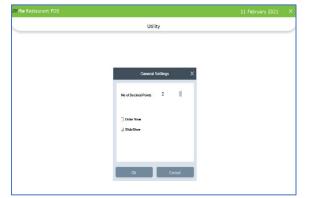

#### **STEP 3 - UTILITY**

In some situations, you may need to grant permissions to access some features. That is done in the UTILITIES. For example, if you want to use Gifts and Points functionality, you need to enable it in the utilities. You need to login as **ADMIN** to view/access **UTILITIES**.

- Go to SETTINGS.
- Click on UTILITY from the setting options.
- There is a column specifying the status of each feature. Some were Free and some others need to activate manually.
- To decide number of decimal points and number of print count click on the general settings button on the top left portion of the screen.

#### **GENERAL SETTINGS**

- You can see one button for general settings in the top of the screen. Here you can set the number of decimal points.
- Select if you need slide show and order view in second display. Enter screen width for the order view for better view.