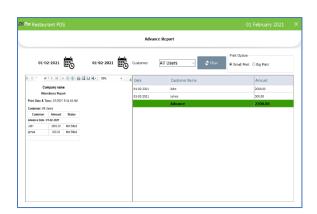

| 30          |
|                   |                 | n Paintsy<br>ing Point | -60       |                    | Julie        |                  |             |                             |             |
| CusName           | anal            | ng Pan                 |           |                    |              |                  |             |                             |             |
|                   | 4545            |                        |           |                    |              |                  |             |                             |             |

### **CUSTOMER POINTS**

View all Customer Points details using this report.

- Click on CUSTOMER POINTS REPORT.
- Choose FROM DATE and TO DATE.
- Choose CUSTOMER.
- Use **PRINT** option to take print.



# **CUSTOMER ADVANCE**

View all Customer Advance details using this report.

- Click on CUSTOMER ADVANCE REPORT.
- Choose FROM DATE and TO DATE.
- Use **PRINT** option to take a print.

|                                                                                  |                 | Customer Gift G | ard Report |             |              |                      |                      |
|----------------------------------------------------------------------------------|-----------------|-----------------|------------|-------------|--------------|----------------------|----------------------|
| Lustomer All                                                                     | ~ Expiry Cards  | E               | Vew        | 🗢 Refresh   | Print Option | n<br>int. OBig Print |