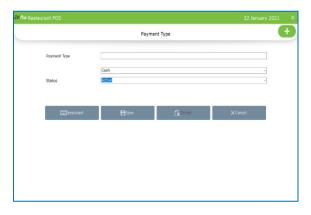

|             |  |
|    |         |             |  |

- Click ADD ONS in the SETTINGS section.
- The window shows the connected applications and its software ID if you connected that application to the software.



#### **STEP 18 - ONLINE ORDER TYPE**

You can give online order details like Zomato, Swiggy, uber eats Etc.

You have to save the payment types in your software first. The account details of each online ordering platform are distinguished according to the payment type you given to each online ordering g platform.



- To create payment type, click SETTINGS from main menu.
- Choose ACCOUNTS from the left side menu list.
- Click on payment type.
- You can view the created payment types in the interface.
- To create a new payment type for online ordering, click on ADD (+) button.



- Enter payment type name- say swiggy.
- Select payment type as online from drop down (for online ordering invoices are settled only through online).
- Select status.
- Click SAVE button.

Let us see how to create an online ordering type and sale product through online ordering



- Select online order type from SETTINGS.
- You can see the online order types already created.

| Pos Restaurant POS |              |               |               |          | 22 January 2021 | × |
|--------------------|--------------|---------------|---------------|----------|-----------------|---|
|                    |              | Online Ord    | er Type       |          |                 |   |
|                    | Name         | swiggy        |               |          | ]               |   |
|