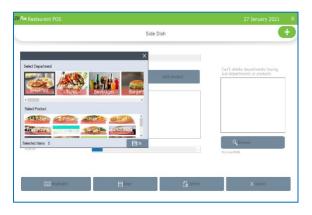

|                |                 |
| 27 January 2021         |                          | Delete                          |                | Scan Barcode    |
|                         |                          |                                 |                |                 |
|                         | E Keyboard               | 🗄 Update 🔂 🖓 D                  | elete XC       | ancel           |

• Now click on the delete button and YES in the confirmation pop up.

# **STEP 31 - SIDE DISH**

Each side dishes are displayed there. You can add, edit and delete side dish in this section.



- To add a new Side dish, go to PRODUCTS.
- Click SIDE DISH.



- Then click ADD button in option menu.
- Enter Sub product name and price.
- Click ADD PRODUCT button.





- Select the products by selecting the departments.
- Click on a department and you can see the products under that department as in the figure.
- Select the products by clicking on it.
- Click OK.
- Browse an image for the sub product.
- Select the status and click SAVE button.

| Restaurant POS                                             |                |           |                           | 27 January 2021        |
|------------------------------------------------------------|----------------|-----------|---------------------------|------------------------|
|                                                            |                | Side Dish |                           | e                      |
|                                                            | Search         |