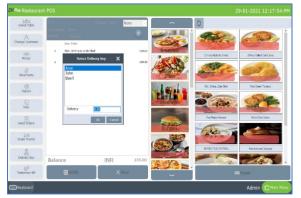

- Now go to main menu, select dine in or any order type in which you can sale product by selecting customer.
- Select table and table seat.
- Now you will be directed to the POS sale window.
- Click select customer.
- Select a customer with gift card.
- Select the products.
- Click settle button.