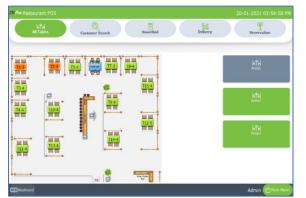

# **STEP 9 - RESERVATION**

The term reservation is defined as 'blocking a particular space/table, for a definite period of time, for a particular guest.

| WPos Restaurant POS    |           |           |         | 20 January 2021 |  |
|------------------------|-----------|-----------|---------|-----------------|--|
|                        | Reservati | on Master |         |                 |  |
| Pre-notification time  | 30        |           | Minute  |                 |  |
| * Min reservation time | 30        |           | Minute  | v               |  |
|                        |           |           |         |                 |  |
| EEB Keyboard           | ₽Update   | ()Clear   | XCancel |                 |  |
|                        |           |           |         | _               |  |
|                        |           |           |         |                 |  |
|                        |           |           |         |                 |  |
|                        |           |           |         |                 |  |
|                        |           |           |         |                 |  |