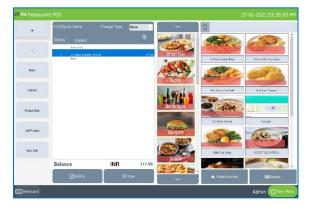

| Change Table        | #0Table T5 |     | None - | ~         | 0                        |                         |
|---------------------|------------|-----|--------|-----------|--------------------------|-------------------------|
|                     | Status New |     | Ð      |           | . State                  | and a                   |
| -> i←<br>Merge      |            |     |        | Breakfast | 12 Pasce Turnelly Gharap | 2 Pass Giller Del Cales |
| ()<br>Ticket Note   |            |     |        | (and)     | A.C.                     | CH 2                    |
| (C)<br>Return       |            |     |        | Levile    | Reh. String (Cab Shell   | Fred Green Tomation     |
| New                 |            |     |        | Beverages | a dise.                  | SACK-                   |
| Send Crolers        |            |     |        |           | Frut Meple Datwood       | Garlind Crab Calves     |
| ↓<br>Order Priority |            |     |        | Burgers   | (Add)                    |                         |
| 2                   |            |     |        |           | HOMESTYLE ORTHER.        | Hatoakee and Saxwage    |
| Delivery Boy        | Balance    | INR | 0      | Soups     |                          | 245                     |

- Now go to main menu, select dine in or any order type in which you can sale product by selecting customer.
- Select table and table seat.
- Now you will be directed to the POS sale window.
- Click select customer.
- Select a customer with gift card.
- Select the products.
- Click settle button.