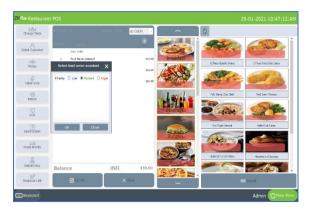

- Now go to main menu, select dine in or any order type in which you can sale product by selecting customer.
- Select table and table seat.
- Now you will be directed to the POS sale window.
- Click select customer.
- Select a customer with gift card.
- Select the products.
- Click settle button.

| Table T7<br>CustomerSam          | # 2  |        | Total    |   | INR | 4   | 420.00     | 6                |
|----------------------------------|------|--------|----------|---|-----|-----|------------|------------------|
| Qty Product                      | Tex  | Total  | Charge   | d |     |     | 0          | Cash             |
| 2.0000 12 Piece Butterfly Shrimp | 0.00 | 200.00 | Charge   | a |     |     | U          |                  |
| 1.0000 Feb, Shrimp & Creb Shell  | 0.00 | 128.00 | 5        |   | 2   |     | All        | Card             |
|                                  |      |        | 10       |   |     |     | Half       | Voucher          |
|                                  |      |        | 20       |   | 5   |     | 1/n        | voucner          |
| Ticket Total<br>Discount         |      | 420.00 | 50       | 7 | 8   | 9   | Guest      | Online Payment   |
| Sub Total                        |      |        |          |   | -   |     | Complemen  |                  |
| Round<br>Grand Total             |      | 420.00 | 100      |   |     |     | tary       | Customer Account |
| Extra Charges<br>Net Amount      |      | 0.00   | 500      |   | 0   |     | Gift       | -                |
| Payment Total                    |      | 0.00   |          |   |     |     |            | ×<br>Close       |
| Balance                          | INR  | 420.00 | Discount |   |     | Tip | Print Bill | ciose            |