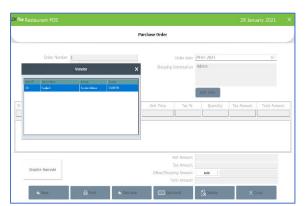

|
| 🕽 Setangs     | Stock Recoving |      | Parchase Order |                |
| Proter        |                |      |                |                |
| C Products    |                |      |                |                |
| )User         |                |      |                |                |
| &Accounts     |                |      |                |                |
| A Ingredients |                |      |                |                |
| laventory     |                |      |                |                |
| 3 Database    |                |      |                |                |
| II Keyboard   |                |      |                | C Main men     |

- Go to SETTINGS.
- Click on **INVENTORY**.
- From the menu options, click on **PURCHASE ORDER**.



- Click on Vendor Name text box.
- Select the vendor from the grid.
- Change order date if you want
- Enter the shipping information





- Select the Item by clicking on Add item.
- You can add item by scanning the barcode also.
- Enter the Tax and quantity and press Enter key.



- You can add the shipping or any other amount by clicking the ADD button.
- Enter the amount in the pop up.
- Click SAVE.
- You can retrieve the purchase order as in stock receiving or transfer.

# DATABASE

## **STEP 58 - SQL CONNECTION**



- Go to settings menu.
- Click on Database.
- Select SQL connection.

| Restaurant POS    | 29 January 2021                                                                  |  |
|-------------------|------------------------------------------------------------------------