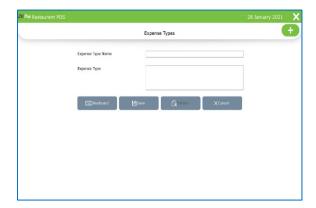

|                 |         |           |           |  |   |
|              |                 |         |           |           |  |   |
|              |                 |         |           |           |  |   |
|              |                 |         |           |           |  |   |

- Go to SETTINGS.
- Click on EXPENSE DETAILS.
- Every saved expense detail will be displayed, you have to choose the expense that you want to edit.
- If you want to edit, click EDIT option in the table field, then make necessary changes and click OK button.
- You can delete an Expense Details by clicking the delete button after selecting the expense detail.

#### **STEP 51 - EXPENSE TYPES**



- Go to SETTINGS.
- Click on ACCOUNTS.
- Click EXPENSE TYPE.



## • Click ADD (+) button in option menu.





- Enter the EXPENSE TYPES DETAILS in the appropriate fields like Expense Type Name, Description.
- After entering necessary details click SAVE button.

## EDIT AN EXPENSE TYPE

| ZKPos Restaurent POS |                   |                 |                      |          | 28 January 2021 | × |
|----------------------|-------------------|-----------------|----------------------|----------|-----------------|---|
|                      |                   | Expense         | Types                |          |                 | + |
|                      | Expense Type Name | type 1          |                      |          | 1               |   |
|                      | Expense Type      | descripti       | lon                  |          | 1               |   |
|                      |