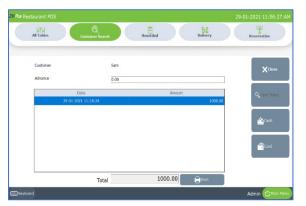

*CUSTOMER ACCOUNT AUTHENTICATION* is a feature of ZKPOS Restaurant software. You can verify the card number we save for each customer while settling the bill through customer account option.

- Enable customer account authentication from UTILITY.
- While settling a bill through customer account, a pop up will be shown asking to enter the card number.
- Enter the card number and click enter button.