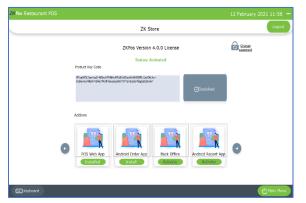

#### **STEP 4 - ABOUT SOFTWARE**

ZKPOS version, Copyright, Website address, Release date, support mail ID etc. are provided in this section. This is just for your reference purpose. You can contact or send your queries to the provided mail id. Click check update button for new updates.

| ZK |            |                                                                                          |   |
|----|------------|------------------------------------------------------------------------------------------|---|
|    |            | About                                                                                    | Ø |
|    |            | ZKPos                                                                                    |   |
|    |            | ZKPOS Version 4.0.0 Build 001                                                            |   |
|    |            | Release Date 01152021                                                                    |   |
|    |            | CopyRight @2021-2022 ZKTeco ,All Rights Reserved                                         |   |
|    |            | Email:help@zktecopos.com                                                                 |   |
|    |            | Website: www.zkteco.com,www.zktecopos.com                                                |   |
|    |            |                                                                                          |   |
|    |            |                                                                                          |   |
|    | Pr         | oduct Key Code                                                                           |   |
|    | Fft<br>Jko | :GPNNdNCSO+iZ5ebC7xE6z7cstkWGzdf7VMGgYBMMkISoVhHv<br>vy1Xenha1T6pj4uxU2Kd+RCKLhJiIBbLA== |   |
|    | (          | Presse bolivate ZXPOS Restawant                                                          |   |
|    |            |                                                                                          |   |
|    |            |                                                                                          |   |

- Go to settings menu.
- Expand Settings menu.
- Now click ABOUT.