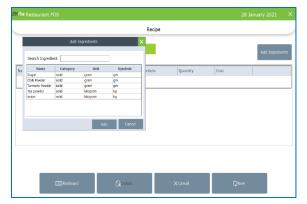

le deleting an ingredient you have to make sure that the ingredient is used in any recipe.
- If yes you will get a notification seeks that whether you want to delete it or not.
- Click yes to continue.

## **STEP 53 - RECIPE**

You can save your recipe. When a product gets sold, particular amount of ingredients used in that product gets deducted from the inventory. That's why we use recipe. Follow the steps below.



- Go to SETTINGS.
- Click on INGREDIENTS.
- From the menu options, choose RECIPE.



- To add a new recipe, click on the **ADD (+)** button.
- Again, click ADD button to add products.



- All departments that you have created earlier will display here.
- From the list, click on any department that you want to choose. For instance, click on breakfast.
- Select tea from it.





- Now to add recipe for tea, click on ADD INGREDIENTS button.
- Now all ingredients that you have added earlier will display in a new window.



- You can select the necessary ingredients from the list.
- Then click ADD button.
- Enter the quantity required to make one product and press ENTER Key.
- And then click on + button against it.
- A new ingredient will be added to the recipe.
- Make sure that the sale price and cost price scenario satisfies if you add a recipe to the particular product.

### **STEP 54 - RECEIVING**

We can receive the ingredients from the ingredients receiving window. The main advantage of this is that, when a customer order for a product appropriate amount of ingredients required to make that product will be deducted automatically from the stock. This makes sto