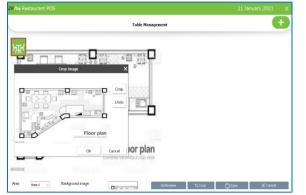

- You can search the reservation by clicking the search button.
- A pop up will be shown contains three ways to search the reservation details – search by phone number, name and reservation number.
- Click on search by phone number.

- Enter the phone number of the customer using the keypad.
- Click right arrow to search the entered phone number.
- The whole reservation details saved with this mobile number will be listed including the completed ones.