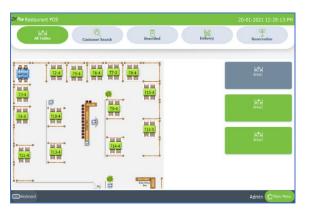

# **STEP 9 - RESERVATION**

The term reservation is defined as 'blocking a particular space/table, for a definite period of time, for a particular guest.

| WPos Restaurant POS    |           |           |         | 20 January 2021 |  |
|------------------------|-----------|-----------|---------|-----------------|--|
|                        | Reservati | on Master |         |                 |  |
| Pre-notification time  | 30        |           | Minute  |                 |  |
| * Min reservation time | 30        |           | Minute  | v               |  |
|                        |           |           |         |                 |  |
| EEB Keyboard           | ₽Update   | ()Clear   | XCancel |                 |  |
|                        |           |           |         | _               |  |
|                        |           |           |         |                 |  |
|                        |           |           |         |                 |  |
|                        |           |           |         |                 |  |
|                        |           |           |         |                 |  |