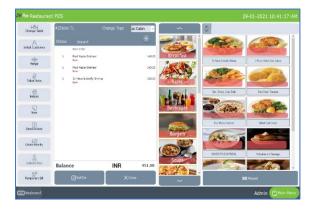

.00     | 0.00       | 120.00       |
| IOMESTYLE OATM     | IEAL        |            | 200.00     | 1        | 0.00         | 200.00     | 0.00       | 200.00       |
| ruit Maple Oatm    | al          |            | 130.00     | 1        | 0.00         | 130.00     | 0.00       | 130.00       |
|                    |             |            |            |          |              |            |            |              |
|                    |             |            |            |          |              |            | D          |              |

- If you need to print the invoice from the ticket section, go to tickets.
- Select the ticket from drop down.
- Click PRINT button.
- If you need to print the company logo in invoice, activate 'enable logo in duplicate printing' button.





- Sometimes you may like to print a temporary bill for the customer. To do so just click on the TEMPORARY BILL button.
- Enable temporary bill prior to it.



- The next step is to send the orders to the kitchen manager, for that click on the ORDER PRIORTY button.
- Enter the priority as low, normal or urgent.
- The orders will be shown in kitchen manger login as per the priority.
- By default, normal priority will be selected if you do not select the priority.

| H1H<br>Change Table | # 3Tebic T2 Ch                                       |         | ac Cabin 🚽 | ~              | Φ.                        |                             |
|---------------------|------------------------------------------------------|---------|------------|----------------|---------------------------|--------