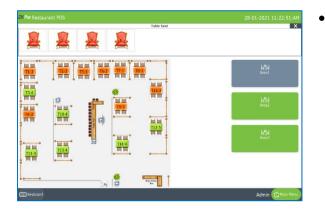

# **STEP 9 - RESERVATION**

The term reservation is defined as 'blocking a particular space/table, for a definite period of time, for a particular guest.

| WPos Restaurant POS    |           |           |         | 20 January 2021 |  |
|------------------------|-----------|-----------|---------|-----------------|--|
|                        | Reservati | on Master |         |                 |  |
| Pre-notification time  | 30        |           | Minute  |                 |  |
| * Min reservation time | 30        |           | Minute  | v               |  |
|                        |           |           |         |                 |  |
| EEB Keyboard           | ₽Update   | ()Clear   | XCancel |                 |  |
|                        |           |           |         | _               |  |
|                        |           |           |         |                 |  |
|                        |           |           |         |                 |  |
|                        |           |           |         |                 |  |
|                        |           |           |         |                 |  |