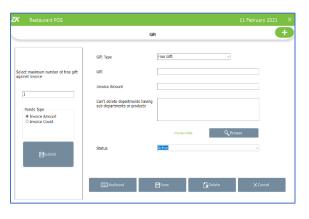

- **ENABLE KITCHENPRINT**: This feature allows kitchen manager to print orders.
- ENABLE OR DERPRINT: By enabling this feature you can take printout of the orders.
- ENABLE GIFTS AND POINTS: If you want to set gifts/points against invoice count/amount you have to enable it here.
- **ENABLE MENU FILTER**: By enabling menu filter, you can show the products according to the time like breakfast, lunch, snack and dinner.
- **ENABLE MINUS STOCK**: If this feature is enabled you can sale products without stock. For instance suppose, you didn't updated the stock receiving details to your ZKPOS, but you want to sale the products. You can do it by enabling this utility.
- ENABLE CUSTOMER ACCOUNT AUTHENTICATION: This feature is used for authenticating customer card on each ACCOUNT PAYMENT.
- **ENABLE ROUNDING TAX**: If this feature is enabled, tax will be calculated after rounding the amount.
- ENABLE AUTO ROUNDOFF: This feature will round off the amount indecimals automatically.
- SPECIAL CHARGES: You can additional special charges to the invoice amount.
- ENABLE TABLE SEATS: This will display table seats when you click on a table in POS.
- ENABLETEMPORARYBILL: You can create a temporary bill for the customers.
- EDIT PRODUCT: You can edit product details by enabling this feature.
- ENABLE SERVER DATA SYNC: This feature needs to be activated manually.
- **ENABLE ANDROID**: This feature needs to be activated manually.
- **ENABLE 58MM PRINT**: This feature used to take print from thermal print.
- ENABLESCHEDULEDEMAIL: This feature used to enable scheduled email.
- ENABLEEND WORK PERIODEMAIL: This feature enables end work period email.
- **ENABLE NOTIFICATION**: This feature used to get notification.
- ENABLE AUTO PRINT: This feature used to take print automatically.
- ENABLEINBUILTFINGERPRINTLOGIN: This feature enables fingerprint login.
- ENABLEON-SCREEN KEYBOARD: This feature enables On-Screen Key Board.
- **ENABLE AUTO BACKUP**: This feature enables Auto Backup.
- ENABLEINCLUSIVETAXCALCULATION: This feature enables inclusive tax calculation.
- **ENABLE BEVERAGE**: This feature is to enable the Bar.
- **ENABLE GARTUITY**: By enabling this feature you can save the details of tip/gratuity given to each food server.
- **ENABLE ANDROID REPORT**: You can see the reports in your android device.
- ENABLE BACK OFFICE: If you want to enable the zkpos restaurant back office, you have to enable this option.