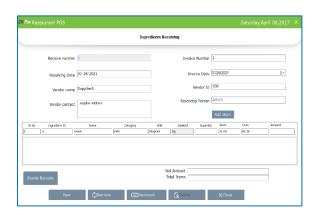

ou can select the necessary ingredients from the list.
- Then click ADD button.
- Enter the quantity required to make one product and press ENTER Key.
- And then click on + button against it.
- A new ingredient will be added to the recipe.
- Make sure that the sale price and cost price scenario satisfies if you add a recipe to the particular product.

### **STEP 54 - RECEIVING**

We can receive the ingredients from the ingredients receiving window. The main advantage of this is that, when a customer order for a product appropriate amount of ingredients required to make that product will be deducted automatically from the stock. This makes stock management easier and efficient.



- Go to SETTINGS.
- Among the INGREDIENT menu options you can see one menu option for RECEIVE.
- Click on it.



- Enter the vendor name, invoice number and invoice date.
- Click on add item button to add the ingredients you are receiving.
- Enter barcode details, if not disable the barcode option and search the product.
- Enter the quantity and click enter button.
- The details will be saved into the software.



- You can retrieve the details by clicking on retrieve button
- Search via receive number or vendor wise

| Restaurant POS |                |                       |                        | Saturday,April 08,2 | 017 > |
|----------------|----------------|-----------------------|------------------------|---------------------|-------|
|                |                | Ingredients Receiving | 1                      |                     |       |
| Receive num    | ber 2          |