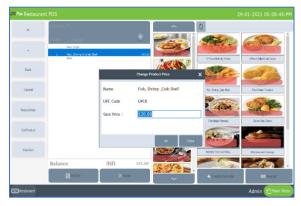

e a specific number of tables and each table will have specific number of seats. All these things are customizable.
- For instance, if you have selected table T1, then all seats allotted to T1 will be displayed.



- Seats are named as 1, 2, and 3 and so on.
- Click on the seat number that you want to choose.
- The seat number shows when you activate the utility 'Table seats'
- Now you will be redirected to the main part of POS module.



- Here is where you could see all the departments and products that you have created in the beginning part of the tutorial.
- Select the **ITEMS** from the menu list.



- There is an option Edit product in utility. You can edit the price details while selecting an item if you enable the utility.
- For that click on the selected item, you want to edit





- There is a button edit product.
- Click on it.
- Before editing the product, you have to cancel the discounts you applied to the products.
- Click yes to the confirmation message.
- Change the price and click OK.

| Life-<br>Change Table | Ø1Table T1                     |     | ac Cabin 👻 | ~                  | Φ                      |                          |
|-----------------------|--------------------------------|-----|------------|--------------------|------------------------|--------------------------|
| A                     | Status Unpaid                  |     | Ð          |                    |                        |                          |
| Select Custemer       | New Order                      |     |            |                    | 196000                 | Carlo