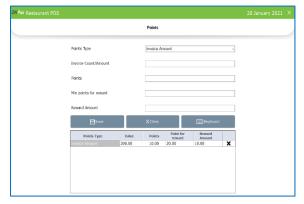

# **STEP 7 - CUSTOMER GIFT CARD**

We can generate GIFT CARD from ZKPOS Restaurant. Give a gift card to a customer when they make a large purchase or purchase a unique item.

| ZK/los Restaurent POS                   |                    | 19 January 2021 $	imes$ |
|-----------------------------------------|--------------------|-------------------------|
|                                         | Customer Gift Card | e                       |
| الله الله الله الله الله الله الله الله |                    |                         |
|                                         |                    |                         |
|                                         |                    |                         |
|                                         |                    |                         |

- Click on SETTINGS.
- Click Customer Gift Card.
- Already created gift cards are shown in this interface.
- Click ADD (+) button to generate a new gift card.

|                     |                |        | Customer Gift C | ard           |      |      |  |
|---------------------|----------------|--------|-----------------|---------------|------|------|--|
| Gift Card Number    |                |        |                 | ustomor       |      |      |  |
| Gitt Card Number    | (Nin length 5) |        |                 | Istoria       |      |      |  |
| Expiry Date         | 29-01-2021     |        | B* Pt           | one No.       |      |      |  |
| INonth              | 3Honth         | GNosth | 12Honth Do      | scription     |      |      |  |
| Payment Informatio  | •              |        |                 |               |      |      |  |
| issue Amount        |                |        | в               | il Amount     |      |      |  |
| Extra Charges       |                |        | Payr            | nert /mount   |      |      |  |
| Total Issue Amount  |                |        | Us              | ed Amount     |      |      |  |
| Total Extra charges |                |        | Fierra          | ining Balance |      |      |  |
|                     | Save           |        | ete             | EEE Keyboard  | XCar | icel |  |

- Enter gift card number, gift card number should contain minimum five numbers.
- Select the customer by clicking the button against customer field.
- Phone number will be shown as you saved earlier.
- You can manually enter the expiry date in the field or you can select it in the calendar.
- Or set the expiry by clicking the button below it.
- Enter description if any.