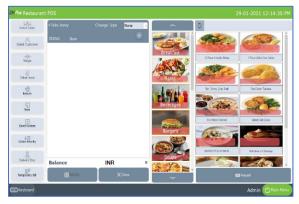

- Now go to main menu, select dine in or any order type in which you can sale product by selecting customer.
- Select table and table seat.
- Now you will be directed to the POS sale window.
- Click select customer.
- Select a customer with gift card.
- Select the products.
- Click settle button.