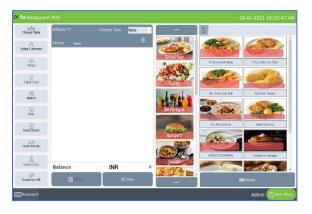

a table has invoices related to it, then that table will be visible in GREEN color. Below picture shows T1 or TABLE 1 has a customer. That is why its color is distinguishable.

First let's learn about TABLES.



### **1. TABLE MANAGEMENT**



- By default, the restaurant area is divided in to three. You can customize the area in settings. Each area will have a specific number of tables and each table will have specific number of seats. All these things are customizable.
- For instance, if you have selected table T1, then all seats allotted to T1 will be displayed.



- Seats are named as 1, 2, and 3 and so on.
- Click on the seat number that you want to choose.
- The seat number shows when you activate the utility 'Table seats'
- Now you will be redirected to the main part of POS module.



- Here is where you could see all the departments and products that you have created in the beginning part of the tutorial.
- Select the **ITEMS** from the menu list.



- There is an option Edit product in utility. You can edit the price details while selecting an item if you enable the utility.
- For that click on the selected item, you want to edit





- There is a button edit product.
- Click on it.
- Before editing the product, you have to cancel the discounts you applied to the products.
- Click yes to the confirmation message.
- Change the price and click OK.

| Life-<br>Change Table | Ø1Table T1                     |     | ac Cabin 👻 | ~                  | Φ                      |                          |
|-----------------------|--------------------------------|-----|--------