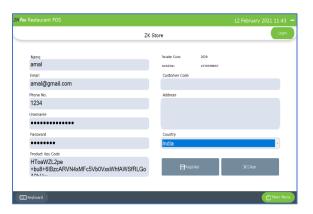

|               |            |   |
|             | Username                   |               |            |   |
|             |                            |               |            |   |
|             | Password Eo                | rgot Password |            |   |
|             | Remember me                |               |            |   |
|             | Login                      |               |            |   |
|             | Dont have an account? Oiki | k here        |            |   |
|             |                            |               |            |   |
| II Keyboard |                            |               | 🟫 Main Mer | - |

- After verifying the device, you will get a login page
- If you are not registered in ZKSTORE yet, create an account



- If you want to access ZKSTORE you need to login to registered account. If you don't have one, then create one using REGISTER link.
- Your product key code, retailer code and serial number already seen in registration form
- Fill other details and click REGISTER button
- After registration you will get one username and password, you can use it for login to ZK STORE.





- To activate the license, click on ACTIVATE button.
- You can activate the license after confirm the request by retailer.
- After confirmation activate button will be changes to INSTALL.
- Log out from the ZKSTORE and again login to see the changes.



- Click on Install button.
- You will get a pop up for restarting the application.
- Restart the application.



- Now the status will be changes to installed.
- You are