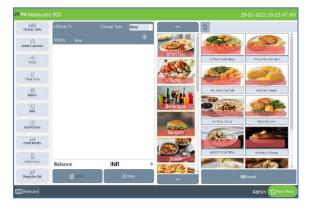

| Change Table        | #0Table T5 |     | None - | ~         | 0                        |                         |
|---------------------|------------|-----|--------|-----------|--------------------------|-------------------------|
|                     | Status New |     | Ð      |           | . State                  | and a                   |
| -> i←<br>Merge      |            |     |        | Breakfast | 12 Pasce Turnelly Gharap | 2 Pass Giller Del Cales |
| ()<br>Ticket Note   |            |     |        | (and)     | A.C.                     | CH 2                    |
| (C)<br>Return       |            |     |        | Levile    | Reh. String (Cab Shell   | Fred Green Tomation     |
| New                 |            |     |        | Beverages | a dise.                  | SACK-                   |
| Send Crolers        |            |     |        |           | Frut Meple Datwood       | Garlind Crab Calves     |
| ↓<br>Order Priority |            |     |        | Burgers   | (Add)                    |                         |
| 2                   |            |     |        |           | HOMESTYLE ORTHER.        | Hatoakee and Saxwage    |
| Delivery Boy        | Balance    | INR | 0      | Soups     |                          | 245                     |

- Now go to main menu, select dine in or any order type in which you can sale product by selecting customer.
- Select table and table seat.
- Now you will be directed to the POS sale window.
- Click select customer.
- Select a customer with gift card.
- Select the products.
- Click settle button.