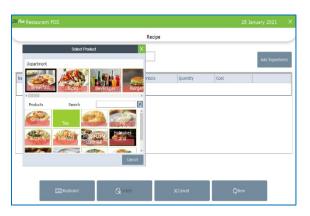

|          |   |  |
|                  |                 |                                                |                       |          |         |         |          |   |  |

- While deleting an ingredient you have to make sure that the ingredient is used in any recipe.
- If yes you will get a notification seeks that whether you want to delete it or not.
- Click yes to continue.

## **STEP 53 - RECIPE**

You can save your recipe. When a product gets sold, particular amount of ingredients used in that product gets deducted from the inventory. That's why we use recipe. Follow the steps below.



- Go to SETTINGS.
- Click on INGREDIENTS.
- From the menu options, choose RECIPE.



- To add a new recipe, click on the **ADD (+)** button.
- Again, click ADD button to add products.



- All departments that you have created earlier will display here.
- From the list, click on any department that you want to choose. For instance, click on breakfast.
- Select tea from it.





- Now to add recipe for tea, click on ADD INGREDIENTS button.
- Now all ingredients that you have added earlier will display in a new window.



- You can select the necessary ingredients from the list.
- Then click ADD button.
- Enter the quantity required to make one product and press ENTER Key.
- And then click on + button against it.
- A new ingredient will be added to the recipe.
- Make sure that the sale price and cost price scenario satisfies if you add a recipe to the particular product.

### **STEP 54 - RECEIVING**

We can receive the ingredients from the ingredients receiving window. The