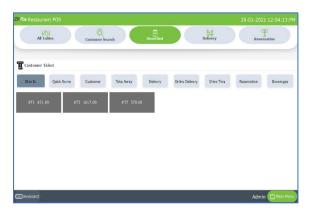

#### **STEP 6 - ADDING NEW CUSTOMER**

If you have regular CUSTOMERS, you can save their details. Later that will help you during payment and promote their visits by giving gifts or points.

- Go to Settings.
- Click on CUSTOMER
- To add a new CUSTOMER, click on the ADD (+) button.

| Name       | Roy           | GSTIN No                    | 145         |         |
|------------|---------------|-----------------------------|-------------|---------|
| Mobile No1 | 1234          | Description                 | description |         |
| Mobile No2 | 2345          | Address                     | address     |         |
| Email ID   | roy@gmail.com |                             |             |         |
| Status     | Activo        | <ul> <li>Card No</li> </ul> | 521         |         |
|            | Keyboard      | Bave                        | Delete      | XCancel |
|            |               |                             |             |         |

- Enter basic customer details in the appropriate fields including customer name, phone numbers, email id, status, your comments, address and finally the card number of the customer.
- Save the details by clicking on the **SAVE** button.
- Click **OK** in the confirmation dialog box.