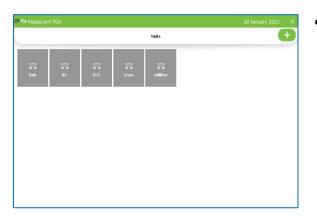

#### **STEP 3 - UTILITY**

In some situations, you may need to grant permissions to access some features. That is done in the UTILITIES. For example, if you want to use Gifts and Points functionality, you need to enable it in the utilities. You need to login as **ADMIN** to view/access **UTILITIES**.

| KPos Restaurant POS               |           |        | 19 Ja | nuary 2021       |   |
|-----------------------------------|-----------|--------|-------|------------------|---|
|                                   | Utility   |        |       |                  |   |
|                                   |           |        | ¢     | General Settings |   |
| Name                              |           | Status |       |                  |   |
|                                   |           |        |       | Free             |   |
| Enable logo in Duplicate printing |           |        |       | Free             | I |
| Enable barcode scanner            |           |        |       | free             |   |
| Enable Slideshow customer display |           |        |       | Free             |   |
| Enable Multiple Language Print    |           |        |       | Free             |   |
| Enable guest count                |           |        |       | Free             | Ī |
| Frahle VFD Disalay                |           |        | п     | Eree             |   |
|                                   | () Update |        |       |                  |   |

- Go to SETTINGS.
- Click on UTILITY from the setting options.
- There is a column specifying the status of each feature. Some were Free and some others need to activate manually.
- To decide number of decimal points and number of print count click on the general settings button on the top left portion of the screen.