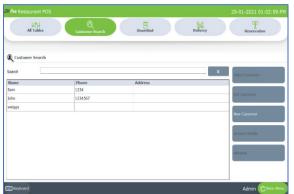

#### **STEP 6 - ADDING NEW CUSTOMER**

If you have regular CUSTOMERS, you can save their details. Later that will help you during payment and promote their visits by giving gifts or points.

- Go to Settings.
- Click on CUSTOMER
- To add a new CUSTOMER, click on the ADD (+) button.

| Name       | Roy           | GSTIN No                    | 145         |         |
|------------|---------------|-----------------------------|-------------|---------|
| Mobile No1 | 1234          | Description                 | description |         |
| Mobile No2 | 2345          | Address                     | address     |         |
| Email ID   | roy@gmail.com |                             |             |         |
| Status     | Activo        | <ul> <li>Card No</li> </ul> | 521         |         |
|            | Keyboard      | Bave                        | Delete      | XCancel |
|            |               |                             |             |         |

- Enter basic customer details in the appropriate fields including customer name, phone numbers, email id, status, your comments, address and finally the card number of the customer.
- Save the details by clicking on the **SAVE** button.
- Click **OK** in the confirmation dialog box.