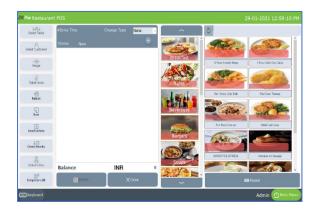

| Change Table        | #0Table T5 |     | None - | ~         | 0                        |                         |
|---------------------|------------|-----|--------|-----------|--------------------------|-------------------------|
|                     | Status New |     | Ð      |           | . State                  | and a                   |
| -> i←<br>Merge      |            |     |        | Breakfast | 12 Pasce Turnelly Gharap | 2 Pass Giller Del Cales |
| ()<br>Ticket Note   |            |     |        | (and)     | A.C.                     | CH 2                    |
| (C)<br>Return       |            |     |        | Levile    | Reh. String (Cab Shell   | Fred Green Tomation     |
| New                 |            |     |        | Beverages | a dise.                  | SACK-                   |
| Send Crolers        |            |     |        |           | Frut Meple Datwood       | Garlind Crab Calves     |
| ↓<br>Order Priority |            |     |        | Burgers   | (Add)                    |                         |
| 2                   |            |     |        |           | HOMESTYLE ORTHER.        | Hatoakee and Saxwage    |
| Delivery Boy        | Balance    | INR | 0      | Soups     |                          | 245                     |

- Now go to main menu, select dine in or any order type in which you can sale product by selecting customer.
- Select table and table seat.
- Now you will be directed to the POS sale window.
- Click select customer.
- Select a customer with gift card.
- Select the products.
- Click settle button.