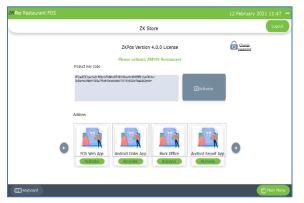

#### **STEP 4 - ABOUT SOFTWARE**

ZKPOS version, Copyright, Website address, Release date, support mail ID etc. are provided in this section. This is just for your reference purpose. You can contact or send your queries to the provided mail id. Click check update button for new updates.

| ZK |            |                                                                                          |   |
|----|------------|------------------------------------------------------------------------------------------|---|
|    |            | About                                                                                    | Ø |
|    |            | ZKPos                                                                                    |   |
|    |            | ZKPOS Version 4.0.0 Build 001                                                            |   |
|    |            | Release Date 01152021                                                                    |   |
|    |            | CopyRight @2021-2022 ZKTeco ,All Rights Reserved                                         |   |
|    |            | Email:help@zktecopos.com                                                                 |   |
|    |            | Website: www.zkteco.com,www.zktecopos.com                                                |   |
|    |            |                                                                                          |   |
|    |            |                                                                                          |   |
|    | Pr         | oduct Key Code                                                                           |   |
|    | Fft<br>Jko | :GPNNdNCSO+iZ5ebC7xE6z7cstkWGzdf7VMGgYBMMkISoVhHv<br>vy1Xenha1T6pj4uxU2Kd+RCKLhJiIBbLA== |   |
|    | (          | Presse bolivate ZXPOS Restawant                                                          |   |
|    |            |                                                                                          |   |
|    |            |                                                                                          |   |

- Go to settings menu.
- Expand Settings menu.
- Now click ABOUT.