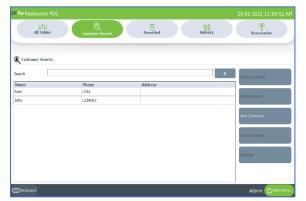

#### **STEP 6 - ADDING NEW CUSTOMER**

If you have regular CUSTOMERS, you can save their details. Later that will help you during payment and promote their visits by giving gifts or points.

- Go to Settings.
- Click on CUSTOMER
- To add a new CUSTOMER, click on the ADD (+) button.

- Enter basic customer details in the appropriate fields including customer name, phone numbers, email id, status, your comments, address and finally the card number of the customer.
- Save the details by clicking on the **SAVE** button.
- Click **OK** in the confirmation dialog box.