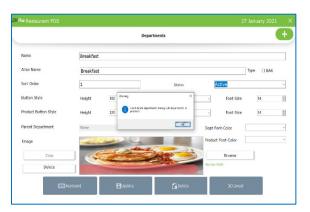

#### **STEP 2 - ADDING COMPANY DETAILS**

| Pos Restaurant PO | S               |                       | 19 January 2021 |
|-------------------|-----------------|-----------------------|-----------------|
|                   | Co              | mpany Details         |                 |
| Company Name      | Company name    | Allas Name            | مقم بغارك       |
| Sranch Name       | Branch Name     | Branch Name           | Branch Name     |
| Address           | Address         | Address               |                 |
| hone No           | 123456789       | Branch Code           | A00011          |
| Company Logo      |                 | -                     | Enable Tax 🗆    |
|                   | ZKPos ZKTa      | Currency              | India INR v     |
|                   | (MaxSize=15048) | Tax Identification No |                 |
|                   |                 |                       |                 |
|                   | Bupdate         | XCancel [             | Keyboard        |

• Company details like Name, Branch, Address, Company Logo, Tax, Currency etc., can be saved. From the main menu, go to SETTINGS. Choose COMPANY DETAILS.

- Enter all necessary details in the appropriate fields. If you want to enable tax, tick the checkbox for "ENABLE TAX" then you can enter the Tax Name in the text box below. At last browse the companylogo (max150kb) and then update the data by clicking UPDATE button.
- Click OK.