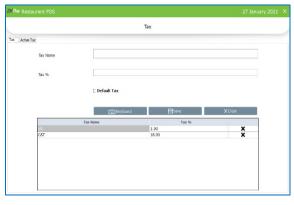

Click PRODUCTS.
- Click COMBO PRODUCT.
- Before adding combo items, you have to create a product named combo in product list as selecting the product as a combo product (see product list)
- Now you can see the new created product in the drop-down list of combo product



- Select the combo product from the drop down.
- The image you saved in product list automatically appears there.
- Click Add combo products button.





## • Select products by selecting the departments from the pop up.

- Select side dish by clicking on it.
- The selected products can be view as list as shown in the figure.
- If you want to remove an item, click on 'x' button.
- Click OK button after necessary changes and click SAVE.
- You can sale the product as usual.

## **STEP 33 - TAX**

You can give Tax Details.



- Go to SETTINGS.
- Click on PRODUCTS.
- Click on TAX.
- Two options are there. You have to click Tax.
- Enter Tax Name, Tax %.
- Select whether it is default tax or not
- Click SAVE button



- In active Tax section, you can decide the status of a tax.
- By default, all taxes are active once you saved the details.
- If you want to change it into inactive state click on 'x' button against it.
- Inactive taxes are not reflected anywhere in our software.
- You can add the taxes to active state by selecting the tax from drop down and click ADD button.

| KPos Restaurant POS              |         |        | 29 January 2021  |
|----------------------------------|---------|--------|------------------|
|                                  | Utility |        |                  |
|