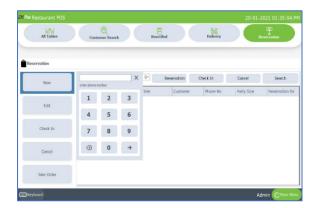

# **STEP 9 - RESERVATION**

The term reservation is defined as 'blocking a particular space/table, for a definite period of time, for a particular guest.

| WPos Restaurant POS    |           |           |         | 20 January 2021 |  |
|------------------------|-----------|-----------|---------|-----------------|--|
|                        | Reservati | on Master |         |                 |  |
| Pre-notification time  | 30        |           | Minute  |                 |  |
| * Min reservation time | 30        |           | Minute  | v               |  |
|                        |           |           |         |                 |  |
| EEB Keyboard           | ₽Update   | ()Clear   | XCancel |                 |  |
|                        |           |           |         | _               |  |
|                        |           |           |         |                 |  |
|                        |           |           |         |                 |  |
|                        |           |           |         |                 |  |
|                        |           |           |         |                 |  |