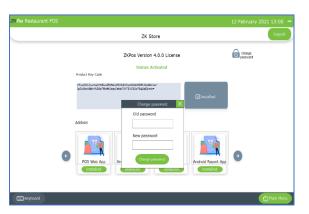

#### **STEP 4 - ABOUT SOFTWARE**

ZKPOS version, Copyright, Website address, Release date, support mail ID etc. are provided in this section. This is just for your reference purpose. You can contact or send your queries to the provided mail id. Click check update button for new updates.

| ZK |            |                                                                                          |   |
|----|------------|------------------------------------------------------------------------------------------|---|
|    |            | About                                                                                    | Ø |
|    |            | ZKPos                                                                                    |   |
|    |            | ZKPOS Version 4.0.0 Build 001                                                            |   |
|    |            | Release Date 01152021                                                                    |   |
|    |            | CopyRight @2021-2022 ZKTeco ,All Rights Reserved                                         |   |
|    |            | Email:help@zktecopos.com                                                                 |   |
|    |            | Website: www.zkteco.com,www.zktecopos.com                                                |   |
|    |            |                                                                                          |   |
|    |            |                                                                                          |   |
|    | Pr         | oduct Key Code                                                                           |   |
|    | Fft<br>Jko | :GPNNdNCSO+iZ5ebC7xE6z7cstkWGzdf7VMGgYBMMkISoVhHv<br>vy1Xenha1T6pj4uxU2Kd+RCKLhJiIBbLA== |   |
|    | (          | Presse bolivate ZXPOS Restawant                                                          |   |
|    |            |                                                                                          |   |
|    |            |                                                                                          |   |

- Go to settings menu.
- Expand Settings menu.
- Now click ABOUT.