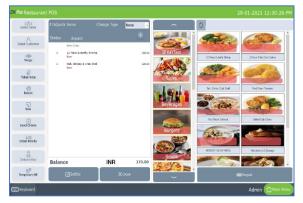

- This voucher contains the voucher code.
- Set the normal type print bill in printer management.
- Click settings button from main menu.
- Click printer.
- Select printer option from expanded menu.
- Select normal type print bill as printer type.
- Select the connected printer from drop down as printer name.
- Select status and click save.
- Now you can take print outs of voucher by clicking print voucher button.
- You can give this voucher printouts to customers who are eligible for discount.
- Now go to main menu, select dine in.
- Select table and table seat.
- Now you will be directed to the POS sale window.
- Select the products and click settle button.

| Delivery Day Bala               | ance        | INR                                                                 | 270.00                                           | Soups          | HONESTYLE GATNE |              | Hotokies and Sausage |
|---------------------------------|-------------|---------------------------------------------------------------------|--------------------------------------------------|----------------|-----------------|--------------|----------------------|
| Temporary Bill                  | Settle      | Xao                                                                 | 50                                               |                |                 | BBB Krypa    | d                    |
| 🖽 Keyboard                      |             |                                                                     |                                                  |                |                 | A            | dmin 🕜 Nain Me       |
|                                 |             |                                                                     |                                                  |                |                 |              |                      |
|                                 |             |                                                                     |                                                  |                |                 |              |                      |
| Pos Restaurant POS              |             |                                                                     |                                                  |                |                 | 11.02        | -2021 08:54:28:/     |
| Toble T15                       |             | Tota                                                                | al                                               | INR            | 27              | 70.00        | -2021 08:54:28:      |
|                                 |             |                                                                     |                                                  |                |                 |              |                      |
|                                 |             | Total Class                                                         | un a a                                           |                | 0               | 70.00        | Cash                 |
| ty Freduct                      | Tax<br>0.00 | Cha                                                                 | rged                                             |                | 2               | 70.00        |                      |
| .0000 12 Piece Butterfly Shrimp |             | 198.00 Cha                                                          |                                                  | Ĵ              | 2               | 70.00<br>All | Cash<br>Card         |
| .0000 12 Piece Butterfly Shrimp | 0.00        | Cha                                                                 |                                                  | ×              | 2               | All          | Card                 |
|                                 | 0.00        | 220.00 S                                                            | Aucher 83382                                     | Ĭ<br>×         | 2               |              |                      |
| .0000 12 Piece Butterfly Shrimp | 0.00        | 2000 5<br>Food Valder<br>Food Valder<br>Volder And                  | Aucher <u>essed</u><br>voucher 1<br>art 50.0000  | Ì Ì<br>×       | 2               | All<br>Half  | Card                 |
| .0000 12 Piece Butterfly Shrimp | 0.00        | 230.00 Cha<br>230.00 S<br>Fond Vouche<br>Search Food<br>Food Vouche | Routher <u>R0380</u><br>voucher 1<br>arc 50.0000 | ×              | 2               | All          | Card                 |
| .0000 12 Piece Butterfly Shrimp | 0.00        | 2000 5<br>Food Valder<br>Food Valder<br>Volder And                  | Aucher <u>essed</u><br>voucher 1<br>art 50.0000  | X<br>Ok Cancel | 2               | All<br>Half  | Card                 |

Merge

(C)

- Select All to settle the whole amount.
- Click on voucher button.
- Select food voucher.
- A pop up will be shown to search the voucher.
- Enter the voucher code.
- Voucher code and expiry date will be shown in the pop up.
- Click ok button.
- Click ok to the confirmation message.