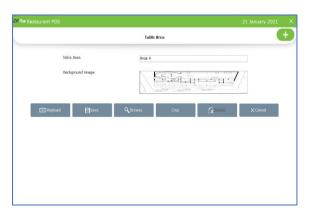

- Click on RESERVATION menu from SETTINGS.
- 30 minutes is the default pre notification time and 1 hour is the default time for minimum reservation time.
- Enter pre notification time and minimum reservation time if you want to change it.
- You can click the clear button to empty the text box. Without updating the details will not be changed.

- If you enter a pre notification time, your selected tables will be blocked prior according to the reservation time. The status of the table will be changed to reserved.
- After minimum reservation time for a particular reservation, the reserved status option of the reserved table will be vanished.