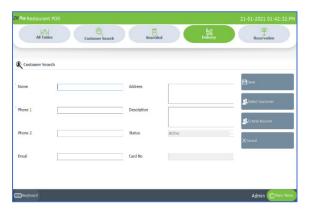

#### **STEP 6 - ADDING NEW CUSTOMER**

If you have regular CUSTOMERS, you can save their details. Later that will help you during payment and promote their visits by giving gifts or points.

- Go to Settings.
- Click on CUSTOMER
- To add a new CUSTOMER, click on the ADD (+) button.

| Name       | Roy           | GSTIN No                    | 145         |         |
|------------|---------------|-----------------------------|-------------|---------|
| Mobile No1 | 1234          | Description                 | description |         |
| Mobile No2 | 2345          | Address                     | address     |         |
| Email ID   | roy@gmail.com |                             |             |         |
| Status     | Activo        | <ul> <li>Card No</li> </ul> | 521         |         |
|            | Keyboard      | Bave                        | Delete      | XCancel |
|            |               |                             |             |         |

- Enter basic customer details in the appropriate fields including customer name, phone numbers, email id, status, your comments, address and finally the card number of the customer.
- Save the details by clicking on the **SAVE** button.
- Click **OK** in the confirmation dialog box.