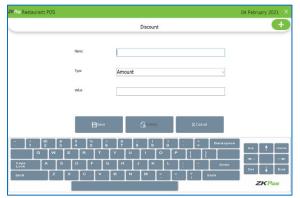

| I                      | Deposite                           | × canca           |                 |   |
|             |                   | Note: Only selected ta | xes will be applied to selected de | partment products |                 |   |
|             |                   |                        |                                    |                   |                 |   |
|             |                   |                        |                                    |                   |                 |   |

- Select tax update from products menu.
- We can assign tax to particular departments here.
- Only selected taxes will be applied to the selected departments.
- Default tax is applicable to whole products unless it is inactive

### **STEP 35 - DISCOUNT**



- To add discount details, click on discount from products menu.
- Click add button.
- Enter discount name, discount type (amount or percentage).
- Enter the value of discount.
- Click save.

### **STEP 36 - UNIT**

Each item is measured as a particular **UNIT**. You can add, edit and delete units in this section.



- To add a new Unit, go to PRODUCTS.
- Click PRODUCTS.
- Click UNIT.



• Then click ADD (+) button in option menu.



|             | U      | nits |         | + |
|-------------|--------|------|---------|---|
| Unit ID     | 1006   |      |         |   |
| Unit Name   |        |      |         |   |
| Quantity    |        |      |         |   |
|             |        |      |         |   |
|             |        |      |         |   |
| FEE Kryboar | d Bave |      | XCance