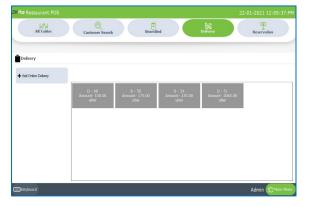

ry |                  |
| Grand Total                     |      | 400.00 |       |       |               |     |                   | Customer Account |
| Extra Charges                   |      | 0.00   | 500   |       | 0             | x   | Gift              |                  |
| Net Amount                      |      | 400.00 | 500   |       |               |     |                   | ~                |
| Payment Total                   |      | 0.00   |       |       |               |     |                   | ×<br>Close       |
| Balance                         | INR  | 400.00 |       | Round | Extre Charges | Tip | Print Bill        |                  |

- Click on it and select the payment type from sub payment box.
- You can see the details by application wise in our software.





• Select CUSTOMER SEARCH button from online delivery interface.

| All Tables      | Q Q             | Unsettled | Delivery Reservation |
|-----------------|-----------------|-----------|----------------------|
| As laures       | Customer Search | Unsetten  | Reservation          |
|                 |                 |           |                      |
| Customer Search |                 |           |                      |
| Search          |                 |           | x                    |
| Name            | Phone           | Address   | Select Customer      |
| sam             | 123             | Address   |                      |
| τογ             | 111             |           | Edit Customer        |
| asha            | 123             |           |                      |
| b