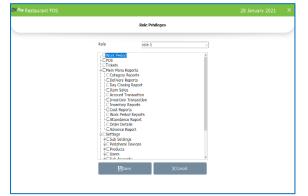

#### **STEP 3 - UTILITY**

In some situations, you may need to grant permissions to access some features. That is done in the UTILITIES. For example, if you want to use Gifts and Points functionality, you need to enable it in the utilities. You need to login as **ADMIN** to view/access **UTILITIES**.

- Go to SETTINGS.
- Click on UTILITY from the setting options.
- There is a column specifying the status of each feature. Some were Free and some others need to activate manually.
- To decide number of decimal points and number of print count click on the general settings button on the top left portion of the screen.