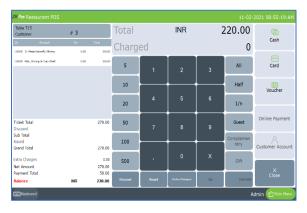

|                  |
| Payment Total                    |      | 0.00   |              |                              |               |     |                   | ×<br>Close       |
| Balance                          | INR  | 400.00 | Discount     | Round                        | Extra Charges | Τip | Print Bill        |                  |

- You can see a complementary button beneath the guest option
- By clicking complementary option, you can settle the invoice as complementary (free).
- While clicking the complementary button, a pop up will be shown as in the figure.
- Click YES and the invoice will be settled as complementary.

Now let us see the use of ADD ADVANCE button. You already know that we can save advance amount to a customer account. So, save an advance amount to a customer



- Open the POS sale window.
- After settlement PRINT BILL button will be in active state.
- Click on it to print the invoice.
- If you want to print the invoice automatically, Enable the AUTO PRINT option in utility.

|                    |             |            |            | Ticket   |              |            |            |              |
|--------------------|-------------|------------|------------|----------|--------------|------------|------------|--------------|
|                    |             |            |            |          |              |            |            |              |
| 29-01-202:~        | 29-01-202   | ~ ~~       | >> Table 1 | lickets  | v            |            | Q Search   | Refresh      |
| Invoice Number     | Ticket Type | Date       | Time