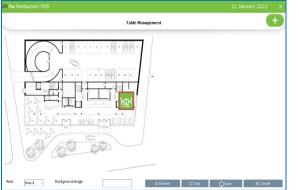

- You can see the date selecting field, reservation, check in, cancel and search button
- The reservation details, check ins and cancelled reservations will be shown as per the selecting dates
- Enter the from date and to date manually or by selecting the date from calendar
- Click on reservation button. The details of live recreations can be shown there
- Like this you can view the reservations already checked In or cancelled.

| All Tables |            | er Search     | Unsettled                     | Delivery   |            | T<br>teservation |
|------------|------------|---------------|-------------------------------|------------|------------|------------------|
| eservation |            |               |                               |            |            |                  |
| New        | 20-01-2021 | 3+ 20-01-2021 |                               | Check In   | Cancel     | Search           |
|            | Status     | Date          | ustome                        | r Phone No | Party Size | Reservation fo   |
| Edit       |            |               | Search by phone               |            |            |                  |
|            |            |               | Search by name<br>Reservation |            |            |                  |
| Check In   |            |               | Reservation                   |            |            |                  |
|            |            |               |                               |            |            |                  |
| Cancel     |            |               |                               |            |            |                  |
|            |            |               |                               |            |            |                  |
| Take Order |            |               |                               |            |            |                  |