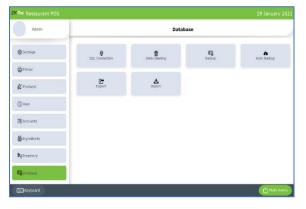

# USER MANUAL ZKPOS RESTAURANT POS

Version: 4.0.0

Date: 15-01-2021

Software Version: 4.0.0