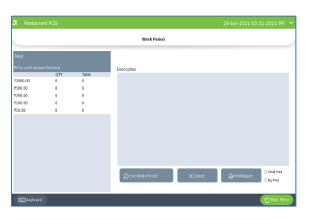

#### **STEP 3 - UTILITY**

In some situations, you may need to grant permissions to access some features. That is done in the UTILITIES. For example, if you want to use Gifts and Points functionality, you need to enable it in the utilities. You need to login as **ADMIN** to view/access **UTILITIES**.

| KPos Restaurant POS               |           |        | 19 Ja | nuary 2021       |   |
|-----------------------------------|-----------|--------|-------|------------------|---|
|                                   | Utility   |        |       |                  |   |
|                                   |           |        | ¢     | General Settings |   |
| Name                              |           | Status |       |                  |   |
|                                   |           |        |       | Free             |   |
| Enable logo in Duplicate printing |           |        |       | Free             | I |
| Enable barcode scanner            |           |        |       | free             |   |
| Enable Slideshow customer display |           |        |       | Free             |   |
| Enable Multiple Language Print    |           |        |       | Free             |   |
| Enable guest count                |           |        |       | Free             | Ī |
| Frahle VFD Disalay                |           |        | п     | Eree             |   |
|                                   | () Update |        |       |                  |   |

- Go to SETTINGS.
- Click on UTILITY from the setting options.
- There is a column specifying the status of each feature. Some were Free and some others need to activate manually.
- To decide number of decimal points and number of print count click on the general settings button on the top left portion of the screen.