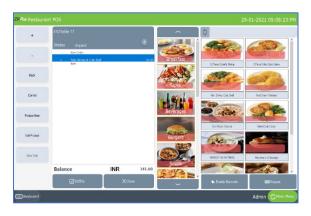

able.

First let's learn about TABLES.



### **1. TABLE MANAGEMENT**



- By default, the restaurant area is divided in to three. You can customize the area in settings. Each area will have a specific number of tables and each table will have specific number of seats. All these things are customizable.
- For instance, if you have selected table T1, then all seats allotted to T1 will be displayed.



- Seats are named as 1, 2, and 3 and so on.
- Click on the seat number that you want to choose.
- The seat number shows when you activate the utility 'Table seats'
- Now you will be redirected to the main part of POS module.



- Here is where you could see all the departments and products that you have created in the beginning part of the tutorial.
- Select the **ITEMS** from the menu list.



- There is an option Edit product in utility. You can edit the price details while selecting an item if you enable the utility.
- For that click on the selected item, you want to edit





- There is a button edit product.
- Click on it.
- Before editing the product, you have to cancel the discounts you applied to the products.
- Click yes to the confirmation message.
- Change the price and click OK.

| Life-<br>Change Table | Ø1Table T1                     |     | ac Cabin 👻 | ~                  | Φ                      |                          |
|-----------------------|--------------------------------|-----|------------|--------------------|------------------------|--------------------------|
| A                     | Status Unpaid                  |     | Ð          |