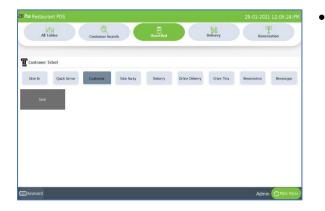

#### **STEP 6 - ADDING NEW CUSTOMER**

If you have regular CUSTOMERS, you can save their details. Later that will help you during payment and promote their visits by giving gifts or points.

- Go to Settings.
- Click on CUSTOMER
- To add a new CUSTOMER, click on the ADD (+) button.

- Enter basic customer details in the appropriate fields including customer name, phone numbers, email id, status, your comments, address and finally the card number of the customer.
- Save the details by clicking on the **SAVE** button.
- Click **OK** in the confirmation dialog box.