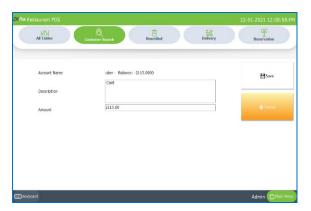

bit     | Credit   | Balance   | XClose        |
|            | Balance Brought Forward | 270.0000  | 0.0000   | 270.0000  |               |
| 01/22/2021 | uber Transaction        | 565.0000  | 0.0000   | 835.0000  | Q Find Ticket |
| 01/22/2021 | uber Transaction        | 1280.0000 | 0.0000   | 2115.0000 |               |
|            |                         |           |          |           | Cash          |
|            |                         |           |          |           | Card          |
|            | Transaction Total       | 2115.00   | 0.00     | -2115.00  |               |

- Select the date range and click search button.
- You can see the transaction details as shown in the figure.
- You can click a particular transaction and see the details by clicking FIND TICKET.



- You can settle the amount by clicking cash or card payment type.
- Enter the description and amount.
- Click SAVE.
- The details will be saved as transaction details.





- In case you want to settle an open ticket, select the ticket from the online delivery interface.
- The ticket will be opened with the product details.
- Click SETTLE button to continue the payment.

# **STEP 19 - POS WEB**

You can leverage ZK Pos web to know your Total Sale, Total Stock Receive, Day wise Sale and Day wise stock receive. You can access the real-time sales details from different branches at anywhere in this world as long as you have a network connection. In ZKPOS Restaurant software POS web contains a summary of sales and receive.

POS web feature is not free like normal features. You have to activa