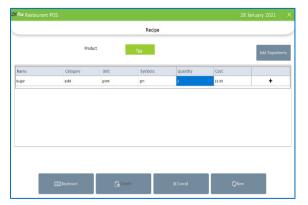

r you want to delete it or not.
- Click yes to continue.

## **STEP 53 - RECIPE**

You can save your recipe. When a product gets sold, particular amount of ingredients used in that product gets deducted from the inventory. That's why we use recipe. Follow the steps below.



- Go to SETTINGS.
- Click on INGREDIENTS.
- From the menu options, choose RECIPE.



- To add a new recipe, click on the **ADD (+)** button.
- Again, click ADD button to add products.



- All departments that you have created earlier will display here.
- From the list, click on any department that you want to choose. For instance, click on breakfast.
- Select tea from it.





- Now to add recipe for tea, click on ADD INGREDIENTS button.
- Now all ingredients that you have added earlier will display in a new window.



- You can select the necessary ingredients from the list.
- Then click ADD button.
- Enter the quantity required to make one product and press ENTER Key.
- And then click on + button against it.
- A new ingredient will be added to the recipe.
- Make sure that the sale price and cost price scenario satisfies if you add a recipe to the particular product.

### **STEP 54 - RECEIVING**

We can receive the ingredients from the ingredients receiving window. The main advantage of this is that, when a customer order for a product appropriate amount of ingredients required to make that product will be deducted automatically from the stock. This makes stock management easier and efficient.



- Go to SETTINGS.
- Among the INGREDIENT menu options you can see one menu option for RECEIVE.
- Click on