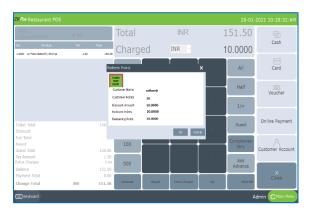

| Table T7<br>CustomerSam          | # 2  |        | Total    |   | INR | 4   | 420.00     | 6                |
|----------------------------------|------|--------|----------|---|-----|-----|------------|------------------|
| Qty Product                      | Tex  | Total  | Charge   | d |     |     | 0          | Cash             |
| 2.0000 12 Piece Butterfly Shrimp | 0.00 | 200.00 | Charge   | a |     |     | U          |                  |
| 1.0000 Feb, Shrimp & Creb Shell  | 0.00 | 128.00 | 5        |   | 2   |     | All        | Card             |
|                                  |      |        | 10       |   |     |     | Half       | Voucher          |
|                                  |      |        | 20       |   | 5   |     | 1/n        | voucner          |
| Ticket Total<br>Discount         |      | 420.00 | 50       | 7 | 8   | 9   | Guest      | Online Payment   |
| Sub Total                        |      |        |          |   | -   |     | Complemen  |                  |
| Round<br>Grand Total             |      | 420.00 | 100      |   |     |     | tary       | Customer Account |
| Extra Charges<br>Net Amount      |      | 0.00   | 500      |   | 0   |     | Gift       | -                |
| Payment Total                    |      | 0.00   |          |   |     |     |            | ×<br>Close       |
| Balance                          | INR  | 420.00 | Discount |   |     | Tip | Print Bill | ciose            |

- In settlement window you can see voucher option, click on it
- Select customer card

| KRos Restaurant POS              |      |        |                 |           |                                                                                                                                                                                                                                                                                                                                                                                                                                                                                                                                                                                                                                                                                                     |         | 11-02-     | 2021 08:50:44:A |
|----------------------------------|------|--------|-----------------|-----------|-----------------------------------------------------------------------------------------------------------------------------------------------------------------------------------------------------------------------------------------------------------------------------------------------------------------------------------------------------------------------------------------------------------------------------------------------------------------------------------------------------------------------------------------------------------------------------------------------------------------------------------------------------------------------------------------------------|---------|------------|-----------------|
|                                  |      |        | Total           |           | INR                                                                                                                                                                                                                                                                                                                                                                                                                                                                                                                                                                                                                                                                                                 | 4       | 420.00     |                 |
| Qty Product                      | Tex  | Total  | Chard           | ied       |                                                                                                                                                                                                                                                                                                                                                                                                                                                                                                                                                                                                                                                                                                     |         | 420.00     | Cash            |
| 2.0000 12 Piece Butterfly Shrimp | 0.00 | 300.00 | onarg           | JC4       |                                                                                                                                                                                                                                                                                                                                                                                                                                                                                                                                                                                                                                                                                                     |         | 120.00     |                 |
| 1.0010 Feb, Shring & Creb Shell  | 8.08 | Card T | iype C          | ustomer   |                                                                                                                                                                                                                                                                                                                                                                                                                                                                                                                                                                                                                                                                                                     |         | All        | Card            |
|                                  |      | Sec    | arch Card No    | 123456    |                                                                                                                                                                                                                                                                                                                                                                                                                                                                                                                                                                                                                                                                                                     | 3       | All        | Card            |
|                                  |      | Cu     | tomer Name      | Sam       |                                                                                                                                                                                                                                                                                                                                                                                                                                                                                                                                                                                                                                                                                                     |         |            |                 |
|                                  |      | ot     | Card Amount     | 190.0000  |                                                                                                                                                                                                                                                                                                                                                                                                                                                                                                                                                                                                                                                                                                     |         | Half       | Voucher         |
|                                  |      | 91.    | Amount          | 420.00    |                                                                                                                                                                                                                                                                                                                                                                                                                                                                                                                                                                                                                                                                                                     | Al      |            | Voucrier        |
|                                  |      | Rec    | crived          |           |                                                                                                                                                                                                                                                                                                                                                                                                                                                                                                                                                                                                                                                                                                     |         | 1/n        |                 |
|                                  |      | C-p    | iry Date        | 11-02-202 | L .                                                                                                                                                                                                                                                                                                                                                                                                                                                                                                                                                                                                                                                                                                 |         |            |                 |
| licket Total                     |      | 4 Rer  | naining Balance |           |                                                                                                                                                                                                                                                                                                                                                                                                                                                                                                                                                                                                                                                                                                     |         | Guest      | Online Paymer   |
| Discount                         |      |        |                 |           |                                                                                                                                                                                                                                                                                                                                                                                                                                                                                                                                                                                                                                                                                                     | 9       |            |                 |
| Sub Total<br>Round               |      |        |                 |           | Ck (                                                                                                                                                                                                                                                                                                                                                                                                                                                                                                                                                                                                                                                                                                | Carrent | Complemen  |                 |
| Round<br>Grand Total             |      | 420.00 | 100             |           |                                                                                                                                                                                                                                                                                                                                                                                                                                                                                                                                                                                                                                                                                                     |         | tary       | Customer Accou  |
|                                  |      |        |                 |           | 0                                                                                                                                                                                                                                                                                                                                                                                                                                                                                                                                                                                                                                                                                                   |         |            |                 |
| xtra Charges                     |      | 0.00   | 500             |           | , in the second s |         | Gift       |                 |
| Net Amount<br>Payment Total      |      | 420.00 |                 |           |                                                                                                                                                                                                                                                                                                                                                                                                                                                                                                                                                                                                                                                                                                     |         |            | ×               |
| Balance                          | INR  | 420.00 | Discount        | Round     | Extra Charges                                                                                                                                                                                                                                                                                                                                                                                                                                                                                                                                                                                                                                                                                       | Tip     | Print Bill | Close           |
|                                  |      |        |                 |           | _                                                                                                                                                                                                                                                                                                                                                                                                                                                                                                                                                                                                                                                                                                   |         |            |                 |
| 💷 Keyboard                       |      |        |                 |           |                                                                                                                                                                                                                                                                                                                                                                                                                                                                                                                                                                                                                                                                                                     |         |            | dmin 🕜 Nain Ne  |

- A pop up will be shown.
- Enter the gift card number in the respective field.
- Customer gift card details will be shown there.
- Enter the received amount and that amount will be deducted from the gift card.
- You can select all if the invoice amount is greater than gift card amount.
- Remaining balance is shown in respective field.
- Click ok.
- Settle the balance amount using cash or card.