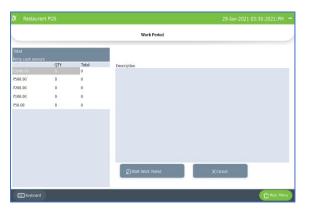

#### **STEP 3 - UTILITY**

In some situations, you may need to grant permissions to access some features. That is done in the UTILITIES. For example, if you want to use Gifts and Points functionality, you need to enable it in the utilities. You need to login as **ADMIN** to view/access **UTILITIES**.

| KPos Restaurant POS               |           |        | 19 Ja | nuary 2021       |   |
|-----------------------------------|-----------|--------|-------|------------------|---|
|                                   | Utility   |        |       |                  |   |
|                                   |           |        | ¢     | General Settings |   |
| Name                              |           | Status |       |                  |   |
|                                   |           |        |       | Free             |   |
| Enable logo in Duplicate printing |           |        |       | Free             | I |
| Enable barcode scanner            |           |        |       | free             |   |
| Enable Slideshow customer display |           |        |       | Free             |   |
| Enable Multiple Language Print    |           |        |       | Free             |   |
| Enable guest count                |           |        |       | Free             | Ī |
| Frahle VFD Disalay                |           |        | п     | Eree             |   |
|                                   | () Update |        |       |                  |   |

- Go to SETTINGS.
- Click on UTILITY from the setting options.
- There is a column specifying the status of each feature. Some were Free and some others need to activate manually.
- To decide number of decimal points and number of print count click on the general settings button on the top left portion of the screen.