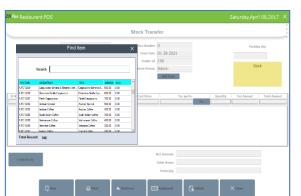

|                |                |                  |
| Recounts              |                 |                |                |                  |
| A Ingredents          |                 |                |                |                  |
| Rejeventory           |                 |                |                |                  |
| E Database            |                 |                |                |                  |
| 🕮 Keyboard            |                 |                |                | C Main menu      |

- Go to SETTINGS.
- Click INVENTORY and choose STOCK TRANSFER.



- Enter Invoice Number and Invoice date.
- Click on the Vendor Name text field to add the vendor details. From the list select the vendor. Now all fields related to Vendor will get filled.



- Logged in person name will automatically displayed in return person field.
- Click ADD button to add an item to return.
- Select the item that you want to return.
- Currently available stock will display in a yellow box.



| Issue Number | 29-01-2021       | Invoice Number<br>    | 01-29-2021        | 1                   | king Qty       |
|--------------|------------------|-----------------------|-------------------|---------------------|----------------|
| Vendor name  |                  | Return Person         | Admin<br>Aŭliten  |                     | Stock<br>117.0 |
| lo Item Code | Description      | Sale Price Cost Price | Tax per%          | Quantity Tax Amount | Total Amount   |
| UP0005 0400  | KEN BROAST SPICY | 15.00 10.00           | 15,00 10          | 15.00