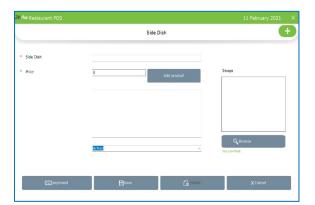

| details        |                 |
|                         |                          | Сгор                            |                |                 |
| 27 January 2021         |                          | Delete                          |                | Scan Barcode    |
|                         |                          |                                 |                |                 |
|                         | E Keyboard               | 🗄 Update 🔂 🖓 D                  | elete XC       | ancel           |

• Now click on the delete button and YES in the confirmation pop up.

# **STEP 31 - SIDE DISH**

Each side dishes are displayed there. You can add, edit and delete side dish in this section.



- To add a new Side dish, go to PRODUCTS.
- Click SIDE DISH.



- Then click ADD button in option menu.
- Enter Sub product name and price.
- Click ADD PRODUCT button.





- Select the products by selecting the departments.
- Click on a department and you can see the products under that department as in the figure.
- Select the products by clicking on it.
- Click OK.
- Browse an image for the sub product.
- Select the status and click SAVE button.

| Restaurant POS                                             |                |           |                           | 27 January 2021        |
|------------------------------------------------------------|----------------|-----------|---------------------------|------------------------|
|                                                            |                | Side Dish |