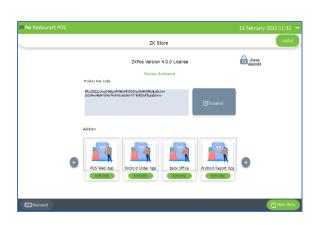

#### **STEP 4 - ABOUT SOFTWARE**

ZKPOS version, Copyright, Website address, Release date, support mail ID etc. are provided in this section. This is just for your reference purpose. You can contact or send your queries to the provided mail id. Click check update button for new updates.

| ZK |            |                                                                                          |   |
|----|------------|------------------------------------------------------------------------------------------|---|
|    |            | About                                                                                    | Ø |
|    |            | ZKPos                                                                                    |   |
|    |            | ZKPOS Version 4.0.0 Build 001                                                            |   |
|    |            | Release Date 01152021                                                                    |   |
|    |            | CopyRight @2021-2022 ZKTeco ,All Rights Reserved                                         |   |
|    |            | Email:help@zktecopos.com                                                                 |   |
|    |            | Website: www.zkteco.com,www.zktecopos.com                                                |   |
|    |            |                                                                                          |   |
|    |            |                                                                                          |   |
|    | Pr         | oduct Key Code                                                                           |   |
|    | Fft<br>Jko | :GPNNdNCSO+iZ5ebC7xE6z7cstkWGzdf7VMGgYBMMkISoVhHv<br>vy1Xenha1T6pj4uxU2Kd+RCKLhJiIBbLA== |   |
|    | (          | Presse bolivate ZXPOS Restawant                                                          |   |
|    |            |                                                                                          |   |
|    |            |                                                                                          |   |

- Go to settings menu.
- Expand Settings menu.
- Now click ABOUT.