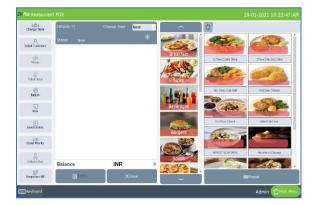

| Change Table        | #0Table T5 |     | None - | ~         | 0                        |                         |
|---------------------|------------|-----|--------|-----------|--------------------------|-------------------------|
|                     | Status New |     | Ð      |           | . State                  | and a                   |
| -> i←<br>Merge      |            |     |        | Breakfast | 12 Pasce Turnelly Gharap | 2 Pass Giller Del Cales |
| ()<br>Ticket Note   |            |     |        | (and)     | A.C.                     | CH 2                    |
| (C)<br>Return       |            |     |        | Levile    | Reh. String (Cab Shell   | Fred Green Tomation     |
| New                 |            |     |        | Beverages | a dise.                  | SACK-                   |
| Send Crolers        |            |     |        |           | Frut Meple Datwood       | Garlind Crab Calves     |
| ↓<br>Order Priority |            |     |        | Burgers   | (Add)                    |                         |
| 2                   |            |     |        |           | HOMESTYLE ORTHER.        | Hatoakee and Saxwage    |
| Delivery Boy        | Balance    | INR | 0      | Soups     |                          | 245                     |

- Now go to main menu, select dine in or any order type in which you can sale product by selecting customer.
- Select table and table seat.
- Now you will be directed to the POS sale window.
- Click select customer.
- Select a customer with gift card.
- Select the products.
- Click settle button.