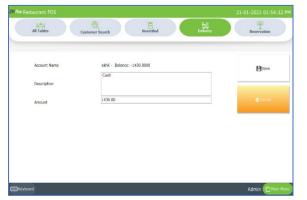

# **STEP 7 - CUSTOMER GIFT CARD**

We can generate GIFT CARD from ZKPOS Restaurant. Give a gift card to a customer when they make a large purchase or purchase a unique item.

| ZK/los Restaurent POS                   |                    | 19 January 2021 $	imes$ |
|-----------------------------------------|--------------------|-------------------------|
|                                         | Customer Gift Card | e                       |
| الله الله الله الله الله الله الله الله |                    |                         |
|                                         |                    |                         |
|                                         |                    |                         |
|                                         |                    |                         |

- Click on SETTINGS.
- Click Customer Gift Card.
- Already created gift cards are shown in this interface.
- Click ADD (+) button to generate a new gift card.

|                     |                |        | Customer Gift C | ard           |      |      |  |
|---------------------|----------------|--------|-----------------|---------------|------|------|--|
| Gift Card Number    |                |        |                 | ustomor       |      |      |  |
| Gitt Card Number    | (Nin length 5) |        |                 | Istoria       |      |      |  |
| Expiry Date         | 29-01-2021     |        | B* Pt           | one No.       |      |      |  |
| INonth              | 3Honth         | GNosth | 12Honth Do      | scription     |      |      |  |
| Payment Informatio  | •              |        |                 |               |      |      |  |
| issue Amount        |                |        | в               | il Amount     |      |      |  |
| Extra Charges       |                |        | Payr            | nert /mount   |      |      |  |
| Total Issue Amount  |                |        | Us              | ed Amount     |      |      |  |
| Total Extra charges |                |        | Fierra          | ining Balance |      |      |  |
|                     | Save           |        | ete             | EEE Keyboard  | XCar | icel |  |

- Enter gift card number, gift card number should contain minimum five numbers.
- Select the customer by clicking the button against customer field.
- Phone number will be shown as you saved earlier.
- You can manually enter the expiry date in the field or you can select it in the calendar.
- Or set the expiry by clicking the button below it.
- Enter description if any.

- In payment information enter the issue amount and discount amount. Discount amount means a small charge that we assigned to customer gift card. The gift card worth an amount reduced by discount amount from issue amount.
- Bill amount and payment amount will be shown there
- Click save button.