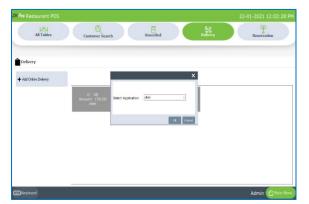

|                    |              |               |               |          |                 |   |
|                    |              |               |               |          |                 |   |
|                    |              |               |               |          |                 |   |

- Click ADD (+) button to create a new one.
- Enter name and select online payment type from drop down we saved earlier.
- Click SAVE button.
- A new ordering type will be seen in the interface.
- If you want to edit the details click on that particular online order type.
- Make necessary changes and click UPDATE.





- Go to main menu and select ONLINE DELIVERY.
- You can see the open tickets (unsettled tickets) in the online delivery interface.
- Click ADD ONLINE DELIVERY button.



- You will get a pop up to select the online delivery application
- After selecting the application, you will be directed to POS sales window.

| Select Table          | #54Online Order                               |     | None 👻 | ~         | ¢                        |                       |
|-----------------------|-----------------------------------------------|-----|--------|-----------|--------------------------|-----------------------|
| Select Destroyer      | Status Unpaid                                 |     | ۲      |           | 9340                     | 6.20                  |
|                       | Rev Order<br>1 Faib, Strong & Call Bro<br>New |     | 120.00 | Breakfast | 12 Peace Subsetly Streep | 2Per Mal Cal Cau      |
| Ticket Note           | 1 12 Pess Sutorfy Sh