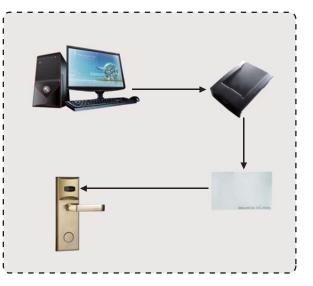

Low voltage warming                   | <4.8 V                     |
| Software                              |                            |
| Туре                                  | Hotel management software  |
| OS                                    | Windows XP/Vista           |
| Card type                             | S50/S70 Mifare card        |
| Card reader                           | Encoder                    |
| <b>Environment &amp; Verification</b> |                            |
| Temperature                           | 0°C~45°C                   |
| Humidity                              | 20%~80%                    |
| Backup unlock mechanism               | Mechanical key             |
| Dimension(L x W x H)                  | 239*78*28mm                |

## Working Diagram



(EFC 🔛

Card Her