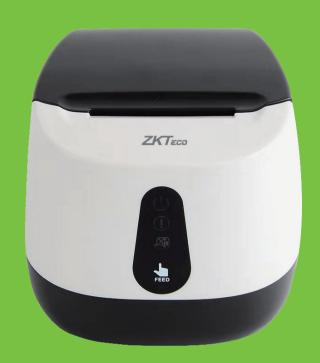

## **ZKP5800**Thermal Receipt Printer

ZKP5800 thermal printer is high-speed, high cost-performance and low noise printer, it is suitable for all types of commercial retail POS systems, restaurant system, and industrial control systems. It's highly reliable and support 50km printing; It has integrated with multiple interface: USB, Bluetooth and WiFi. What's more, it's light in weight and smart in shape, easily placed on desktop with nice appearance.