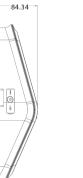

# **Technical Specifications**

| Display Screen         | 3-inch TFT color screen *2 |
|------------------------|----------------------------|
| Card Capacity          | 30,000                     |
| Record Capacity        | 100,000                    |
| Communication Method   | TCP/IP, U-disk             |
| Optional Configuration | WiFi                       |
| Power Specification    | 12V-1.5A                   |
| Operating Temperature  | 0~45°C                     |
| Operating Humidity     | 20%~80%                    |
| Dimensions             | 170*310*84.34mm            |

## **Dimensions (mm)**

www.zkteco.com

V2.0 201.01.18