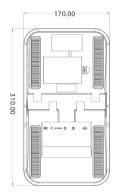

# **Technical Specifications**

| Display Screen         | 3-inch TFT color screen *2 |
|------------------------|----------------------------|
| Card Capacity          | 30,000                     |
| Record Capacity        | 100,000                    |
| Communication Method   | TCP/IP, U-disk             |
| Optional Configuration | WiFi                       |
| Power Specification    | 12V-1.5A                   |
| Operating Temperature  | 0~45°C                     |
| Operating Humidity     | 20%~80%                    |
| Dimensions             | 170*310*84.34mm            |

## **Dimensions (mm)**

www.zkteco.com

V2.0 201.01.18