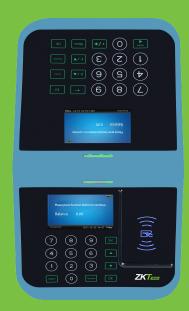

# **ProMerc-20**

Horizontal type offline consumption machine with dual color screens

### **Product Introduction**

ProMerc-20 is a new model of consumption machine launched by ZKTeco. It is a hanging type offline consumption machine with dual color screens (IC). Data of balance and limit is saved and encrypted in MIFARE card itself as well as the results are also written back into the card after transaction. Users can master operations of the product quickly.

# **Technical Specifications**

| Display Screen         | 3-inch TFT color screen *2 |
|------------------------|----------------------------|
| Card Capacity          | 30,000                     |
| Record Capacity        | 100,000                    |
| Communication Method   | TCP/IP, U-disk             |
| Optional Configuration | WiFi                       |
| Power Specification    | 12V-1.5A                   |
| Operating Temperature  | 0~45°C                     |
| Operating Humidity     | 20%~80%                    |
| Dimensions             | 170*310*84.34mm            |