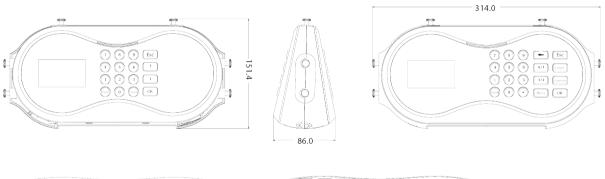

## **Technical Specifications**

| Display Screen         | 3-inch TFT color screen *2 |
|------------------------|----------------------------|
| Card Capacity          | 10,000                     |
| Record Capacity        | 100,000                    |
| Communication Method   | TCP/IP, U-disk             |
| Optional Configuration | WiFi                       |
| Power Specification    | 12V-1.5A                   |
| Operating Temperature  | 0~45°C                     |
| Operating Humidity     | 20%~80%                    |
| Dimensions             | 314*151.4*86mm             |

## **Dimensions (mm)**

ZKTECO CO.,LTD.

www.zkteco.com

E-mail: sales@zkteco.com

V2.0 2019.01.25