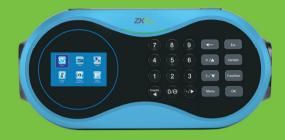

# **ProMerc-10**

Hanging type offline consumption machine with dual color screens

#### **Product Introduction**

ProMerc-10 is a new model of consumption machine launched by ZKTeco. It is a hanging type offline consumption machine with dual color screens (IC). Data of balance and limit is saved and encrypted in MIFARE card itself as well as the results are also written back into the card after transaction. Users can master operations of the product quickly.