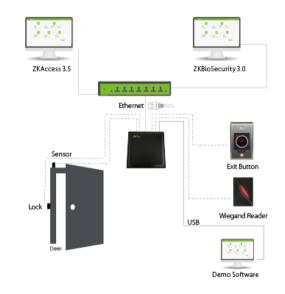

|
| Support Software         | ZKAccess3.5, ZKBioSecurity3.0                                            |                           |
| Power Supply             | DC12V, 3A                                                                |                           |
| Working Temperature      | -20°C-+60°C                                                              |                           |
| Working Humidity         | <95% (25°C)                                                              |                           |
| Dimension                | 250mm*250mm*70mm (±5)                                                    | 445mm*445mm*70mm (±5)     |

# **Accessory Products**



PB Series Automatic Barrier

Wiegand Reader







Exit Button

Electric Lock

Alarm

# Configuration