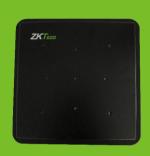

## **UHF RFID Standalone Terminal**

U1000

U2000

U1000 and U2000 are long distance RFID access control machines which integrate functions of UHF readers and controllers. Compared with UHF readers, they increase access control functions and support TCP/IP communication, Wiegand in/out, two relays, 3rd party electric lock, door sensor, exit button, which enable easy installation and convenient use.