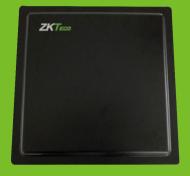

## **UHF RFID Standalone Terminal**

U1000

U2000

U1000 and U2000 are long distance RFID access control machines which integrate functions of UHF readers and controllers. Compared with UHF readers, they increase access control functions and support TCP/IP communication, Wiegand in/out, two relays, 3rd party electric lock, door sensor, exit button, which enable easy installation and convenient use.