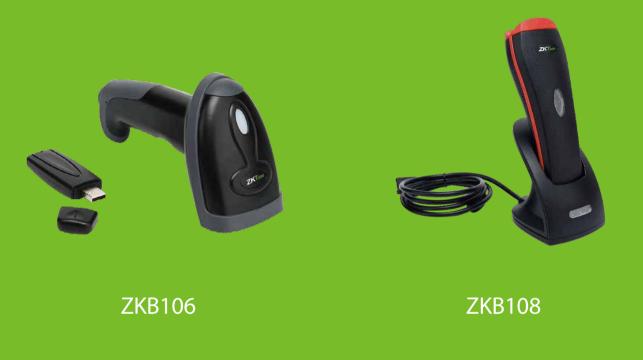

## Wireless barcode scanner

As a high-performance laser barcode scanner, ZKB106&ZKB108 have the features of high scanning speed and easy to use. You just need to change over and set up before use. The highlight bicolor LED and 85DB beep sound will meet the needs of working under the noisy environment.