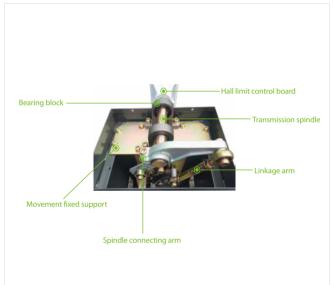

ns (D*W*H) | 430 * 375 * 1100 (mm) |
| Remote Controlling Frequency | 430MHz                       | Net Weight                 | 45kg                  |
| Cabinet Material             | Cold rolled steel            | Gross Weight               | 47kg                  |
| Boom Material                | Aluminum and wood            |                            |                       |

#### Boom information

| Boom Type   | Straight telescopic boom | Boom Length | 4.5m (packaging length 2.8m),<br>6m (packaging length 3.6m) |
|-------------|--------------------------|-------------|-------------------------------------------------------------|
| Boom Weight | 3.5kg(4.5m); 4.5kg(6m)   |             |                                                             |

## **Product Details**









# **Dimensions (mm)**







V1.1 2020.06.11