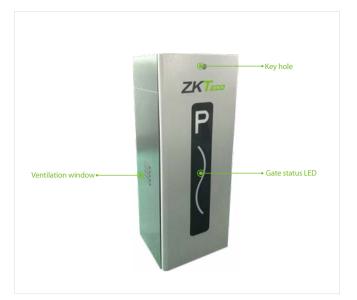

mensions (D*W*H) | 430 * 375 * 1100 (mm) |
| Remote Controlling Frequency | 430MHz                       | Net Weight                 | 45kg                  |
| Cabinet Material             | Cold rolled steel            | Gross Weight               | 47kg                  |
| Boom Material                | Aluminum and wood            |                            |                       |

#### Boom information

| Boom Type   | Straight telescopic boom | Boom Length | 4.5m (packaging length 2.8m),<br>6m (packaging length 3.6m) |
|-------------|--------------------------|-------------|-------------------------------------------------------------|
| Boom Weight | 3.5kg(4.5m); 4.5kg(6m)   |             |                                                             |

## **Product Details**









# **Dimensions (mm)**







V1.1 2020.06.11