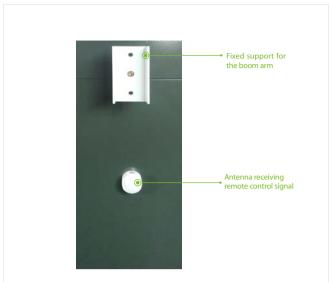

nsions (D*W*H) | 430 * 375 * 1100 (mm) |
| Remote Controlling Frequency | 430MHz                       | Net Weight                 | 45kg                  |
| Cabinet Material             | Cold rolled steel            | Gross Weight               | 47kg                  |
| Boom Material                | Aluminum and wood            |                            |                       |

#### Boom information

| Boom Type   | Straight telescopic boom | Boom Length | 4.5m (packaging length 2.8m),<br>6m (packaging length 3.6m) |
|-------------|--------------------------|-------------|-------------------------------------------------------------|
| Boom Weight | 3.5kg(4.5m); 4.5kg(6m)   |             |                                                             |

## **Product Details**









# **Dimensions (mm)**







V1.1 2020.06.11