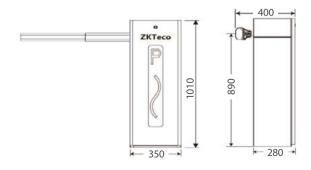

### **Specifications**

| Gate Opening/Closing Time    | 3s (max. 4.5m), 6s (max. 6m) | Working Temperature Range  | -25°C ~ +75°C         |
|------------------------------|------------------------------|----------------------------|-----------------------|
| Supply Voltage               | AC110V/220V, 50/60Hz         | Working Humidity Range     | ≤90%                  |
| Power Consumption            | 100W (max. 120W)             | Housing Dimensions (D*W*H) | 350 * 280 * 1010 (mm) |
| Remote Controlling Distance  | ≤30m                         | Packing Dimensions (D*W*H) | 430 * 375 * 1100 (mm) |
| Remote Controlling Frequency | 430MHz                       | Net Weight                 | 45kg                  |
| Cabinet Material             | Cold rolled steel            | Gross Weight               | 47kg                  |
| Boom Material                | Aluminum and wood            |                            |                       |

# **Dimensions (mm)**

V1.1 2020.06.11