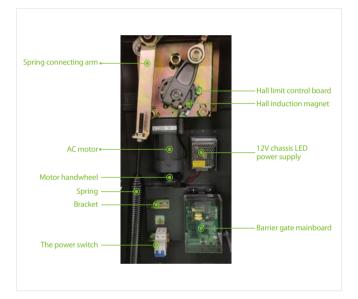

ions (D*W*H) | 430 * 375 * 1100 (mm) |
| Remote Controlling Frequency | 430MHz                       | Net Weight                 | 45kg                  |
| Cabinet Material             | Cold rolled steel            | Gross Weight               | 47kg                  |
| Boom Material                | Aluminum and wood            |                            |                       |

#### Boom information

| Boom Type   | Straight telescopic boom | Boom Length | 4.5m (packaging length 2.8m),<br>6m (packaging length 3.6m) |
|-------------|--------------------------|-------------|-------------------------------------------------------------|
| Boom Weight | 3.5kg(4.5m); 4.5kg(6m)   |             |                                                             |

## **Product Details**









# **Dimensions (mm)**







V1.1 2020.06.11