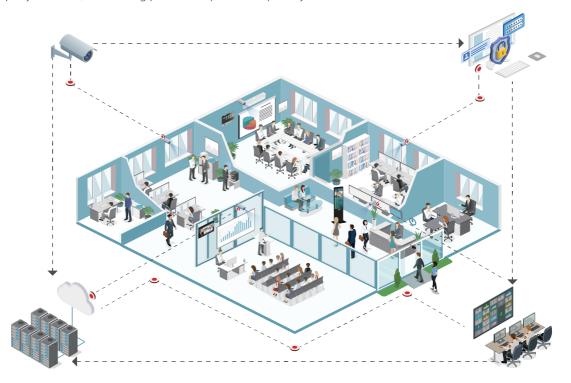

ZKBioSecurity is the ultimate "All-in-One" web-based security platform developed by ZKTeco. It contains multiple integrated modules: access control, time & attendance, consumption management, elevator control, visitor management, parking, guard patrol, entrance control, FaceKiosk and intelligent facial recognition camera management, video(VMS), mask and temperature detection module and other smart sub-systems. All of the sub-systems support both single-unit deployment and multi-module free combination and effective linkage; provide powerful integration capabilities and user visual data presentation analysis functions for various industries, truly achieving large-scale system-wide security intelligent management.

#### **Key Features**

- All-in-one 11 modules and sub-systems, flexible for all sizes projects and various industies
- Standard Access Control features and professional advanced access control functions (Global Anti-Passback, Global Linkage, Global Interlock, etc.)
- Professional Video Management features such as real-time preview, video playback, linkage alarm, decoding video, monitoring by face images and alert for suspicious individuals, alarm linkage, providing multiple functionalities for various applications
- Updated intelligent video global linkage function that allows users to configure smart video camera events such as Motion Detection, Cross Line Alarm, Human Detection, Blocklist/ Stranger Alarm, to trigger intelligent linkage actions, including Video Capture, Video Recording, Access Control (Door Opening, Closing, Lockdown, Unlocking), Elevator Control (Floor Button Release, Locking), Email Alert/ Notification, Text Message Alert/ Notification. This truly realizes secure supervisory control and management
- Advanced Visitor Management module, improving the professionalism of the enrollment process and visitor check-in. It
  streamlines the enrollment with pre-registration or self-registration options, and allows users to create watch lists and screen against
  unwanted visitors
- Based on some advanced biometric technology, supporting the latest Body Temperature & Mask Detection Terminals, the ZKBioSecurity platform provides responsive, intuitive, user-friendly web application and various analysis reports to assist in screening body temperature in secure areas with high efficiency in a multiple of scenarios
- Multiple languages supported: English, Spanish, Simplified Chinese, Traditional Chinese, Russian, Indonesian, Thai, Vietnamese, Korean, Portuguese, French, Arabic
- Standard third-party interface, with strong platform expansion capability