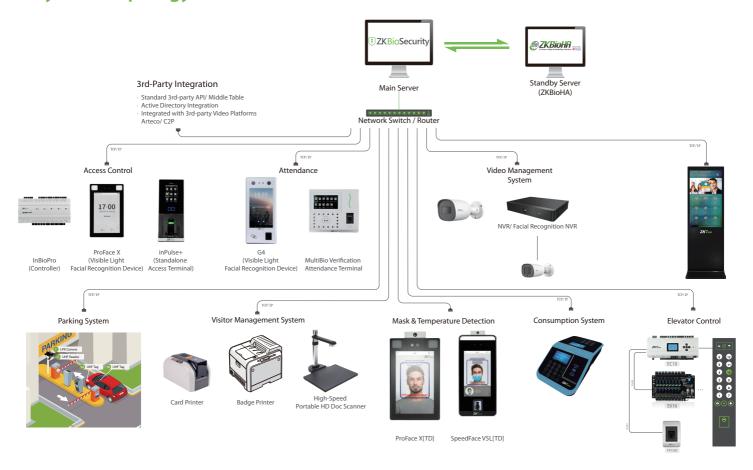

--------------------------------|
| Memory             | 4GB or above                                        |
| Storage            | 30GB free space or larger (NFTS recommended)        |
| Monitor Resolution | 1024*768 or above                                   |

#### \* Minimum PC Requirements with VMS function

| CPU                | Intel(R) Core (TM) i5 6500 @ 2.6GHz or faster |
|--------------------|-----------------------------------------------|
| Memory             | 8GB or above                                  |
| Storage            | 100GB free space or larger (NFTS recommended) |
| Monitor Resolution | 1024*768 or above                             |

<sup>\*</sup>Please refer to the server configuration suggestion file according to your requirements.

## **System Topology**



# **ZKBioSecurity Mobile Client**









V1.8 2020/7/15