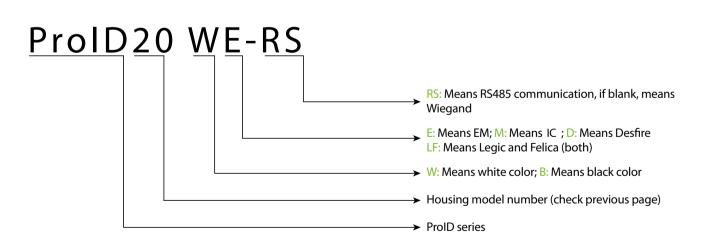

h keypad.
- On-site adjustable Wiegand output (26 or 34 bits).
- Waterproof design suitable for indoor or outdoor applications.
- Black or white color available.

## Specifications (G: GL Exclusive Feature)

Read Range ProID10 EM/IC ProID20/30/40 EM/IC

3.5cm. 5cm.

Reading Time ≤300ms

Input Port External LED Control External Buzzer Control

Material ABS+PC Output Format <sup>©</sup> Wiegand 26bit or 34bit Adjustable

Power Operating Voltage 7~13V DC Current Draw < 80mA

LED Pulsing White Standby Light Red and Green LEDs

Operating Temperature -20 °C ~ 65 °C

**Operating Humidity** 10% ~ 90% Relative Humidity Non-Condensing

Audio Beep

Index Protection PIP65

> **Dimensions** ProID10: 80.5 × 44 × 15mm. ProID20/30: 90 × 90 × 16mm. ProID40: 116 × 75 × 15mm.

## How to Order ProID Series?