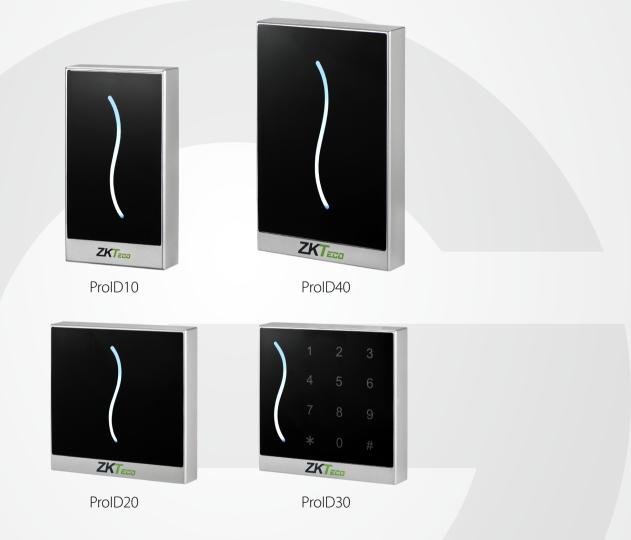

## **ProID Series** Physical Access Readers

The ProID family of card readers is designed to offer card technologies options to customers such as 125KHz EM, 13.56MHz IC, DESFire, FeliCa or Legic.

With a robust all-weather protection and a beautiful modern design, the ProID family is the best choice for indoor or outdoor applications.

Audio Beep

Index Protection PIP65

> **Dimensions** ProID10: 80.5 × 44 × 15mm. ProID20/30: 90 × 90 × 16mm. ProID40: 116 × 75 × 15mm.