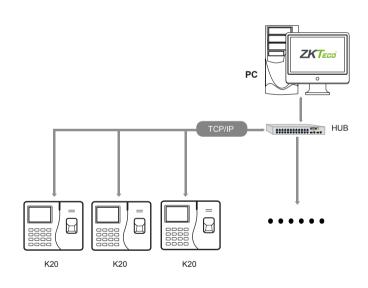

SSR Report, Self-Service Search, Automatic Status Change, T9 Input 9 Digit ID, ID Card |
| Power supply          | 5V 0.8A                                                                                                                                  |
| Operating Temperature | 0°c a 45°c                                                                                                                               |
| Operating Humidity    | 20% - 80%                                                                                                                                |
| Dimensions            | 185 x 140 x 30 mm                                                                                                                        |

### **Dimensions**



## **Application Diagram**



#### ZKTeco Latin America

German Center 3-2-02, Av. Santa Fe No. 170, Lomas de Santa Fe, Álvaro Obregón, 01210 Mexico D.F. (52) 55 - 5292 8418 Www.zktecolatinoamerica.com