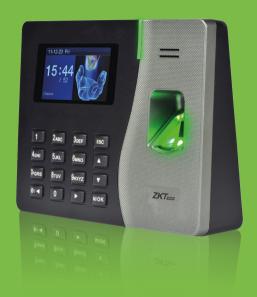

# **K**20 IP terminal Of Fingerprint

K20 is an elegant and innovative IP biometric terminal designed to manage the attendance of employees and control the access of a door

It supports the connection of an electric lock and exit button in addition to being equipped with a backup battery to continue operating in case of power failure

It can be managed by network through its TCP / IP interface and has a USB port for manual data transfer using a USB memory or export the assistance report in Excel format

The K20 incorporates ZKTeco's fastest and most accurate fingerprint identification algorithm, delivering excellent performance, stability and reliability

#### characteristics

- Elegant and modern design
- inch TFT color LCD display-2.8
- TCP / IP interface and USB-Host port
- Includes Lite software for assistance management
- The attendance report is exported in Excel format using a USB stick
- Equipped with battery backup power. Multiple languages
- Simple administration and scalability