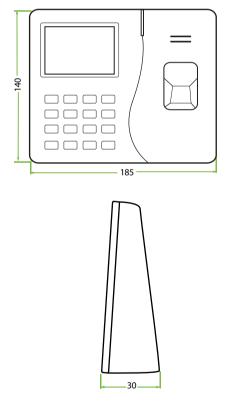

# Especificaciones

| screen                | Inch TFT 2.8                                                                                                                             |
|-----------------------|------------------------------------------------------------------------------------------------------------------------------------------|
| Footprint Capability  | 500                                                                                                                                      |
| Card Capacity         | (Standard) 500                                                                                                                           |
| Event Capability      | 50.000                                                                                                                                   |
| Communication         | TCP/IP, USB-Host                                                                                                                         |
| Standard Functions    | Timed Ring, SMS, Work Code, Daylight Saving Time, SSR Report, Self-Service Search, Automatic Status Change, T9 Input 9 Digit ID, ID Card |
| Power supply          | 5V 0.8A                                                                                                                                  |
| Operating Temperature | 0°c a 45°c                                                                                                                               |
| Operating Humidity    | 20% - 80%                                                                                                                                |
| Dimensions            | 185 x 140 x 30 mm                                                                                                                        |

### **Dimensions**