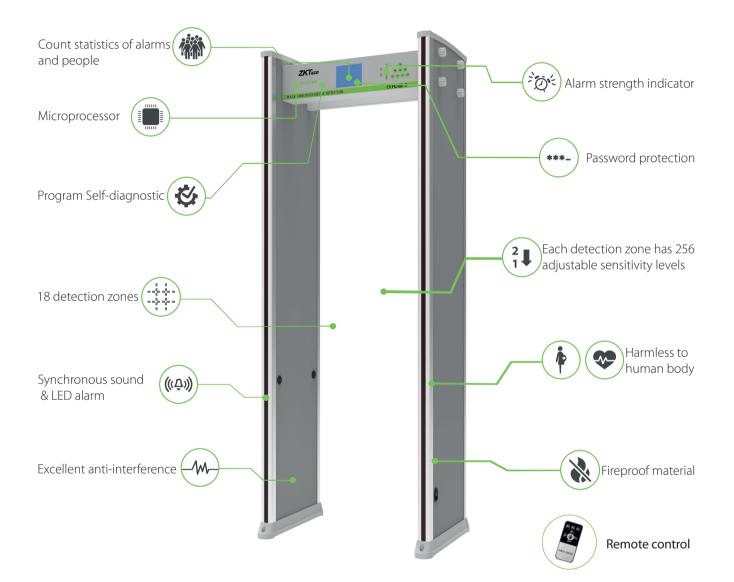

#### Applications

Finance

office Elect

- 18 detection zones
- 256 sensitivity levels
- 5.7" LCD display
- Counter for alarm and people
- Synchronous sound & LED alarm

Prison