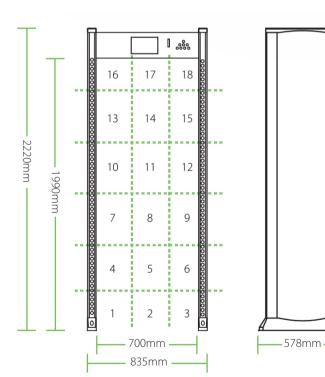

### Specification

| Power supply           | AC100 V~240V                |
|------------------------|-----------------------------|
| Working temperature    | -20°C ~+50°C                |
| Working frequency      | 4KHz~8KHz                   |
| Standard external size | 2220mm(H)X835mm(W)X578mm(D) |
| Standard internal size | 1990mm(H)X700mm(W)X578mm(D) |
| Package Dimensions     | 2310mm(H)X350mm(W)X665mm(D) |
| Gross weight           | 65kg                        |

#### **Dimensions**