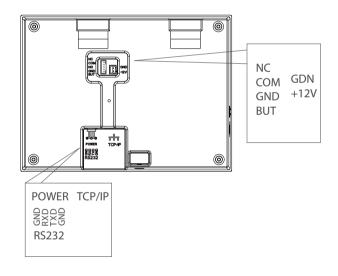

|
| Software                 | ZKTime.Net 3.0, BioTime 8.0                                                                                            |
| Power Supply             | DC 12V/1.5A                                                                                                            |
| Dimension                | 186*138*43.6mm (LxWxT)                                                                                                 |
| Operating Temp.          | 0 °C - 45 °C                                                                                                           |
| Operating Humidity       | 20% - 80%                                                                                                              |

### Configuration



#### Interface



#### What's in the Box



UA760



Screws and Holders



Back Plate



Power Adapter



V1.0 2019.11.20