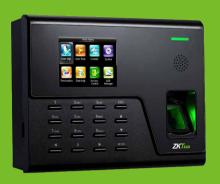

# Fingerprint Time & Attendance and Access Control Terminal

UA760 is a 2.8 inches color screen biometric terminal for Time & Attendance, and Access Control (primary) applications. It adopts BioID fingerprint collector for excellent recognition and internal WiFi for convenient communication. Users can manage data via TCP/IP, WiFi, and USB host port for data up/download to avoid the risk of accidental deletion. Besides, optional ADMS can achieve remote data management with our ZKTime. Net 3.0.

#### **Specifications**

| User Capacity            | 3000                                                                                                                   |
|--------------------------|------------------------------------------------------------------------------------------------------------------------|
| Fingerprint Capacity     | 3000                                                                                                                   |
| Card Capacity            | 3000                                                                                                                   |
| Record Capacity          | 50,000                                                                                                                 |
| Display                  | 2.8" color screen                                                                                                      |
| Communication            | TCP/IP, WiFi, USB-host                                                                                                 |
| Standard Functions       | 9 Digit User ID, T9 Input, SMS, DST, Self-Service Query, Automatic Status<br>Switch, Ring bell, RS232 External Printer |
| Optional Functions       | ID/Mifare, ADMS                                                                                                        |
| Access Control Interface | 3rd Party Electirc Lock, Exit Button                                                                                   |
| Software                 | ZKTime.Net 3.0, BioTime 8.0                                                                                            |
| Power Supply             | DC 12V/1.5A                                                                                                            |
| Dimension                | 186*138*43.6mm (LxWxT)                                                                                                 |
| Operating Temp.          | 0 °C - 45 °C                                                                                                           |
| Operating Humidity       | 20% - 80%                                                                                                              |