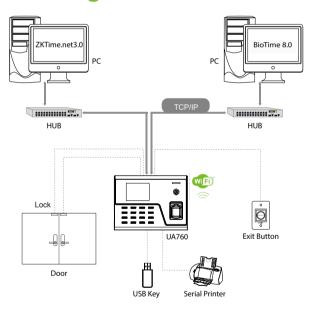

### Configuration

#### **Specifications**

| User Capacity            | 3000                                                                                                                   |
|--------------------------|------------------------------------------------------------------------------------------------------------------------|
| Fingerprint Capacity     | 3000                                                                                                                   |
| Card Capacity            | 3000                                                                                                                   |
| Record Capacity          | 50,000                                                                                                                 |
| Display                  | 2.8" color screen                                                                                                      |
| Communication            | TCP/IP, WiFi, USB-host                                                                                                 |
| Standard Functions       | 9 Digit User ID, T9 Input, SMS, DST, Self-Service Query, Automatic Status<br>Switch, Ring bell, RS232 External Printer |
| Optional Functions       | ID/Mifare, ADMS                                                                                                        |
| Access Control Interface | 3rd Party Electirc Lock, Exit Button                                                                                   |
| Software                 | ZKTime.Net 3.0, BioTime 8.0                                                                                            |
| Power Supply             | DC 12V/1.5A                                                                                                            |
| Dimension                | 186*138*43.6mm (LxWxT)                                                                                                 |
| Operating Temp.          | 0 °C - 45 °C                                                                                                           |
| Operating Humidity       | 20% - 80%                                                                                                              |