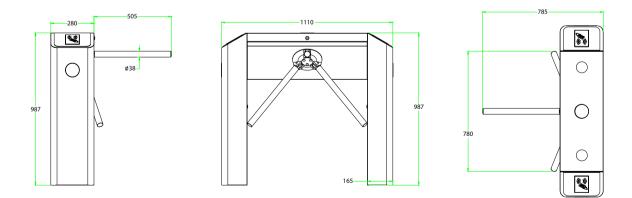

## **Specifications**

| Power requirements                 |             | AC110V/220V, 50/60Hz                            |
|------------------------------------|-------------|-------------------------------------------------|
| Power consumption                  | Running     | 18W                                             |
|                                    | Standby     | бW                                              |
| Working temperature                |             | -28 ℃ - 60 ℃                                    |
| Working humidity                   |             | 5%-80%                                          |
| Working environment                |             | Indoor/Outdoor(if sheltered)                    |
| Speed of throughput                | RFID        | Maximum 30/minute                               |
|                                    | Fingerprint | Maximum 25/minute                               |
| Lane width(mm)                     |             | 505                                             |
| Footprint(mm*mm)                   |             | 785*1110                                        |
| Dimension(mm)                      |             | L=1110, W=280, H=987                            |
| Dimension with packing(mm)         |             | L=1175, W=370, H=1070                           |
| Net weight(kg)                     |             | 42                                              |
| Weight with packing(kg)            |             | 48                                              |
| LED indicator                      |             | Y                                               |
| Cabinet material                   |             | SUS304 Stainless Steel                          |
| Lid material                       |             | SUS304 Stainless Steel                          |
| Barrier material                   |             | SUS304 Stainless Steel                          |
| Barrier movement                   |             | Rotation                                        |
| Emergency mode                     |             | Y                                               |
| Security level                     |             | Medium                                          |
| Mean cycles between failure (MCBF) |             | 1 million                                       |
| Options/Accessories                |             | Counter, SUS316 Cabinet and Lid, Remote Control |

## **Dimensions (mm)**

V1.1 2020.03.13