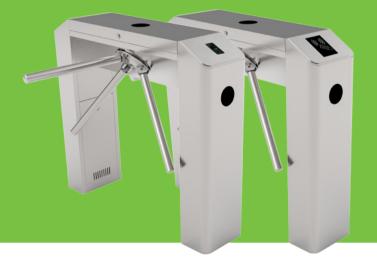

## TS2000 Pro Series

TS2000 Pro Tripod Turnstile
TS2011 Pro Tripod Turnstile
(w/ controller and RFID reader)
TS2022 Pro Tripod Turnstile
(w/ controller and combination of fingerprint & RFID reader)

Our Pro series tripod turnstiles represent classic and safe way to protect your premises. They are used in various indoor environment applications. They fit perfectly as an economical option in the office buildings and other related applications.

## **Features**

- SUS304 stainless steel housing
- Bi-directional tripod turnstile with arm drop function
- LED pictograms for intuitive user experience and high throughput in both directions
- High quality at an affordable price
- Low power consumption
- Wide range of accessories
- Easy and simple installation process
- Easy to maintain and monitor