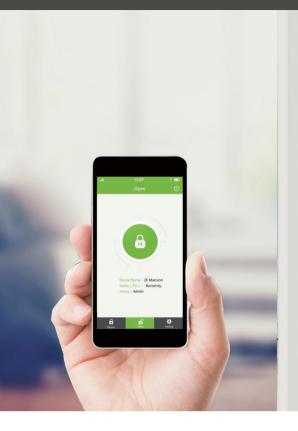

## **TL400B Series**

Smart Phone, Smart Lock.

Your smart phone is now your key.

### **App Key**

Unlock the door with smart phone

#### Visitor Password

Send unique access code from your phone anywhere anytime

### **User Management**

Define user name/user role, check user, delete user

### **Records Checking**

Keep track of who and when enters your home