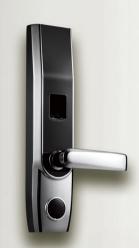

## **Features**

- Various access for your convenience fingerprint/ password/card/key/smart phone
- European standard mortise the door locks by itself once close
- Enhanced security by random password for code access
- Idle handle design to prevent from forcible entry

- Voice guide for easier and more convenient use
- Voice volume is adjustable
- Smart alarm for low battery & illegal operation
- Normal open mode
- External terminals to draw back-up power from a 9V battery

## **Specifications**

|                      | 1                                                             |           |
|----------------------|---------------------------------------------------------------|-----------|
| Model                | TL400B                                                        | TL400B-MF |
| Material             | Zinc Alloy                                                    |           |
| Fingerprint capacity | 100                                                           |           |
| Password capacity    | 100                                                           |           |
| Card capacity        | 100                                                           |           |
| Card Module          | ID                                                            | Mifare    |
| Wireless Module      | BLE4.0                                                        |           |
| Power Supply         | 4×AA Alkaline battery (NOT supplied)                          |           |
| Door Thickness       | 35-50 mm (standard)<br>50-65 mm (optional)                    |           |
| Dimensions           | Front - 72(W)×310(L)×34(D) mm<br>Back - 72(W)×310(L)×30(D) mm |           |