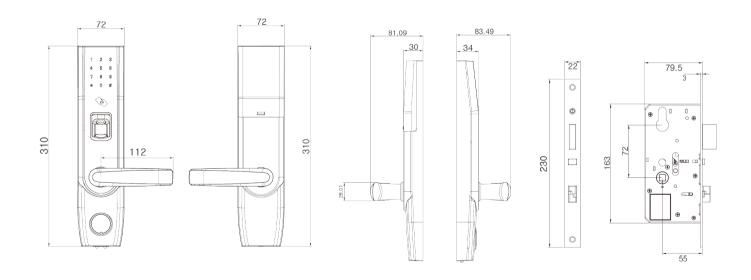

## **Specifications**

|                      | 1                                                             |           |
|----------------------|---------------------------------------------------------------|-----------|
| Model                | TL400B                                                        | TL400B-MF |
| Material             | Zinc Alloy                                                    |           |
| Fingerprint capacity | 100                                                           |           |
| Password capacity    | 100                                                           |           |
| Card capacity        | 100                                                           |           |
| Card Module          | ID                                                            | Mifare    |
| Wireless Module      | BLE4.0                                                        |           |
| Power Supply         | 4×AA Alkaline battery (NOT supplied)                          |           |
| Door Thickness       | 35-50 mm (standard)<br>50-65 mm (optional)                    |           |
| Dimensions           | Front - 72(W)×310(L)×34(D) mm<br>Back - 72(W)×310(L)×30(D) mm |           |

# **Dimensions**