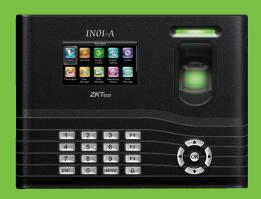

# **IN**01-A

# Fingerprint Time Attendance & Access Control Terminal

IN01-A is a 3-inch TFT screen Time Attendance & Access Control Terminal that adopted the new user-friendly firmware and latest coreboard which improves its performance, accelerates identification speed and has more expandabilityfor various customization requirements.

Built-in 2000 mAh backup battery eliminates the trouble of power failure. It is equipped with RS232/485, TCP/IP, USB-Host and optional Wi-Fi/ GPRS communication that ensure a smooth data transmission between device and PC. The IN01-A has access control interface for Wiegand I/O, door lock, alarm, and bell.