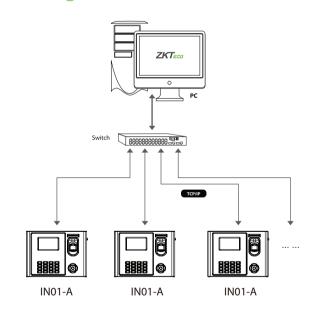

## Configuration

Built-in 2000 mAh backup battery eliminates the trouble of power failure. It is equipped with RS232/485, TCP/IP, USB-Host and optional Wi-Fi/ GPRS communication that ensure a smooth data transmission between device and PC. The IN01-A has access control interface for Wiegand I/O, door lock, alarm, and bell.