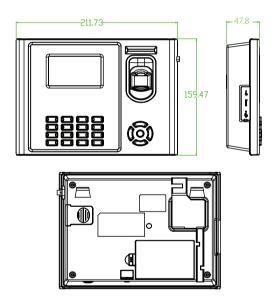

### **Dimensions**

# Specifications

| Fingerprint Capacity     | 3,000                                                                                                          |
|--------------------------|----------------------------------------------------------------------------------------------------------------|
| ID Card Capacity         | 10,000 (Optional)                                                                                              |
| Record Capacity          | 100,000                                                                                                        |
| Display                  | 3 inch TFT Screen                                                                                              |
| Communication            | TCP/IP, RS232/485, USB Host & Client                                                                           |
| Standard Functions       | Work code, SMS, DST, Self-Service Query, Automatic Status Switch, Built-in Battery, ADMS, Multiple Verify Mode |
| Optional Functions       | ID/Mifare/HID, GPRS, Wi-Fi, Webserver, Photo ID, Scheduled-bell, Anti-passback, External Printer External bell |
| Access Control Interface | 3rd Party Electric Lock, Door Sensor, Exit Button, Alarm, Door Bell                                            |
| Wiegand Signal           | Input & Output                                                                                                 |
| Software                 | BioTime                                                                                                        |
| Power Supply             | DC12V 1.5A                                                                                                     |
| Operating Temp           | 0 °C- 45 °C                                                                                                    |
| Operating Humidity       | 20%-80%                                                                                                        |
| Dimension                | 221.7*159.5*47.8mm (Length*Width*Thickness)                                                                    |