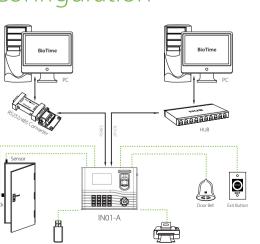

nal Functions           | ID/Mifare/HID, GPRS, Wi-Fi, Webserver, Photo-ID, External Printer,<br>External Bell, Scheduled-Bell, Anti-Passback     |
| Power Supply                 | 12V DC 3A                                                                                                              |
| Operating Temperature        | 0°C - 45°C                                                                                                             |
| Operating Humidity           | 20% - 80%                                                                                                              |
| Dimension                    | 211.54× 1589.4 × 47.8 mm (L x W x T)                                                                                   |

#### Dimensions



# Configuration



### Interface



## What's in the Box



IN01-A







Back Plate

Mounting Paper

Power Adapter







Lines for Access Control Interface



Star-shape Screw Driver



ZKTeco Middle East E-mail: sales@zkteco.me www.zkteco.me

© Copyright 2014. ZKTeco Inc. ZKTeco Logo is a registered trademark of ZKTeco or a related company. All other product and company names mentioned are used for identification purposes only and may be the trademarks of their respective owners. All specifications are subject to change without notice. All rights reserved.

CE F©