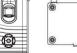

i, Webserver, Photo-ID, External Printer,<br>External Bell, Scheduled-Bell, Anti-Passback     |
| Power Supply                 | 12V DC 3A                                                                                                              |
| Operating Temperature        | 0°C - 45°C                                                                                                             |
| Operating Humidity           | 20% - 80%                                                                                                              |
| Dimension                    | 211.54× 1589.4 × 47.8 mm (L x W x T)                                                                                   |

#### Dimensions



# Configuration



### Interface



## What's in the Box



IN01-A







Back Plate

Mounting Paper

Power Adapter







Lines for Access Control Interface



Star-shape Screw Driver



ZKTeco Middle East E-mail: sales@zkteco.me www.zkteco.me

© Copyright 2014. ZKTeco Inc. ZKTeco Logo is a registered trademark of ZKTeco or a related company. All other product and company names mentioned are used for identification purposes only and may be the trademarks of their respective owners. All specifications are subject to change without notice. All rights reserved.

CE F©