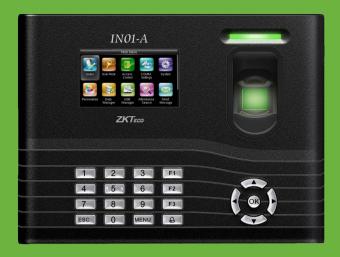

**INO1-**A Fingerprint Time Attendance & Access Control Terminal

IN01-A is a 3-inch TFT screen Attendance and Access Control Terminal. Adopting the new user-friendly firmware and latest coreboard improves performance, accelerates identification, speed and has more expandability for various customization requirements. What's more the user-friendly interface brings you a new user experience. With built-in 2000mAh backup battery, it can eliminate the trouble of power failure.

RS232/485, TCP/IP, USB-host and optional Wi-Fi and GPRS ensure a smooth data transmission between device and PC. IN01-A has an access control interface for weigand-in, weigand-out, door lock, alarm, and bell.