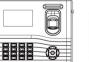

**INO1-**A Fingerprint Time Attendance & Access Control Terminal

IN01-A is a 3-inch TFT screen Attendance and Access Control Terminal. Adopting the new user-friendly firmware and latest coreboard improves performance, accelerates identification, speed and has more expandability for various customization requirements. What's more the user-friendly interface brings you a new user experience. With built-in 2000mAh backup battery, it can eliminate the trouble of power failure.

RS232/485, TCP/IP, USB-host and optional Wi-Fi and GPRS ensure a smooth data transmission between device and PC. IN01-A has an access control interface for weigand-in, weigand-out, door lock, alarm, and bell.

### Interface