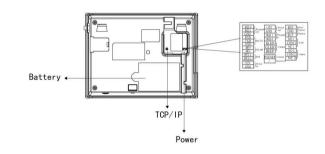

| ID/Mifare/HID, GPRS, Wi-Fi, Webserver, Photo-ID, External Printer,<br>External Bell, Scheduled-Bell, Anti-Passback     |
| Power Supply                 | 12V DC 3A                                                                                                              |
| Operating Temperature        | 0°C - 45°C                                                                                                             |
| Operating Humidity           | 20% - 80%                                                                                                              |
| Dimension                    | 211.54× 1589.4 × 47.8 mm (L x W x T)                                                                                   |

#### Dimensions



# Configuration



### Interface



## What's in the Box



IN01-A







Back Plate

Mounting Paper

Power Adapter







Lines for Access Control Interface



Star-shape Screw Driver



ZKTeco Middle East E-mail: sales@zkteco.me www.zkteco.me

© Copyright 2014. ZKTeco Inc. ZKTeco Logo is a registered trademark of ZKTeco or a related company. All other product and company names mentioned are used for identification purposes only and may be the trademarks of their respective owners. All specifications are subject to change without notice. All rights reserved.

CE F©